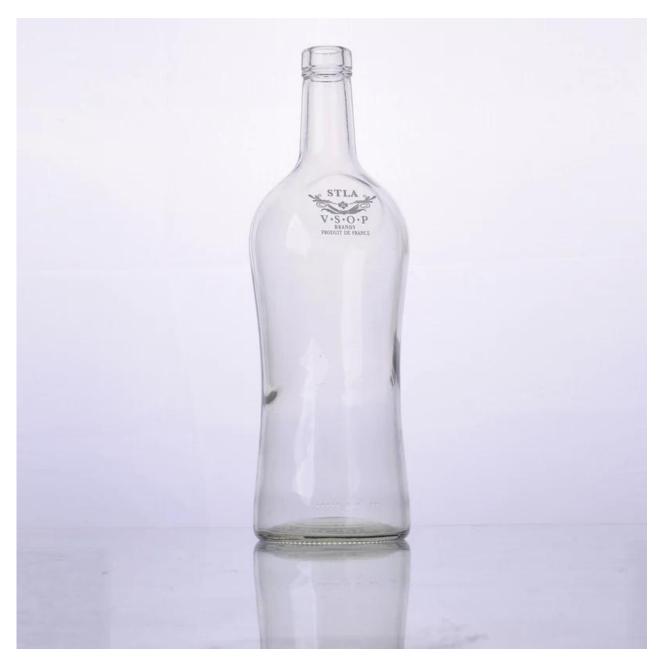

## Product Details:

| Item No.         | SGHX0619                                                                |
|------------------|-------------------------------------------------------------------------|
| Material         | High white glass                                                        |
| Process          | Machine made                                                            |
| Samples time     | 1. 5 days if at exist shaped and size of glass                          |
|                  | 2. 15 days if need new shape or size of glass                           |
| Packing          | Normal packing, 12 pcs per carton                                       |
| Product Capacity | 500,000~1,000,000 pcs per month                                         |
| Delivery time    | Within 35 days after the sample and order confirmed                     |
| Payment terms    | 30% deposit by T/T in advance and the balance against the copy of       |
|                  | B/L                                                                     |
| Shipment         | By sea, by air, by Express and your shipping agent is acceptable        |
| Product Features | 1. Suitable for pub, bar, hotel etc.                                    |
|                  | 2. Unique design with golden color                                      |
|                  | 3. Professional Q/C for quality control                                 |
|                  | 4. Competitive price and quality                                        |
|                  | 5. Pass the FDA and eco-friendly                                        |
| For your choose  | 1. Any logo printing on the glass body                                  |
|                  | 2.Any color painted, frost, electro plate ,pattern laser carver for the |
|                  | finish                                                                  |
|                  | 3. Special package like shrink wrap, color gift box, white gift box etc |
|                  | 4. Open new mould for the glass, wood, plastic or metal as you like     |
|                  | 5. Different size and shapes meet your needs                            |

Product Photo:

Related Product[]

special shape glass wine bottle