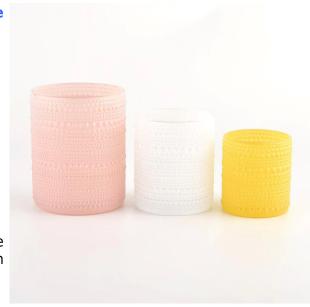

## Flexible size design can be expanded quickly Your market

Top DIA.: 100mm

Bottom diameter: 100mm

Height: 126mm. Capacity: 700ml. Weight: 638g

We translate your ideas into creative spices products, we sell yourself in the local market.