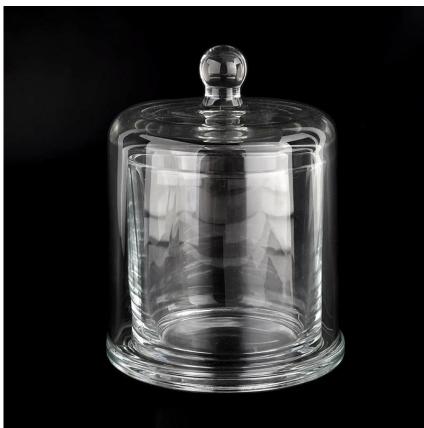

# Flexible dimensions design can expand rapidly your market

Jar:

Top dia: 108mm Bottom dia: 137mm Height: 117mm Weight: 897g Capacity: 725ml

Lid:

dia: 132mm Height: 165mm Weight: 925g

MOQ: 5000 PCS

We transform your ideas into creative fragrant products and we sell ourselves on the local market.