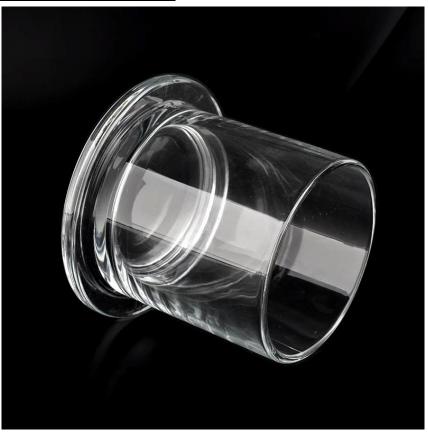

# Flexible dimensions design can expand rapidly your market

Jar:

Top dia: 108mm Bottom dia: 137mm Height: 117mm Weight: 897g Capacity: 725ml

Lid:

dia: 132mm Height: 165mm Weight: 925g

MOQ: 5000 PCS

We transform your ideas into creative fragrant products and we sell ourselves on the local market.