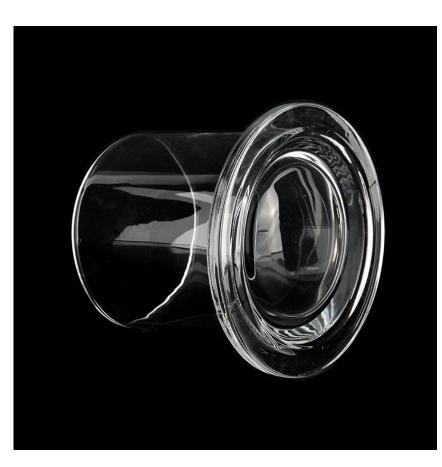

# Flexible dimensions design can expand rapidly your market

Jar:

Top dia: 108mm Bottom dia: 137mm Height: 117mm Weight: 897g Capacity: 725ml

Lid:

dia: 132mm Height: 165mm Weight: 925g

MOQ: 5000 PCS

We transform your ideas into creative fragrant products and we sell ourselves on the local market.