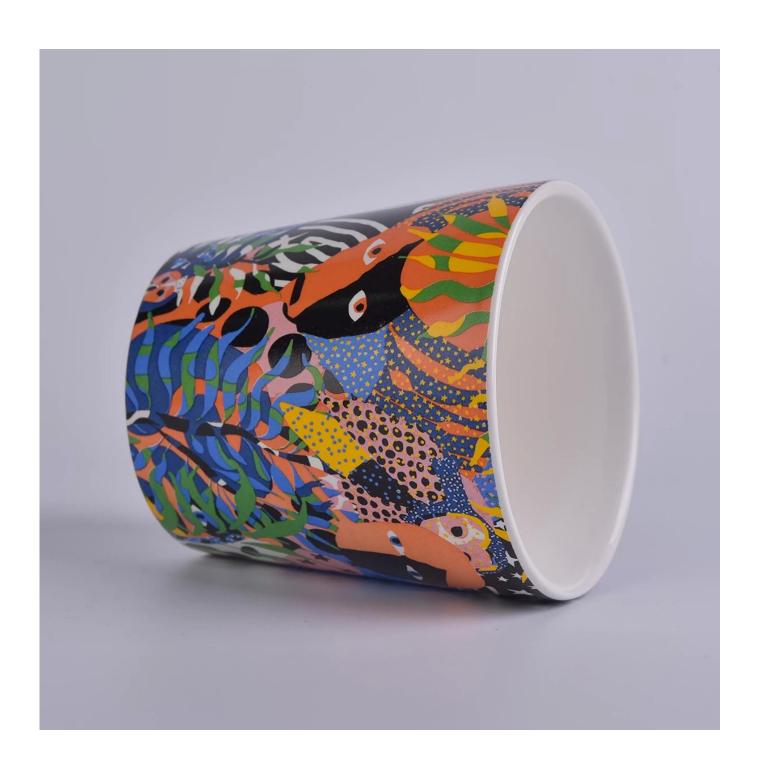

## large ceramic candle jar with decal printing

Sunny Glassware is the leading manufacturer of candle holders in China. Sunny Glassware not only carries out OEM / ODM orders, but also helps many brands start the product concept.

| Size             | 110x90x114mm<br>600ml                                                                                                                                                                                                       |
|------------------|-----------------------------------------------------------------------------------------------------------------------------------------------------------------------------------------------------------------------------|
| Capacity         | candle holders of different sizes etc. It's available                                                                                                                                                                       |
| Sampling time    | 1.5 days if the shape and size of the products exist 2.15 days if you need a new shape and size of products                                                                                                                 |
| package          | Regular safety packing 24pcs / 36pcs / 48pcs and so on for export carton with egg divider                                                                                                                                   |
| MOQ              | 3000pcs                                                                                                                                                                                                                     |
| Delivery time    | Within 55 days of order confirmation                                                                                                                                                                                        |
| Payment terms    | 30% deposit by T / T in advance, the balance after showing the copy of B / L $$                                                                                                                                             |
| Product features | <ol> <li>High quality and competitive prices</li> <li>ASTM test</li> <li>Eco-friendly</li> <li>It is widely aimed at weddings, parties, home, bars etc.</li> <li>ceramic contianer with transmutation decoration</li> </ol> |