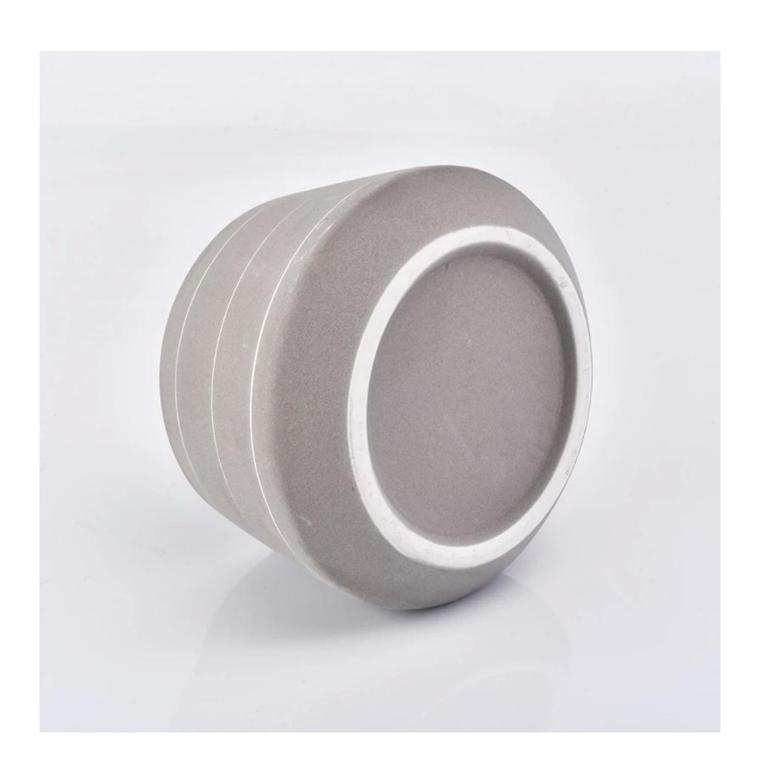

## large ceramic candle container grey color

| Item number.     | SGGH19011605                                                                                                                                                                              |
|------------------|-------------------------------------------------------------------------------------------------------------------------------------------------------------------------------------------|
| Material         | Ceramic                                                                                                                                                                                   |
| Craft            | ceramic candle jar                                                                                                                                                                        |
| Samples time     | 1. 5 days if there is a exist and size of the ceramic                                                                                                                                     |
|                  | 2. 15 days, if you need a new shape and size ceramic                                                                                                                                      |
| Product Capacity | 500,000 ~ 1,000,000 pieces per month                                                                                                                                                      |
| The Features of  | <ol> <li>Hand made ceramic candle jar</li> <li>Suitable for use in hotel, house, etc.</li> <li>This eco-friendly.</li> </ol>                                                              |
| products         | 4. Meet FDA test; ASTM; CA 65 test                                                                                                                                                        |
| Delivery time    | <ol> <li>Within 35 days after the sample and in order confirmed.</li> <li>Withn 10 days if we have goods in stock</li> </ol>                                                              |
| Payment Terms    | 1. 30% deposit by T / T in advance, the balance after showing the copy of B / L 2. L/C, Escrow, T/T and Western Union can be acceptable, but different countries different payment terms. |
| Shiping way      | By sea, by air, by express and the delivery agent acceptable as your requirement.                                                                                                         |