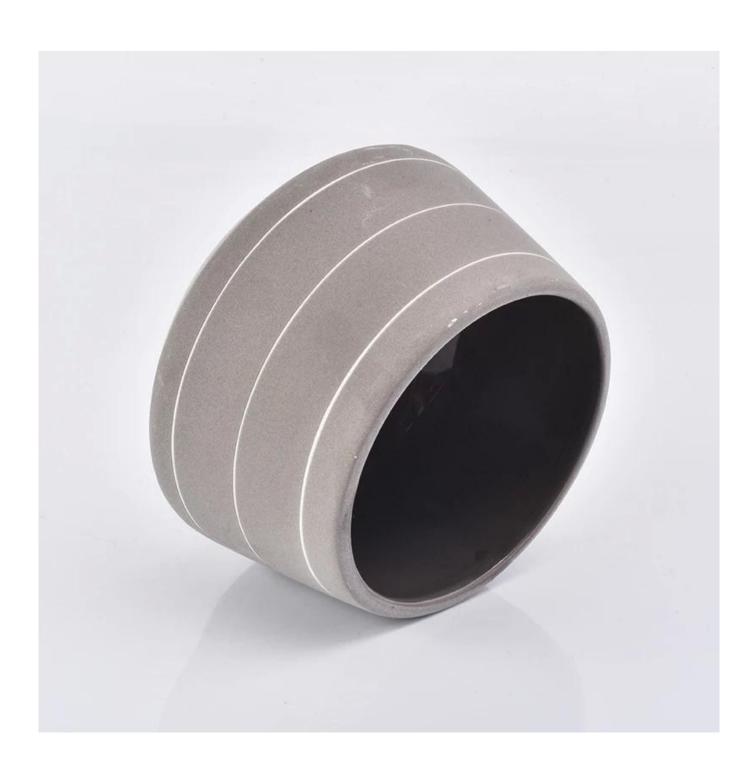

## large ceramic candle container grey color

| Item number.     | SGGH19011605                                                                                                                                                                              |
|------------------|-------------------------------------------------------------------------------------------------------------------------------------------------------------------------------------------|
| Material         | Ceramic                                                                                                                                                                                   |
| Craft            | ceramic candle jar                                                                                                                                                                        |
| Samples time     | 1. 5 days if there is a exist and size of the ceramic                                                                                                                                     |
|                  | 2. 15 days, if you need a new shape and size ceramic                                                                                                                                      |
| Product Capacity | 500,000 ~ 1,000,000 pieces per month                                                                                                                                                      |
| The Features of  | <ol> <li>Hand made ceramic candle jar</li> <li>Suitable for use in hotel, house, etc.</li> <li>This eco-friendly.</li> </ol>                                                              |
| products         | 4. Meet FDA test; ASTM; CA 65 test                                                                                                                                                        |
| Delivery time    | <ol> <li>Within 35 days after the sample and in order confirmed.</li> <li>Withn 10 days if we have goods in stock</li> </ol>                                                              |
| Payment Terms    | 1. 30% deposit by T / T in advance, the balance after showing the copy of B / L 2. L/C, Escrow, T/T and Western Union can be acceptable, but different countries different payment terms. |
| Shiping way      | By sea, by air, by express and the delivery agent acceptable as your requirement.                                                                                                         |