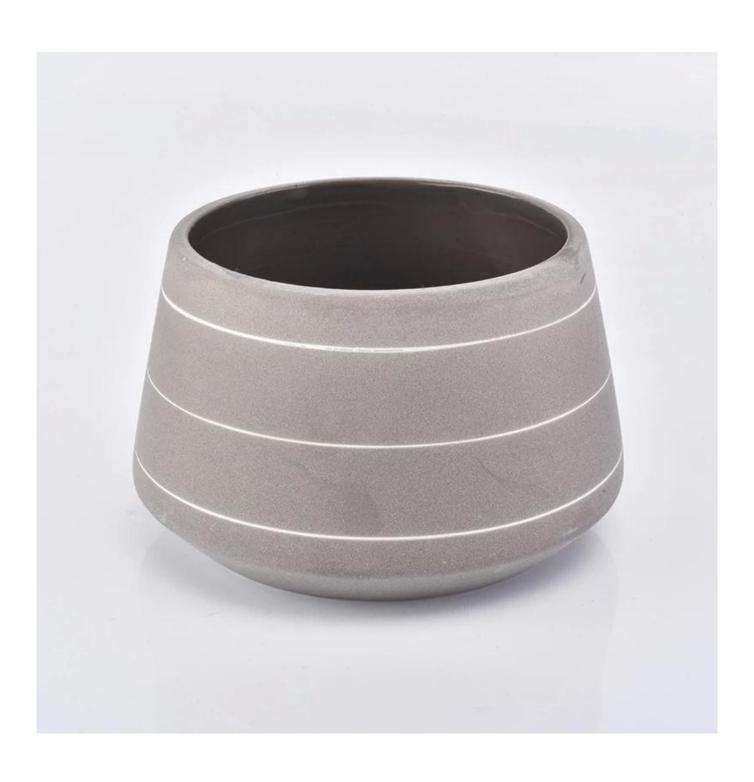

## large ceramic candle container grey color

| Item number.     | SGGH19011605                                                                                                                                                                              |
|------------------|-------------------------------------------------------------------------------------------------------------------------------------------------------------------------------------------|
| Material         | Ceramic                                                                                                                                                                                   |
| Craft            | ceramic candle jar                                                                                                                                                                        |
| Samples time     | 1. 5 days if there is a exist and size of the ceramic                                                                                                                                     |
|                  | 2. 15 days, if you need a new shape and size ceramic                                                                                                                                      |
| Product Capacity | 500,000 ~ 1,000,000 pieces per month                                                                                                                                                      |
| The Features of  | <ol> <li>Hand made ceramic candle jar</li> <li>Suitable for use in hotel, house, etc.</li> <li>This eco-friendly.</li> </ol>                                                              |
| products         | 4. Meet FDA test; ASTM; CA 65 test                                                                                                                                                        |
| Delivery time    | <ol> <li>Within 35 days after the sample and in order confirmed.</li> <li>Withn 10 days if we have goods in stock</li> </ol>                                                              |
| Payment Terms    | 1. 30% deposit by T / T in advance, the balance after showing the copy of B / L 2. L/C, Escrow, T/T and Western Union can be acceptable, but different countries different payment terms. |
| Shiping way      | By sea, by air, by express and the delivery agent acceptable as your requirement.                                                                                                         |