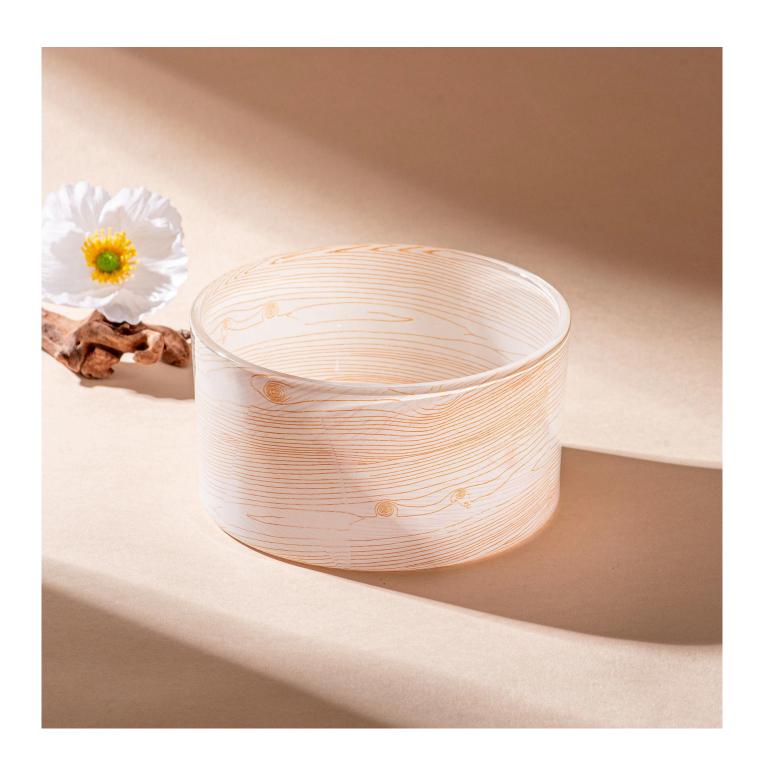

# large capacity unique design glass candle jars wholesale

Sunny Glasswares not only places  $\operatorname{OEM}$  /  $\operatorname{ODM}$  orders, but also helps many brands to start with product concepts.

| Measure           | Item:SGTC24121601 Top dia: 150 mm Bottom dia: 145 mm Height: 80 mm Weight: 750 g Capacity: 990 ml |
|-------------------|---------------------------------------------------------------------------------------------------|
| Packing           | Normal packing,Individual gift box, PVC box, window box, color box, white box, etc                |
| Delivery time     | Within 35 days after the sample and order confirmed                                               |
| Payment term      | 30% deposit by T/T in advance and the balance against the copy of B/L                             |
| Shipment          | By sea,by air,by Express and your shipping agent is acceptable                                    |
| Usage<br>Occasion | Home decor,Wedding Decoration,Wedding Favors,Decoration enhancement                               |