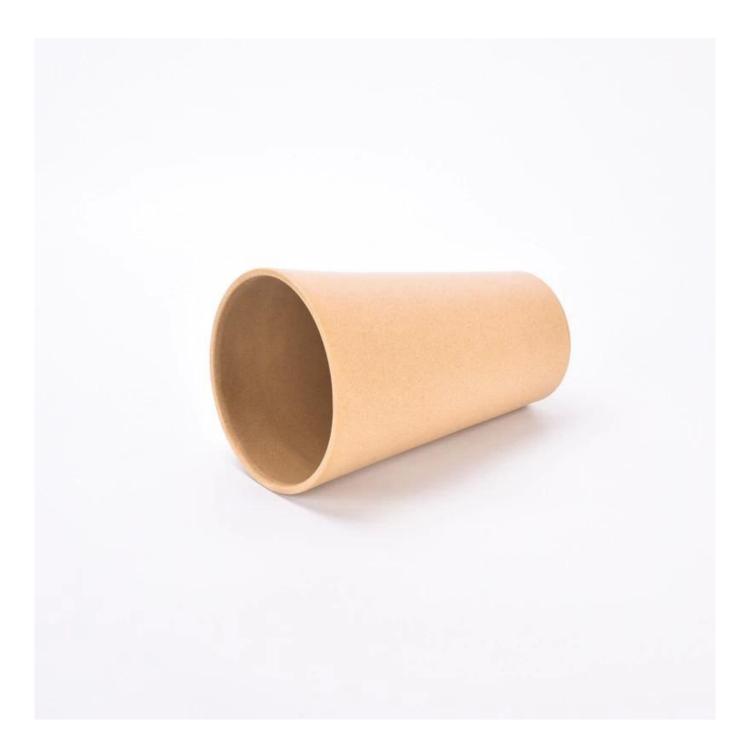

### The design of flexible sizes can be quickly expanded Your market Top dia: 160 mm Bottom dia: 104 mm Height: 245 mm Weight: 1446 g Capcity: 2700 ml

We translate your ideas into creative spice products, we sell you in the local market.