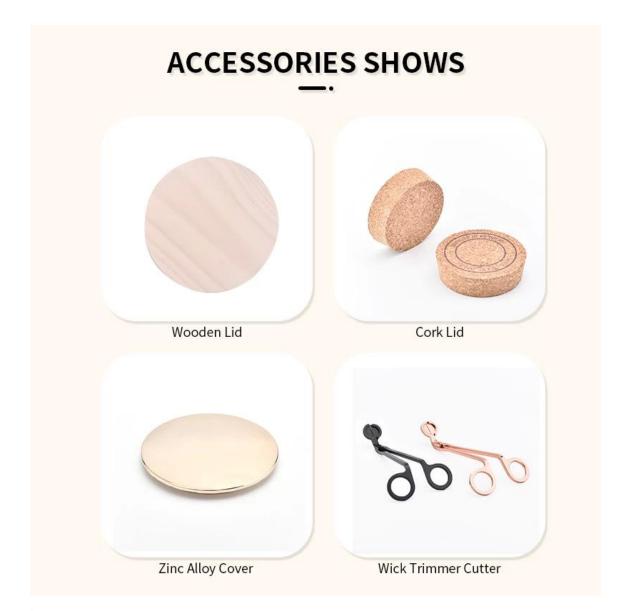

#### Q3: What kind of lids you can offer?

We can provide lids in different materials like glass, ceramic, metal, wood, concrete and plastic ect.