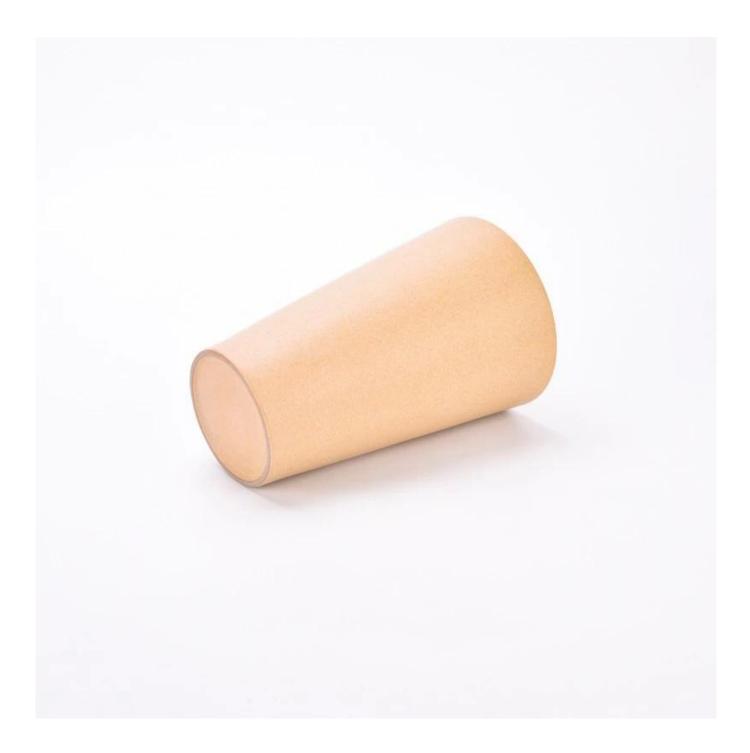

### The design of flexible sizes can be quickly expanded Your market Top dia: 160 mm Bottom dia: 104 mm Height: 245 mm Weight: 1446 g Capcity: 2700 ml

We translate your ideas into creative spice products, we sell you in the local market.