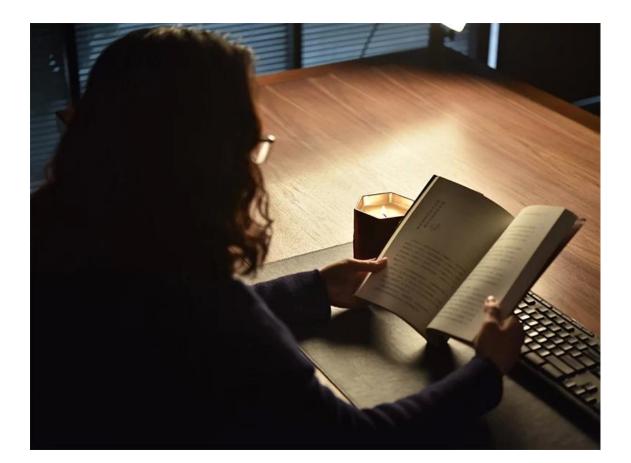

### large capacity glass for candle decorating glass jar candle wholesale

The glass between Sunny not only produces OEM / ODM orders, but also helps many brands starting from the concept of product.

### The design of flexible sizes can be quickly expanded Your market Top dia: 160 mm Bottom dia: 104 mm Height: 245 mm Weight: 1446 g Capcity: 2700 ml

We translate your ideas into creative spice products, we sell you in the local market.

#### characteristic of the product

1. bottle of incense in decorative glass for the high quality house. 2. applicable to hotels, wedding, etc.

3. Meet the function of ASTM test products.