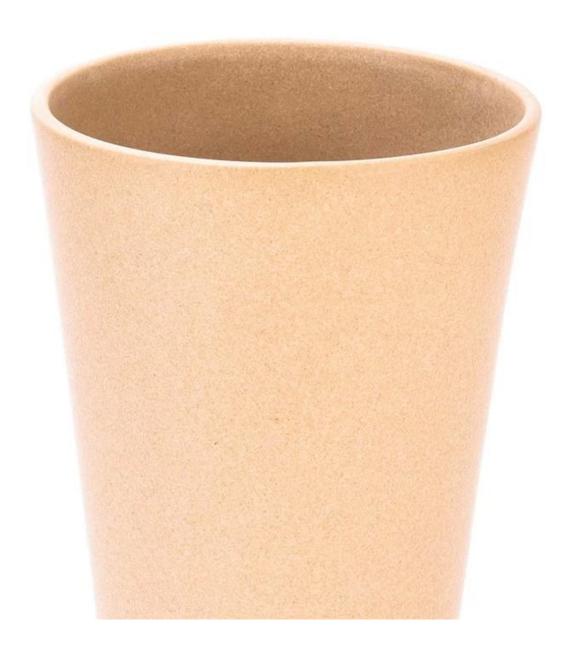

### The design of flexible sizes can be quickly expanded Your market Top dia: 160 mm Bottom dia: 104 mm Height: 245 mm Weight: 1446 g Capcity: 2700 ml

We translate your ideas into creative spice products, we sell you in the local market.