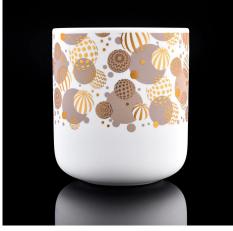

## Flexible size design can be expanded quickly Your market

Top DIA.: 88mm

Bottom diameter:88mm

Height: 100mm. Capacity: 427ml. Weight: 294g

We translate your ideas into creative spices products, we sell yourself in the local market.

#### feature of product

- 1. High quality home decorative glass incense bottle.
- 2. Applicable to hotel, wedding, etc.
- 3. Meet the function of ASTM test products.