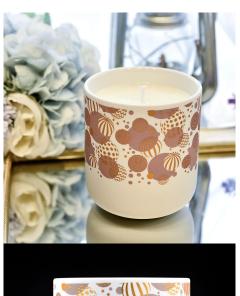

## Flexible size design can be expanded quickly Your market

Top DIA.: 88mm

Bottom diameter:88mm

Height: 100mm. Capacity: 427ml. Weight: 294g

We translate your ideas into creative spices products, we sell yourself in the local market.

#### feature of product

- 1. High quality home decorative glass incense bottle.
- 2. Applicable to hotel, wedding, etc.
- 3. Meet the function of ASTM test products.