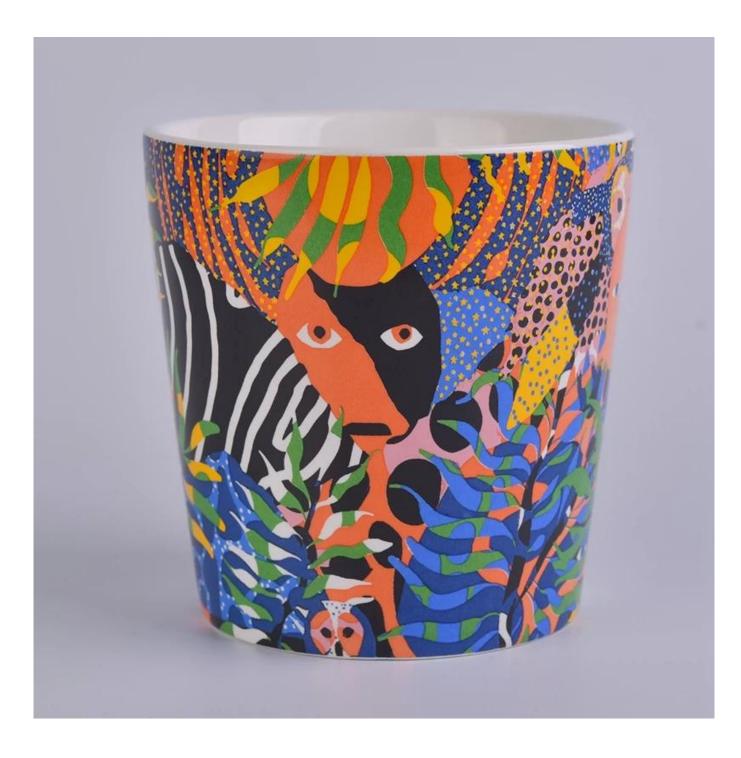

Contact us: sales21@sunnyglassware.com for more details

product name

ceramic candle jar

| ltem             | SG752-ceramic                                                                                                                                                                                                               |
|------------------|-----------------------------------------------------------------------------------------------------------------------------------------------------------------------------------------------------------------------------|
| Size             | 110x90x114mm<br>670ml                                                                                                                                                                                                       |
| Capacity         | candle holders of different sizes etc. It's available                                                                                                                                                                       |
| Sampling time    | <ul><li>1.5 days if the shape and size of the products exist</li><li>2.15 days if you need a new shape and size of products</li></ul>                                                                                       |
| package          | Regular safety packing 24pcs / 36pcs / 48pcs and so on for export carton with egg divider                                                                                                                                   |
| MOQ              | 3000pcs                                                                                                                                                                                                                     |
| Delivery time    | Within 55 days of order confirmation                                                                                                                                                                                        |
| Payment terms    | 30% deposit by T / T in advance, the balance after showing the copy of B / L $$                                                                                                                                             |
| Product features | <ol> <li>High quality and competitive prices</li> <li>ASTM test</li> <li>Eco-friendly</li> <li>It is widely aimed at weddings, parties, home, bars etc.</li> <li>ceramic contianer with transmutation decoration</li> </ol> |