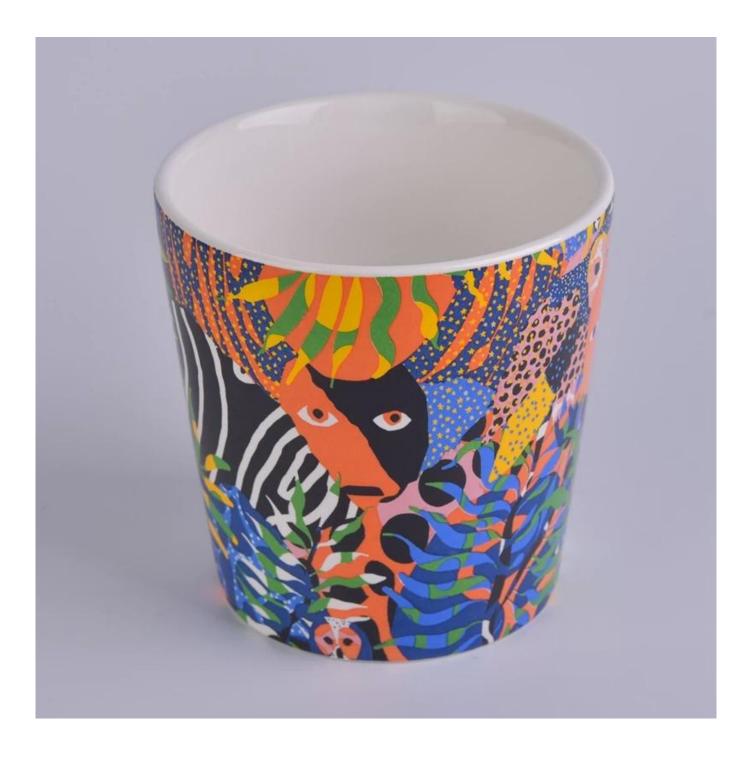

Contact us: sales21@sunnyglassware.com for more details

product name

ceramic candle jar

| ltem             | SG752-ceramic                                                                                                                                                                                                               |
|------------------|-----------------------------------------------------------------------------------------------------------------------------------------------------------------------------------------------------------------------------|
| Size             | 110x90x114mm<br>670ml                                                                                                                                                                                                       |
| Capacity         | candle holders of different sizes etc. It's available                                                                                                                                                                       |
| Sampling time    | <ul><li>1.5 days if the shape and size of the products exist</li><li>2.15 days if you need a new shape and size of products</li></ul>                                                                                       |
| package          | Regular safety packing 24pcs / 36pcs / 48pcs and so on for export carton with egg divider                                                                                                                                   |
| MOQ              | 3000pcs                                                                                                                                                                                                                     |
| Delivery time    | Within 55 days of order confirmation                                                                                                                                                                                        |
| Payment terms    | 30% deposit by T / T in advance, the balance after showing the copy of B / L $$                                                                                                                                             |
| Product features | <ol> <li>High quality and competitive prices</li> <li>ASTM test</li> <li>Eco-friendly</li> <li>It is widely aimed at weddings, parties, home, bars etc.</li> <li>ceramic contianer with transmutation decoration</li> </ol> |