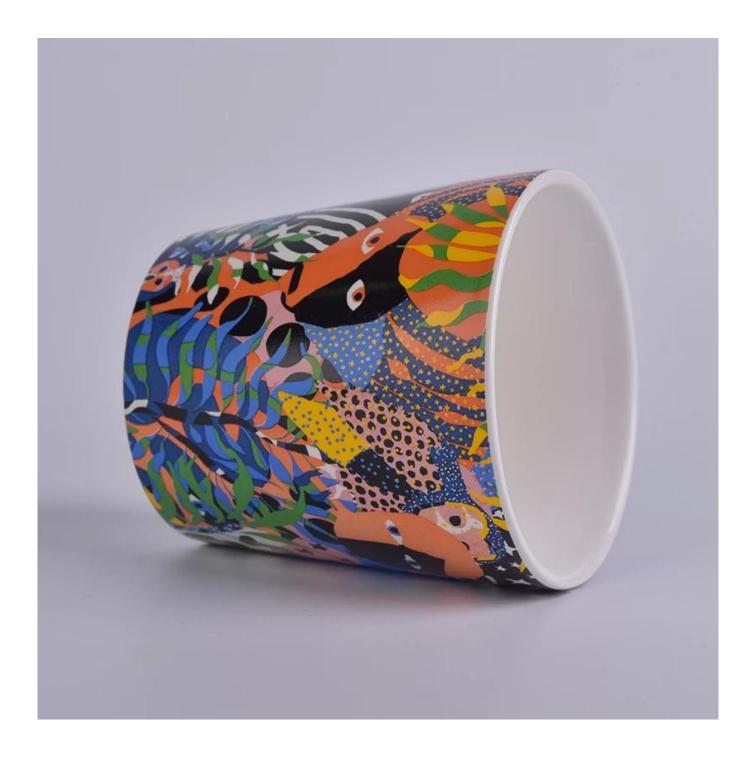

Contact us: sales21@sunnyglassware.com for more details

product name

ceramic candle jar

| ltem             | SG752-ceramic                                                                                                                                                                                                               |
|------------------|-----------------------------------------------------------------------------------------------------------------------------------------------------------------------------------------------------------------------------|
| Size             | 110x90x114mm<br>670ml                                                                                                                                                                                                       |
| Capacity         | candle holders of different sizes etc. It's available                                                                                                                                                                       |
| Sampling time    | <ul><li>1.5 days if the shape and size of the products exist</li><li>2.15 days if you need a new shape and size of products</li></ul>                                                                                       |
| package          | Regular safety packing 24pcs / 36pcs / 48pcs and so on for export carton with egg divider                                                                                                                                   |
| MOQ              | 3000pcs                                                                                                                                                                                                                     |
| Delivery time    | Within 55 days of order confirmation                                                                                                                                                                                        |
| Payment terms    | 30% deposit by T / T in advance, the balance after showing the copy of B / L $$                                                                                                                                             |
| Product features | <ol> <li>High quality and competitive prices</li> <li>ASTM test</li> <li>Eco-friendly</li> <li>It is widely aimed at weddings, parties, home, bars etc.</li> <li>ceramic contianer with transmutation decoration</li> </ol> |