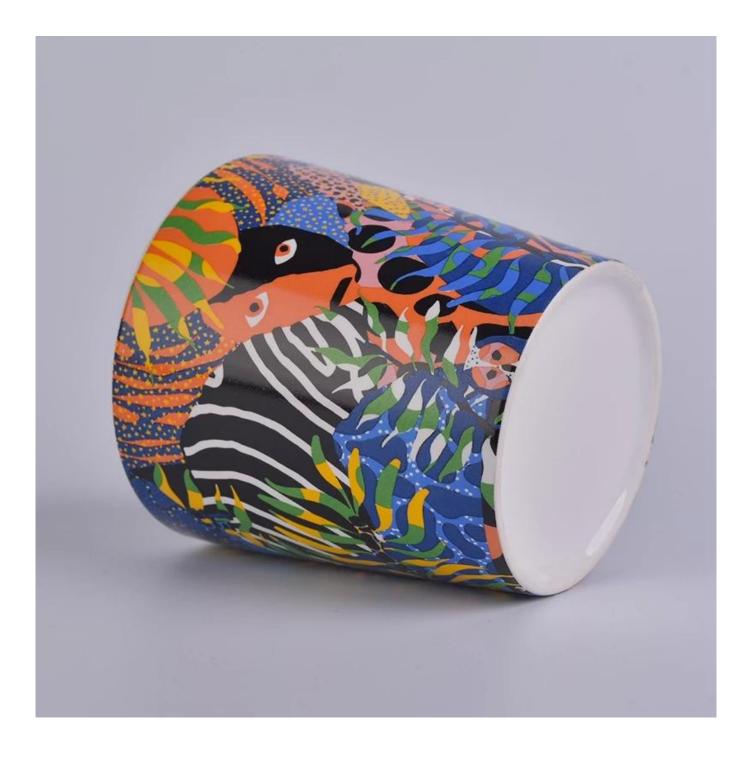

Contact us: sales21@sunnyglassware.com for more details

product name

ceramic candle jar

| ltem             | SG752-ceramic                                                                                                                                                                                                               |
|------------------|-----------------------------------------------------------------------------------------------------------------------------------------------------------------------------------------------------------------------------|
| Size             | 110x90x114mm<br>670ml                                                                                                                                                                                                       |
| Capacity         | candle holders of different sizes etc. It's available                                                                                                                                                                       |
| Sampling time    | <ul><li>1.5 days if the shape and size of the products exist</li><li>2.15 days if you need a new shape and size of products</li></ul>                                                                                       |
| package          | Regular safety packing 24pcs / 36pcs / 48pcs and so on for export carton with egg divider                                                                                                                                   |
| MOQ              | 3000pcs                                                                                                                                                                                                                     |
| Delivery time    | Within 55 days of order confirmation                                                                                                                                                                                        |
| Payment terms    | 30% deposit by T / T in advance, the balance after showing the copy of B / L $$                                                                                                                                             |
| Product features | <ol> <li>High quality and competitive prices</li> <li>ASTM test</li> <li>Eco-friendly</li> <li>It is widely aimed at weddings, parties, home, bars etc.</li> <li>ceramic contianer with transmutation decoration</li> </ol> |