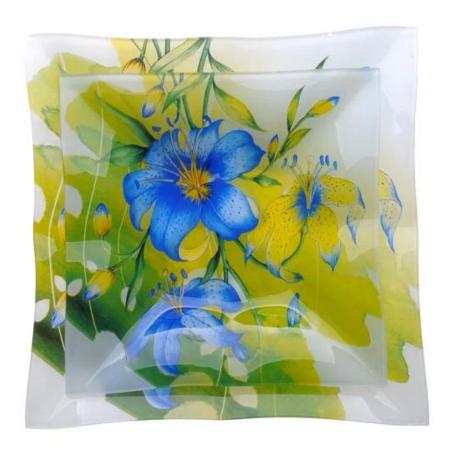

|
| Product Features | <ol> <li>machine-made glass plate</li> <li>Suitable for family , hotel, restaurants, hotel, etc</li> <li>Professional Q/C for quality control.</li> <li>Competitive price and quality</li> <li>meet FDA test and food grade</li> </ol>                                                                                                                       |
| For your choices | <ol> <li>Any logo printing on the glass body.</li> <li>Any color painted ,frost, electro plate, pattern laser carver for the finish;</li> <li>Special package like shrink wrap, color gift box, white gift box etc:</li> <li>Open new mould for the glass, wood, plastic or metal as you like</li> <li>Different size and shapes meet your needs.</li> </ol> |

## **Product Show:**



## **Company Show:**



## **Factory show:**



**Related product:** 







For more machine made glass plate or any glassware

please visit our website:  $\underline{\text{http://www.okcandle.com/}}$ 

Or contact us:

Michelle Lai,

 $Tel \square + 86 755 25643425$ 

Skype:sunnyglassware30

Email:sales30@sunnyglassware.com