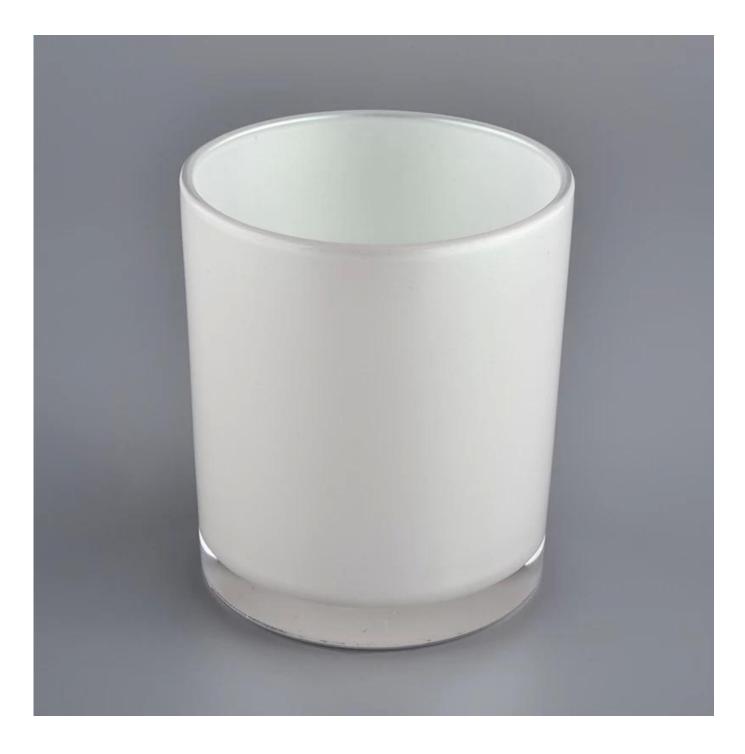

In bulk cylinder white painted inside glass candle jar holders

 Sunny Group has offered glassware for 26 years with all kinds of products being exported to more than 30 countries and regions.

2) Focusing on luxury fragrance products in the latest 10 years, Sunny Glassware is the supplier of 80% fragrance brands in the United States.

3) Sunny adapts extra six steps for inspection of shipments. No (major) quality complaints on products produced for nine consecutive years.

Product Details

| Item number.     | SGJD20051302                                                              |
|------------------|---------------------------------------------------------------------------|
| Material         | glass                                                                     |
| craft            | machine made glass candle holders                                         |
| Sample time      | 1. 5 days if there is glass shape and size                                |
|                  | 2. 15 days, if you need new shapes and sizes glass                        |
| Packing          | The usual packing, 4 pieces in the inner box, 48 pieces box               |
| Product Capacity | 500,000 ~ 1,000,000 pieces per month                                      |
| Delivery time    | Within 35 days after sampling and order confirmed                         |
| Payment terms    | 30% deposit by T / T in advance and balance against copy of B / L         |
| Delivery         | By sea, by air, through express and shipping agent acceptable             |
|                  | 1. Home decorations glass candle jar from high quality                    |
| Product Features | 2. Suitable for use at hotel, home, etc.                                  |
|                  | 3. Meet the ASTM Test                                                     |
|                  | 1. Various designs and sizes for selection                                |
|                  | 2 Any color painted, cool, plating, laser model Processing cutter         |
| For your choice  | 3. Special package as shrink film, color gift box, white gift box, etc.   |
|                  | 4. We are the exclusive employee of quality control                       |
|                  | 5. We have a professional workshop and warehouse for ensure delivery time |
|                  |                                                                           |