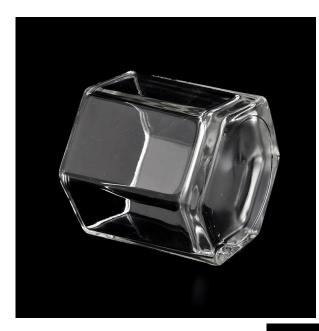

irregular hexagon empty glass candle jar for gift an home decoration supply

Sunny Glassware not only produces OEM / ODM orders, but also helps many brands start from the product concept.

### Flexible size design can be expanded quickly Your market

Top DIA. : 81mm Bottom diameter: 77mm Height: 81mm. Capacity: 292ml. Weight: 346g Major advantage

- . Focus on luxury design
- . About 80% of American perfume brand suppliers
- . AQL plus 6 strict rigorous QC test standards
- . Maintain quality and sample and bulk products