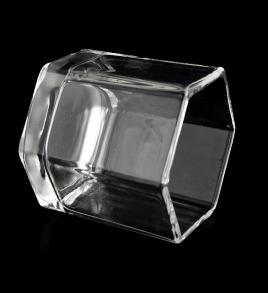

irregular hexagon empty glass candle jar for gift an home decoration supply

Sunny Glassware not only produces OEM / ODM orders, but also helps many brands start from the product concept.

### Flexible size design can be expanded quickly Your market

Top DIA. : 81mm Bottom diameter: 77mm Height: 81mm. Capacity: 292ml. Weight: 346g Major advantage

- . Focus on luxury design
- . About 80% of American perfume brand suppliers
- . AQL plus 6 strict rigorous QC test standards
- . Maintain quality and sample and bulk products