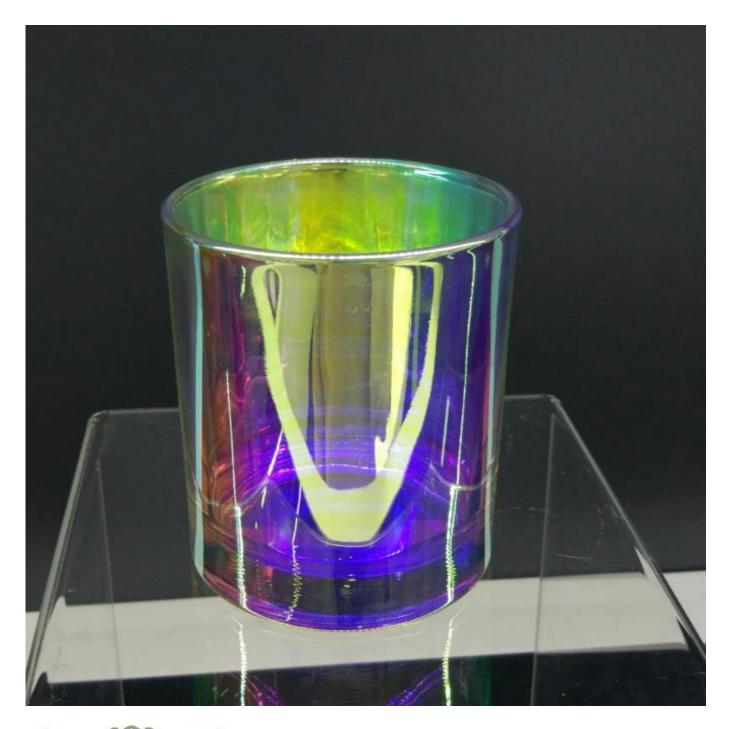

## iridescent glass candle jar 8 oz wax capacity

| Product Details  |                                                                                                                                                                                                                                                                                                                                                              |
|------------------|--------------------------------------------------------------------------------------------------------------------------------------------------------------------------------------------------------------------------------------------------------------------------------------------------------------------------------------------------------------|
|                  |                                                                                                                                                                                                                                                                                                                                                              |
| Material         | high white glass                                                                                                                                                                                                                                                                                                                                             |
| craft            | Machine made glass candle holders                                                                                                                                                                                                                                                                                                                            |
| Sample time      | <ol> <li>5 days if there is glass shape and size</li> <li>15 days, if you need new shapes and sizes glass</li> </ol>                                                                                                                                                                                                                                         |
| Packing          | The usual packing, 4 pieces in the inner box, 48 pieces box                                                                                                                                                                                                                                                                                                  |
| Product Capacity | 500,000 ~ 1,000,000 pieces per month                                                                                                                                                                                                                                                                                                                         |
| Delivery time    | Within 35 days after sampling and order confirmed                                                                                                                                                                                                                                                                                                            |
| Payment terms    | 30% deposit by T / T in advance and balance against copy of B / L                                                                                                                                                                                                                                                                                            |
| Delivery         | By sea, by air, through express and shipping agent acceptable                                                                                                                                                                                                                                                                                                |
| Product Features | <ol> <li>Home decorations glass candle jar from high quality</li> <li>Suitable for use at hotel, home, etc.</li> <li>Meet the ASTM Test</li> </ol>                                                                                                                                                                                                           |
| For your choice  | <ol> <li>Various designs and sizes for selection</li> <li>Any color painted, cool, plating, laser model Processing cutter</li> <li>Special package as shrink film, color gift box, white gift box, etc.</li> <li>We are the exclusive employee of quality control</li> <li>We have a professional workshop and warehouse for ensure delivery time</li> </ol> |