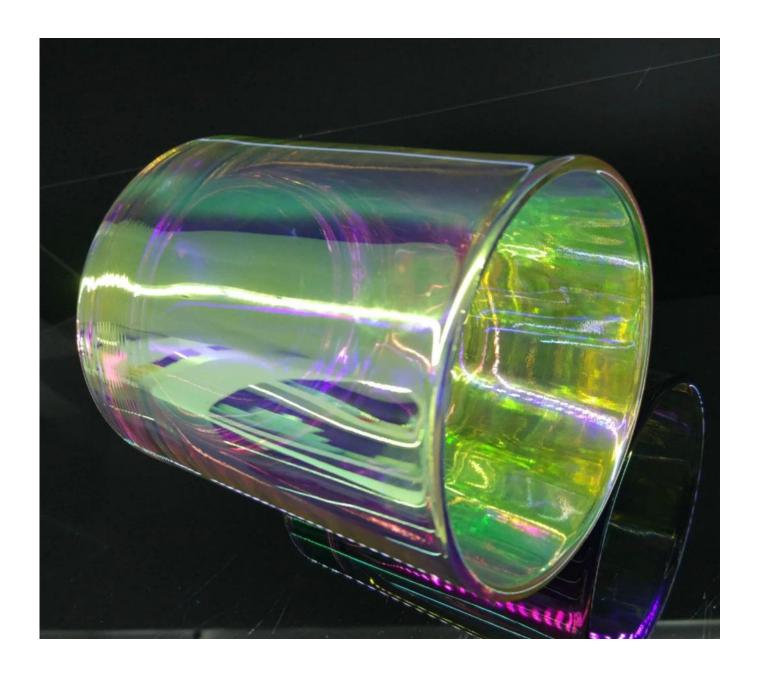

## iridescent glass candle jar 8 oz wax capacity

| Product Details  |                                                                                                                                                                                                                                                                                                                                                              |
|------------------|--------------------------------------------------------------------------------------------------------------------------------------------------------------------------------------------------------------------------------------------------------------------------------------------------------------------------------------------------------------|
|                  |                                                                                                                                                                                                                                                                                                                                                              |
| Material         | high white glass                                                                                                                                                                                                                                                                                                                                             |
| craft            | Machine made glass candle holders                                                                                                                                                                                                                                                                                                                            |
| Sample time      | <ol> <li>5 days if there is glass shape and size</li> <li>15 days, if you need new shapes and sizes glass</li> </ol>                                                                                                                                                                                                                                         |
| Packing          | The usual packing, 4 pieces in the inner box, 48 pieces box                                                                                                                                                                                                                                                                                                  |
| Product Capacity | 500,000 ~ 1,000,000 pieces per month                                                                                                                                                                                                                                                                                                                         |
| Delivery time    | Within 35 days after sampling and order confirmed                                                                                                                                                                                                                                                                                                            |
| Payment terms    | 30% deposit by T / T in advance and balance against copy of B / L                                                                                                                                                                                                                                                                                            |
| Delivery         | By sea, by air, through express and shipping agent acceptable                                                                                                                                                                                                                                                                                                |
| Product Features | <ol> <li>Home decorations glass candle jar from high quality</li> <li>Suitable for use at hotel, home, etc.</li> <li>Meet the ASTM Test</li> </ol>                                                                                                                                                                                                           |
| For your choice  | <ol> <li>Various designs and sizes for selection</li> <li>Any color painted, cool, plating, laser model Processing cutter</li> <li>Special package as shrink film, color gift box, white gift box, etc.</li> <li>We are the exclusive employee of quality control</li> <li>We have a professional workshop and warehouse for ensure delivery time</li> </ol> |