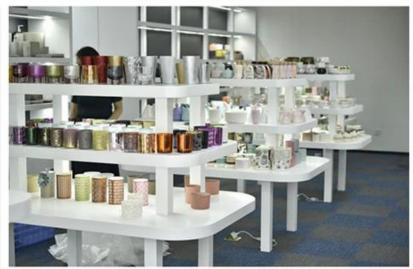

## iridescent glass candle jar 8 oz wax capacity

| Product Details  |                                                                                                                                                                                                                                                                                                                                                              |
|------------------|--------------------------------------------------------------------------------------------------------------------------------------------------------------------------------------------------------------------------------------------------------------------------------------------------------------------------------------------------------------|
|                  |                                                                                                                                                                                                                                                                                                                                                              |
| Material         | high white glass                                                                                                                                                                                                                                                                                                                                             |
| craft            | Machine made glass candle holders                                                                                                                                                                                                                                                                                                                            |
| Sample time      | <ol> <li>5 days if there is glass shape and size</li> <li>15 days, if you need new shapes and sizes glass</li> </ol>                                                                                                                                                                                                                                         |
| Packing          | The usual packing, 4 pieces in the inner box, 48 pieces box                                                                                                                                                                                                                                                                                                  |
| Product Capacity | 500,000 ~ 1,000,000 pieces per month                                                                                                                                                                                                                                                                                                                         |
| Delivery time    | Within 35 days after sampling and order confirmed                                                                                                                                                                                                                                                                                                            |
| Payment terms    | 30% deposit by T / T in advance and balance against copy of B / L                                                                                                                                                                                                                                                                                            |
| Delivery         | By sea, by air, through express and shipping agent acceptable                                                                                                                                                                                                                                                                                                |
| Product Features | <ol> <li>Home decorations glass candle jar from high quality</li> <li>Suitable for use at hotel, home, etc.</li> <li>Meet the ASTM Test</li> </ol>                                                                                                                                                                                                           |
| For your choice  | <ol> <li>Various designs and sizes for selection</li> <li>Any color painted, cool, plating, laser model Processing cutter</li> <li>Special package as shrink film, color gift box, white gift box, etc.</li> <li>We are the exclusive employee of quality control</li> <li>We have a professional workshop and warehouse for ensure delivery time</li> </ol> |