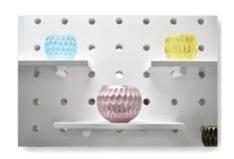

## iridescent glass candle jar 8 oz wax capacity

| Product Details  |                                                                                                                                                                                                                                                                                                                                                              |
|------------------|--------------------------------------------------------------------------------------------------------------------------------------------------------------------------------------------------------------------------------------------------------------------------------------------------------------------------------------------------------------|
|                  |                                                                                                                                                                                                                                                                                                                                                              |
| Material         | high white glass                                                                                                                                                                                                                                                                                                                                             |
| craft            | Machine made glass candle holders                                                                                                                                                                                                                                                                                                                            |
| Sample time      | <ol> <li>5 days if there is glass shape and size</li> <li>15 days, if you need new shapes and sizes glass</li> </ol>                                                                                                                                                                                                                                         |
| Packing          | The usual packing, 4 pieces in the inner box, 48 pieces box                                                                                                                                                                                                                                                                                                  |
| Product Capacity | 500,000 ~ 1,000,000 pieces per month                                                                                                                                                                                                                                                                                                                         |
| Delivery time    | Within 35 days after sampling and order confirmed                                                                                                                                                                                                                                                                                                            |
| Payment terms    | 30% deposit by T / T in advance and balance against copy of B / L                                                                                                                                                                                                                                                                                            |
| Delivery         | By sea, by air, through express and shipping agent acceptable                                                                                                                                                                                                                                                                                                |
| Product Features | <ol> <li>Home decorations glass candle jar from high quality</li> <li>Suitable for use at hotel, home, etc.</li> <li>Meet the ASTM Test</li> </ol>                                                                                                                                                                                                           |
| For your choice  | <ol> <li>Various designs and sizes for selection</li> <li>Any color painted, cool, plating, laser model Processing cutter</li> <li>Special package as shrink film, color gift box, white gift box, etc.</li> <li>We are the exclusive employee of quality control</li> <li>We have a professional workshop and warehouse for ensure delivery time</li> </ol> |