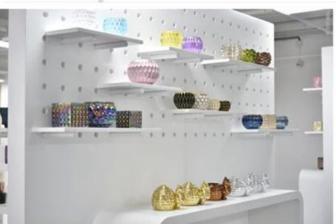

## iridescent glass candle jar 8 oz wax capacity

| Product Details  |                                                                                                                                                                                                                                                                                                                                                              |
|------------------|--------------------------------------------------------------------------------------------------------------------------------------------------------------------------------------------------------------------------------------------------------------------------------------------------------------------------------------------------------------|
|                  |                                                                                                                                                                                                                                                                                                                                                              |
| Material         | high white glass                                                                                                                                                                                                                                                                                                                                             |
| craft            | Machine made glass candle holders                                                                                                                                                                                                                                                                                                                            |
| Sample time      | <ol> <li>5 days if there is glass shape and size</li> <li>15 days, if you need new shapes and sizes glass</li> </ol>                                                                                                                                                                                                                                         |
| Packing          | The usual packing, 4 pieces in the inner box, 48 pieces box                                                                                                                                                                                                                                                                                                  |
| Product Capacity | 500,000 ~ 1,000,000 pieces per month                                                                                                                                                                                                                                                                                                                         |
| Delivery time    | Within 35 days after sampling and order confirmed                                                                                                                                                                                                                                                                                                            |
| Payment terms    | 30% deposit by T / T in advance and balance against copy of B / L                                                                                                                                                                                                                                                                                            |
| Delivery         | By sea, by air, through express and shipping agent acceptable                                                                                                                                                                                                                                                                                                |
| Product Features | <ol> <li>Home decorations glass candle jar from high quality</li> <li>Suitable for use at hotel, home, etc.</li> <li>Meet the ASTM Test</li> </ol>                                                                                                                                                                                                           |
| For your choice  | <ol> <li>Various designs and sizes for selection</li> <li>Any color painted, cool, plating, laser model Processing cutter</li> <li>Special package as shrink film, color gift box, white gift box, etc.</li> <li>We are the exclusive employee of quality control</li> <li>We have a professional workshop and warehouse for ensure delivery time</li> </ol> |