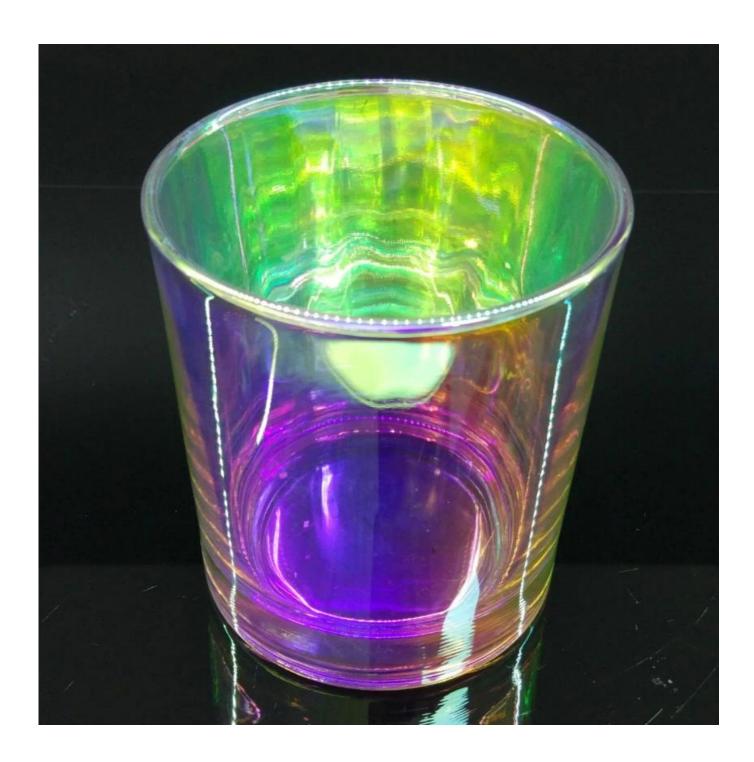

## iridescent glass candle jar 8 oz wax capacity

| Product Details  |                                                                                                                                                                                                                                                                                                                                                              |
|------------------|--------------------------------------------------------------------------------------------------------------------------------------------------------------------------------------------------------------------------------------------------------------------------------------------------------------------------------------------------------------|
|                  |                                                                                                                                                                                                                                                                                                                                                              |
| Material         | high white glass                                                                                                                                                                                                                                                                                                                                             |
| craft            | Machine made glass candle holders                                                                                                                                                                                                                                                                                                                            |
| Sample time      | <ol> <li>5 days if there is glass shape and size</li> <li>15 days, if you need new shapes and sizes glass</li> </ol>                                                                                                                                                                                                                                         |
| Packing          | The usual packing, 4 pieces in the inner box, 48 pieces box                                                                                                                                                                                                                                                                                                  |
| Product Capacity | 500,000 ~ 1,000,000 pieces per month                                                                                                                                                                                                                                                                                                                         |
| Delivery time    | Within 35 days after sampling and order confirmed                                                                                                                                                                                                                                                                                                            |
| Payment terms    | 30% deposit by T / T in advance and balance against copy of B / L                                                                                                                                                                                                                                                                                            |
| Delivery         | By sea, by air, through express and shipping agent acceptable                                                                                                                                                                                                                                                                                                |
| Product Features | <ol> <li>Home decorations glass candle jar from high quality</li> <li>Suitable for use at hotel, home, etc.</li> <li>Meet the ASTM Test</li> </ol>                                                                                                                                                                                                           |
| For your choice  | <ol> <li>Various designs and sizes for selection</li> <li>Any color painted, cool, plating, laser model Processing cutter</li> <li>Special package as shrink film, color gift box, white gift box, etc.</li> <li>We are the exclusive employee of quality control</li> <li>We have a professional workshop and warehouse for ensure delivery time</li> </ol> |