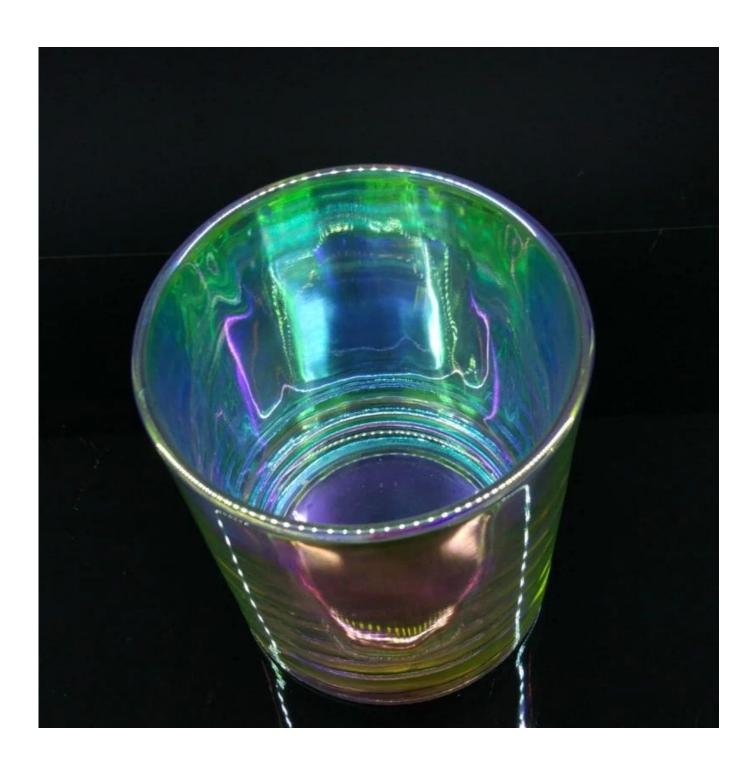

## iridescent glass candle jar 8 oz wax capacity

| Product Details  |                                                                                                                                                                                                                                                                                                                                                              |
|------------------|--------------------------------------------------------------------------------------------------------------------------------------------------------------------------------------------------------------------------------------------------------------------------------------------------------------------------------------------------------------|
|                  |                                                                                                                                                                                                                                                                                                                                                              |
| Material         | high white glass                                                                                                                                                                                                                                                                                                                                             |
| craft            | Machine made glass candle holders                                                                                                                                                                                                                                                                                                                            |
| Sample time      | <ol> <li>5 days if there is glass shape and size</li> <li>15 days, if you need new shapes and sizes glass</li> </ol>                                                                                                                                                                                                                                         |
| Packing          | The usual packing, 4 pieces in the inner box, 48 pieces box                                                                                                                                                                                                                                                                                                  |
| Product Capacity | 500,000 ~ 1,000,000 pieces per month                                                                                                                                                                                                                                                                                                                         |
| Delivery time    | Within 35 days after sampling and order confirmed                                                                                                                                                                                                                                                                                                            |
| Payment terms    | 30% deposit by T / T in advance and balance against copy of B / L                                                                                                                                                                                                                                                                                            |
| Delivery         | By sea, by air, through express and shipping agent acceptable                                                                                                                                                                                                                                                                                                |
| Product Features | <ol> <li>Home decorations glass candle jar from high quality</li> <li>Suitable for use at hotel, home, etc.</li> <li>Meet the ASTM Test</li> </ol>                                                                                                                                                                                                           |
| For your choice  | <ol> <li>Various designs and sizes for selection</li> <li>Any color painted, cool, plating, laser model Processing cutter</li> <li>Special package as shrink film, color gift box, white gift box, etc.</li> <li>We are the exclusive employee of quality control</li> <li>We have a professional workshop and warehouse for ensure delivery time</li> </ol> |