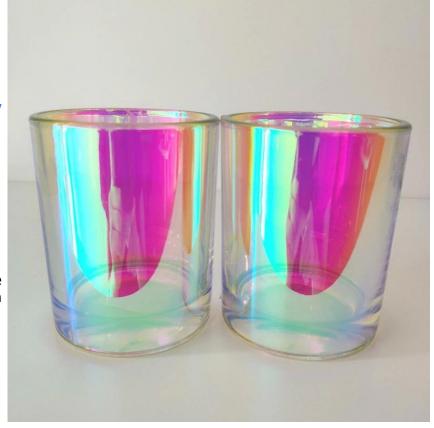

### iridescent glass candle jar 12oz wax capacity

Luxury electroplating glass candle jar for home decorations and hotel decorations.

Sunny Glassware not only makes OEM/ODM orders, but also helps many brands start with product concepts.

#### **Product Features**

- 1. Home decoration glass perfume bottle of high quality.
- 2. Suitable for use in hotel, wedding, etc.
- 3. Meet the ASTM test product features.