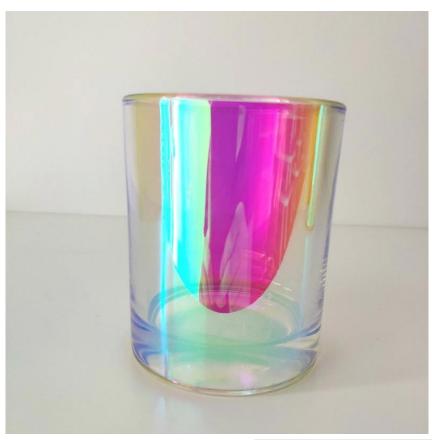

### iridescent glass candle jar 12oz wax capacity

Luxury electroplating glass candle jar for home decorations and hotel decorations.

Sunny Glassware not only makes OEM/ODM orders, but also helps many brands start with product concepts.

#### **Product Features**

- 1. Home decoration glass perfume bottle of high quality.
- 2. Suitable for use in hotel, wedding, etc.
- 3. Meet the ASTM test product features.