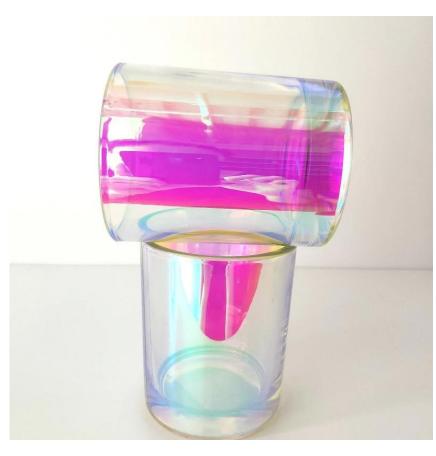

### iridescent glass candle jar 12oz wax capacity

Luxury electroplating glass candle jar for home decorations and hotel decorations.

Sunny Glassware not only makes OEM/ODM orders, but also helps many brands start with product concepts.

#### **Product Features**

- 1. Home decoration glass perfume bottle of high quality.
- 2. Suitable for use in hotel, wedding, etc.
- 3. Meet the ASTM test product features.