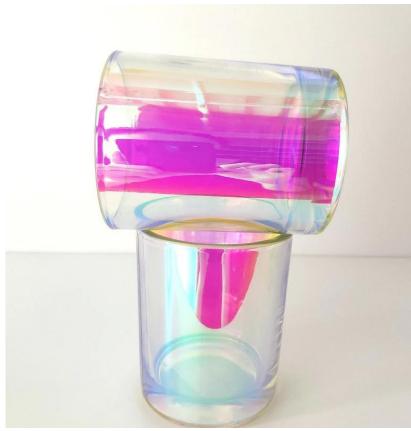

## iridescent glass candle jar 12oz rainbow effect

Luxury electroplating glass candle jar for home decorations and hotel decorations.

Sunny Glassware not only makes OEM/ODM orders, but also helps many brands start with product concepts.

#### For you to choose

 A variety of designs and sizes to choose from.
Any color painting, cutting, plating, laser model processing tool.
Special packaging for shrink film, color gift box, white gift box, etc.
We have quality control commissioners.
We have professional workshops and warehouses to ensure delivery time.