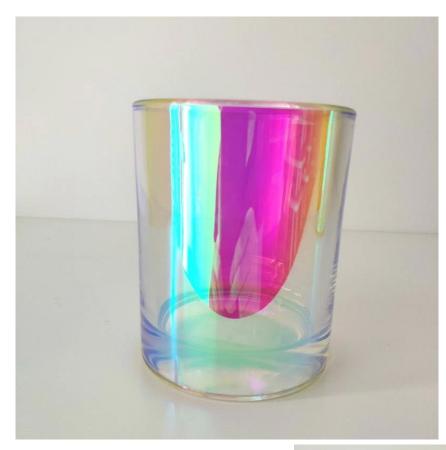

## iridescent glass candle jar 12oz rainbow effect

Luxury electroplating glass candle jar for home decorations and hotel decorations.

Sunny Glassware not only makes OEM/ODM orders, but also helps many brands start with product concepts.

# Flexible size design can quickly expand your market

Top dia: 88mm Bottom dia: 83mm Height: 100mm Weight:400g Capacity: 395ml

We turn your ideas into creative fragrance products and sell them in the local market.