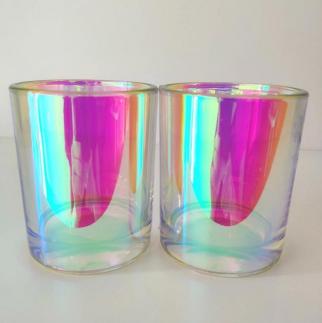

## iridescent glass candle jar 12oz rainbow effect

Luxury electroplating glass candle jar for home decorations and hotel decorations.

Sunny Glassware not only makes OEM/ODM orders, but also helps many brands start with product concepts.

#### For you to choose

 A variety of designs and sizes to choose from.
Any color painting, cutting, plating, laser model processing tool.
Special packaging for shrink film, color gift box, white gift box, etc.
We have quality control commissioners.
We have professional workshops and warehouses to ensure delivery time.