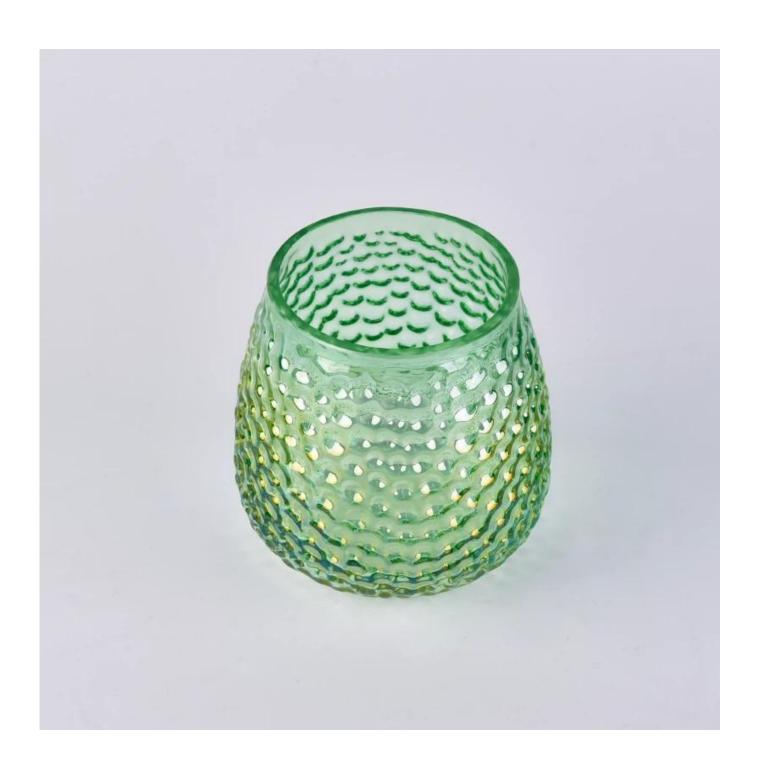

## iridescent electroplated glass candle holders with hobnail pattern

| Size             | SGLYP18050310 Top dia: 76mm Bottom dia: 51mm Height: 95mm Max dia: 99mm Weight: 252g Capacity: 475ml MOQ:3000PCS Sample time: 7 days Mass production time: 30 days after the order confirmed Product capacity: 30000-100000 every month Payment terms: 30% deposit by T/T in advance and the balance after showing the copy of B/L |
|------------------|------------------------------------------------------------------------------------------------------------------------------------------------------------------------------------------------------------------------------------------------------------------------------------------------------------------------------------|
| color            | Any color printing on glass are available                                                                                                                                                                                                                                                                                          |
| Material         | Iridescent leaf glass candle holder design                                                                                                                                                                                                                                                                                         |
| Sample           | 7days                                                                                                                                                                                                                                                                                                                              |
| Terms of payment | 30% deposit by T/T in advance and the balance after showing copy of L/C                                                                                                                                                                                                                                                            |
| Certification    | ASTM Test (for candle holder)                                                                                                                                                                                                                                                                                                      |
| For your choice  | 1, Foil logo printing on glass candle jars 2, Any color painted, frosted, electroplating, logo laser for the finish 3, Special packing like shrink wrap, color gift box, white box etc 4, Any shape, size meet your need                                                                                                           |