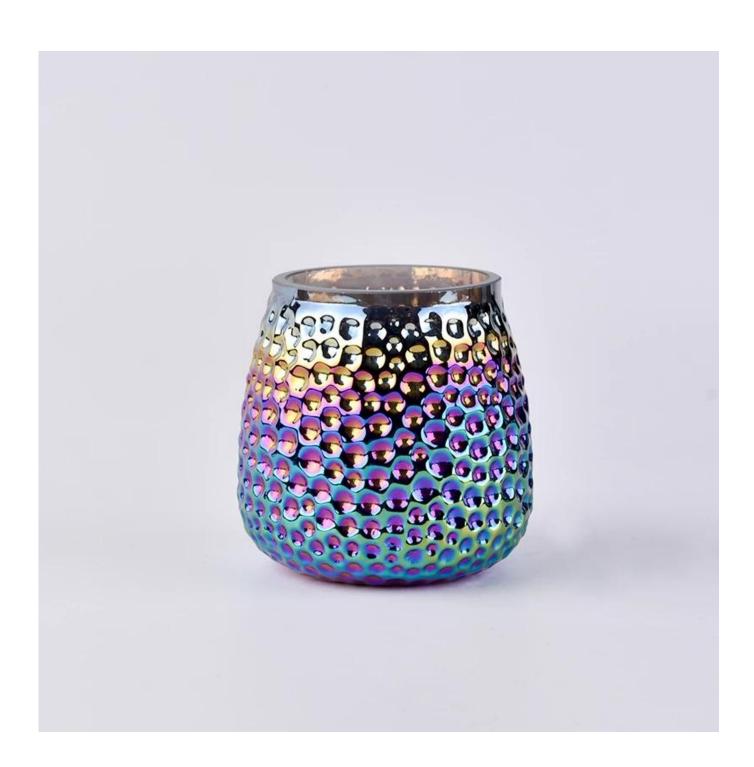

## iridescent electroplated glass candle holders with hobnail pattern

| Size             | SGLYP18050310 Top dia: 76mm Bottom dia: 51mm Height: 95mm Max dia: 99mm Weight: 252g Capacity: 475ml MOQ:3000PCS Sample time: 7 days Mass production time: 30 days after the order confirmed Product capacity: 30000-100000 every month Payment terms: 30% deposit by T/T in advance and the balance after showing the copy of B/L |
|------------------|------------------------------------------------------------------------------------------------------------------------------------------------------------------------------------------------------------------------------------------------------------------------------------------------------------------------------------|
| color            | Any color printing on glass are available                                                                                                                                                                                                                                                                                          |
| Material         | Iridescent leaf glass candle holder design                                                                                                                                                                                                                                                                                         |
| Sample           | 7days                                                                                                                                                                                                                                                                                                                              |
| Terms of payment | 30% deposit by T/T in advance and the balance after showing copy of L/C                                                                                                                                                                                                                                                            |
| Certification    | ASTM Test (for candle holder)                                                                                                                                                                                                                                                                                                      |
| For your choice  | 1, Foil logo printing on glass candle jars 2, Any color painted, frosted, electroplating, logo laser for the finish 3, Special packing like shrink wrap, color gift box, white box etc 4, Any shape, size meet your need                                                                                                           |