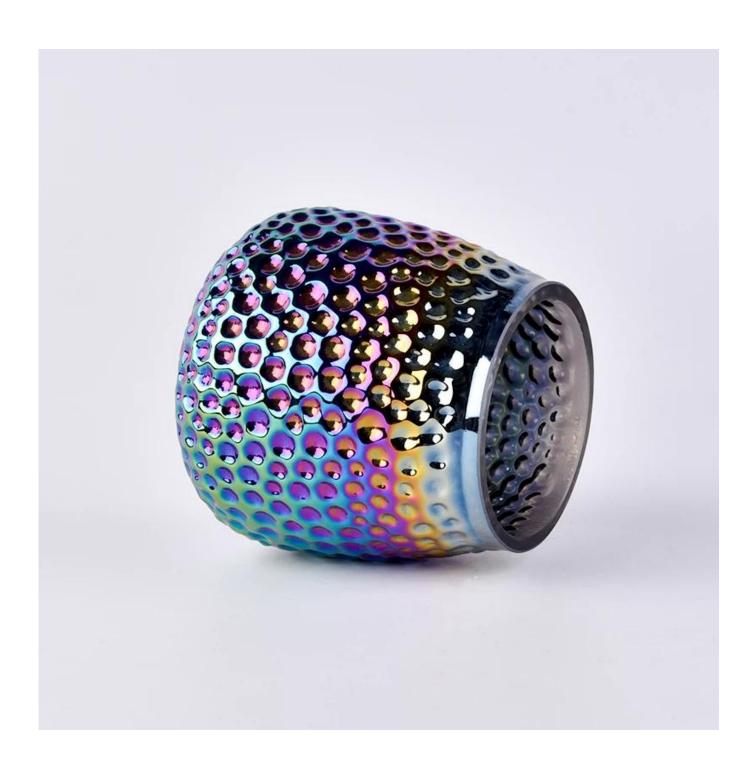

## iridescent electroplated glass candle holders with hobnail pattern

| Size             | SGLYP18050310 Top dia: 76mm Bottom dia: 51mm Height: 95mm Max dia: 99mm Weight: 252g Capacity: 475ml MOQ:3000PCS Sample time: 7 days Mass production time: 30 days after the order confirmed Product capacity: 30000-100000 every month Payment terms: 30% deposit by T/T in advance and the balance after showing the copy of B/L |
|------------------|------------------------------------------------------------------------------------------------------------------------------------------------------------------------------------------------------------------------------------------------------------------------------------------------------------------------------------|
| color            | Any color printing on glass are available                                                                                                                                                                                                                                                                                          |
| Material         | Iridescent leaf glass candle holder design                                                                                                                                                                                                                                                                                         |
| Sample           | 7days                                                                                                                                                                                                                                                                                                                              |
| Terms of payment | 30% deposit by T/T in advance and the balance after showing copy of L/C                                                                                                                                                                                                                                                            |
| Certification    | ASTM Test (for candle holder)                                                                                                                                                                                                                                                                                                      |
| For your choice  | 1, Foil logo printing on glass candle jars 2, Any color painted, frosted, electroplating, logo laser for the finish 3, Special packing like shrink wrap, color gift box, white box etc 4, Any shape, size meet your need                                                                                                           |