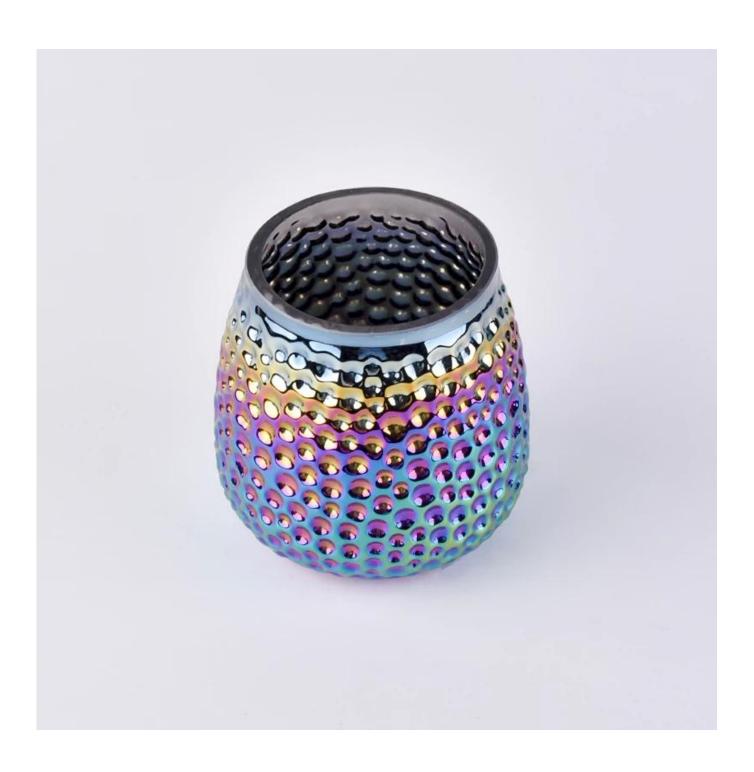

## iridescent electroplated glass candle holders with hobnail pattern

| Size             | SGLYP18050310 Top dia: 76mm Bottom dia: 51mm Height: 95mm Max dia: 99mm Weight: 252g Capacity: 475ml MOQ:3000PCS Sample time: 7 days Mass production time: 30 days after the order confirmed Product capacity: 30000-100000 every month Payment terms: 30% deposit by T/T in advance and the balance after showing the copy of B/L |
|------------------|------------------------------------------------------------------------------------------------------------------------------------------------------------------------------------------------------------------------------------------------------------------------------------------------------------------------------------|
| color            | Any color printing on glass are available                                                                                                                                                                                                                                                                                          |
| Material         | Iridescent leaf glass candle holder design                                                                                                                                                                                                                                                                                         |
| Sample           | 7days                                                                                                                                                                                                                                                                                                                              |
| Terms of payment | 30% deposit by T/T in advance and the balance after showing copy of L/C                                                                                                                                                                                                                                                            |
| Certification    | ASTM Test (for candle holder)                                                                                                                                                                                                                                                                                                      |
| For your choice  | 1, Foil logo printing on glass candle jars 2, Any color painted, frosted, electroplating, logo laser for the finish 3, Special packing like shrink wrap, color gift box, white box etc 4, Any shape, size meet your need                                                                                                           |