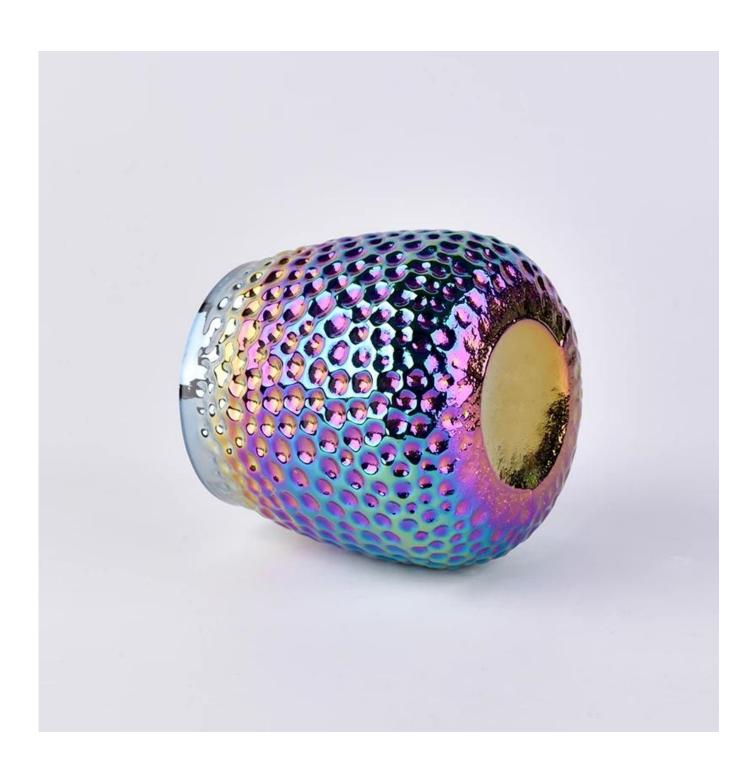

## iridescent electroplated glass candle holders with hobnail pattern

| Size             | SGLYP18050310 Top dia: 76mm Bottom dia: 51mm Height: 95mm Max dia: 99mm Weight: 252g Capacity: 475ml MOQ:3000PCS Sample time: 7 days Mass production time: 30 days after the order confirmed Product capacity: 30000-100000 every month Payment terms: 30% deposit by T/T in advance and the balance after showing the copy of B/L |
|------------------|------------------------------------------------------------------------------------------------------------------------------------------------------------------------------------------------------------------------------------------------------------------------------------------------------------------------------------|
| color            | Any color printing on glass are available                                                                                                                                                                                                                                                                                          |
| Material         | Iridescent leaf glass candle holder design                                                                                                                                                                                                                                                                                         |
| Sample           | 7days                                                                                                                                                                                                                                                                                                                              |
| Terms of payment | 30% deposit by T/T in advance and the balance after showing copy of L/C                                                                                                                                                                                                                                                            |
| Certification    | ASTM Test (for candle holder)                                                                                                                                                                                                                                                                                                      |
| For your choice  | 1, Foil logo printing on glass candle jars 2, Any color painted, frosted, electroplating, logo laser for the finish 3, Special packing like shrink wrap, color gift box, white box etc 4, Any shape, size meet your need                                                                                                           |