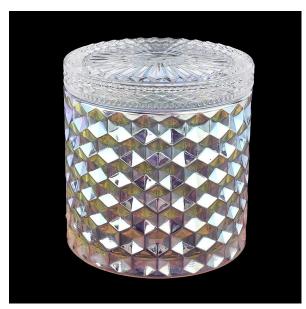

### iridescent effect woven pattern glass candle holders

### Flexible size design allows your market to grow rapidly

item NO□SGHY14121610A
Lid diameter□8.9cm
Lid height□1.7cm
Lid weight□165g
Body diameter□10cm
Body height□9cm
Body weight□525g
Body volume□440ml