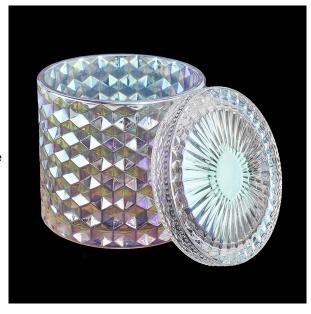

### iridescent effect woven pattern glass candle holders

### Flexible size design allows your market to grow rapidly

item NO□SGHY14121610A
Lid diameter□8.9cm
Lid height□1.7cm
Lid weight□165g
Body diameter□10cm
Body height□9cm
Body weight□525g
Body volume□440ml