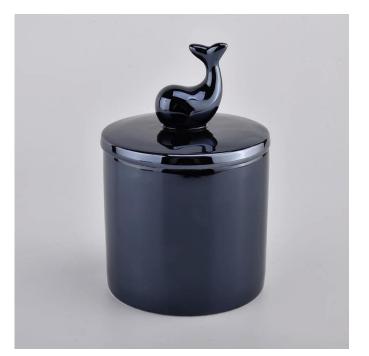

# Flexible size design can quickly expand your market

Jar:

Top dia: 100mm Bottom dia: 98mm Height: 90mm Weight: 396g Capacity: 482ml

Lid:

Top dia: 100.6mm Bottom dia: 88mm Height: 14.2mm

(include fox handle:68mm)

Weight: 161g

We turn your ideas into creative fragrance products and sell them in the local market.