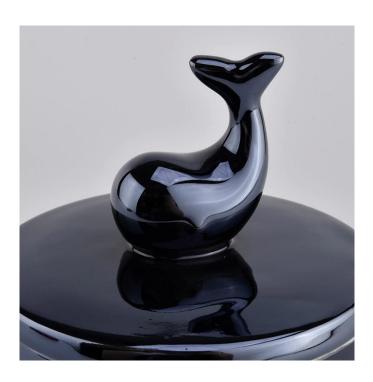

# Flexible size design can quickly expand your market

Jar:

Top dia: 100mm Bottom dia: 98mm Height: 90mm Weight: 396g Capacity: 482ml

Lid:

Top dia: 100.6mm Bottom dia: 88mm Height: 14.2mm

(include fox handle:68mm)

Weight: 161g

We turn your ideas into creative fragrance products and sell them in the local market.