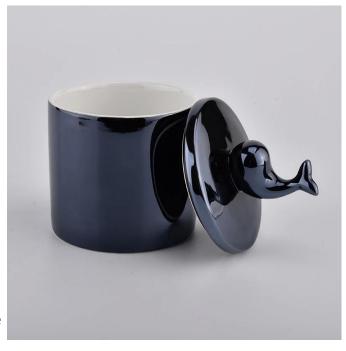

# Flexible size design can quickly expand your market

Jar:

Top dia: 100mm Bottom dia: 98mm Height: 90mm Weight: 396g Capacity: 482ml

Lid:

Top dia: 100.6mm Bottom dia: 88mm Height: 14.2mm

(include fox handle:68mm)

Weight: 161g

We turn your ideas into creative fragrance products and sell them in the local market.