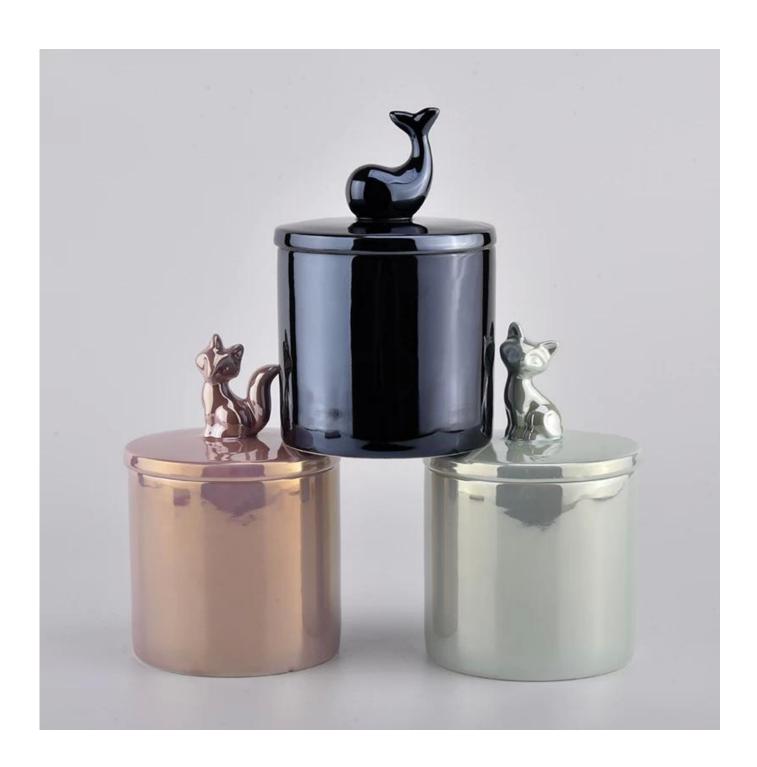

# Flexible size design can quickly expand your market

Jar:

Top dia: 100mm Bottom dia: 98mm Height: 90mm Weight: 396g Capacity: 482ml

Lid:

Top dia: 100.6mm Bottom dia: 88mm Height: 14.2mm

(include fox handle:68mm)

Weight: 161g

We turn your ideas into creative fragrance products and sell them in the local market.