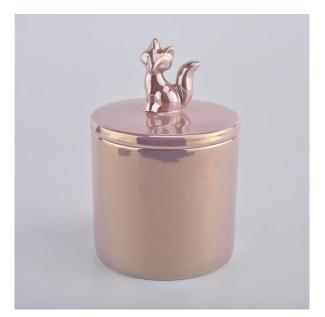

# Flexible size design can quickly expand your market

Jar:

Top dia: 100mm Bottom dia: 98mm Height: 90mm Weight: 396g Capacity: 482ml

Lid:

Top dia: 100.6mm Bottom dia: 88mm Height: 14.2mm

(include fox handle:68mm)

Weight: 161g

We turn your ideas into creative fragrance products and sell them in the local market.