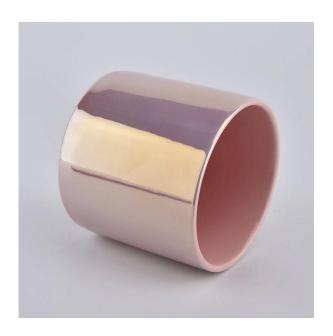

# Flexible size design can quickly expand your market

Jar:

Top dia: 100mm Bottom dia: 98mm Height: 90mm Weight: 396g Capacity: 482ml

Lid:

Top dia: 100.6mm Bottom dia: 88mm Height: 14.2mm

(include fox handle:68mm)

Weight: 161g

We turn your ideas into creative fragrance products and sell them in the local market.