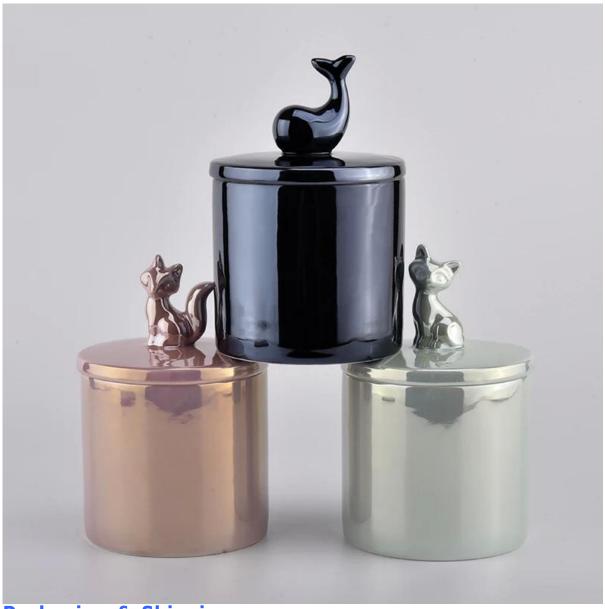

# Flexible size design can quickly expand your market

Jar:

Top dia: 100mm Bottom dia: 98mm Height: 90mm Weight: 396g Capacity: 482ml

Lid:

Top dia: 100.6mm Bottom dia: 88mm Height: 14.2mm

(include fox handle:68mm)

Weight: 161g

We turn your ideas into creative fragrance products and sell them in the local market.