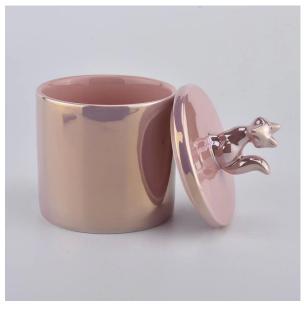

# Flexible size design can quickly expand your market

Jar:

Top dia: 100mm Bottom dia: 98mm Height: 90mm Weight: 396g Capacity: 482ml

Lid:

Top dia: 100.6mm Bottom dia: 88mm Height: 14.2mm

(include fox handle:68mm)

Weight: 161g

We turn your ideas into creative fragrance products and sell them in the local market.