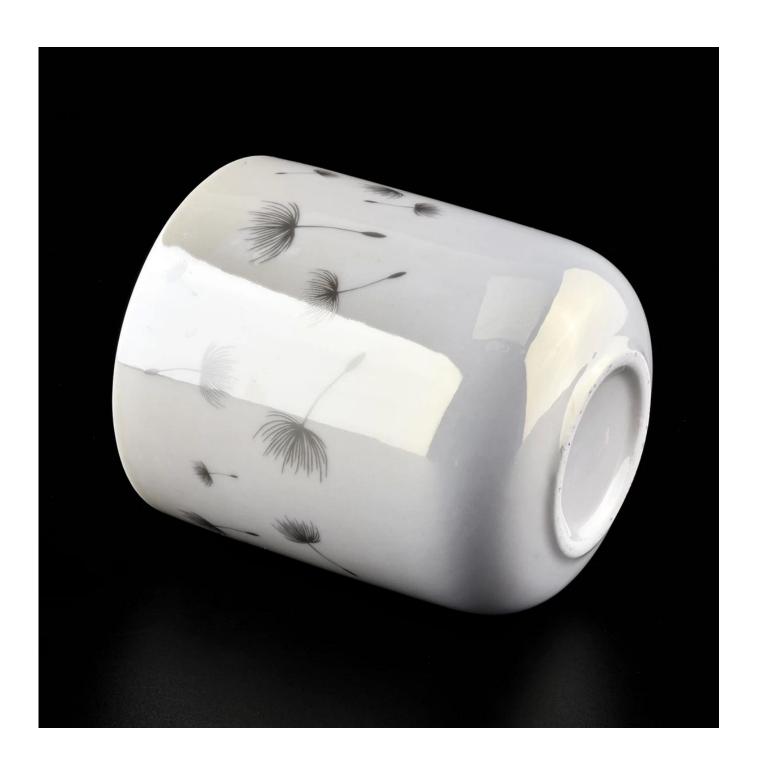

| product name | iridescent ceramic candle jars with printing |
|--------------|----------------------------------------------|
| Item         | SGXYT19120954-ceramic candle jars            |

| Size             | Top dia: 88mm<br>Bottom dia: 84mm<br>Height: 99mm<br>Weight: 312g<br>Capacity: 401ml                                                                                                                                        |
|------------------|-----------------------------------------------------------------------------------------------------------------------------------------------------------------------------------------------------------------------------|
| Capacity         | candle holders of different sizes etc. It's available                                                                                                                                                                       |
| Sampling time    | 1.5 days if the shape and size of the products exist 2.15 days if you need a new shape and size of products                                                                                                                 |
| package          | Regular safety packing 24pcs / 36pcs / 48pcs and so on for export carton with egg divider                                                                                                                                   |
| MOQ              | 3000pcs                                                                                                                                                                                                                     |
| Delivery time    | Within 55 days of order confirmation                                                                                                                                                                                        |
| Payment terms    | 30% deposit by T / T in advance, the balance after showing the copy of B / L $$                                                                                                                                             |
| Product features | <ol> <li>High quality and competitive prices</li> <li>ASTM test</li> <li>Eco-friendly</li> <li>It is widely aimed at weddings, parties, home, bars etc.</li> <li>ceramic contianer with transmutation decoration</li> </ol> |