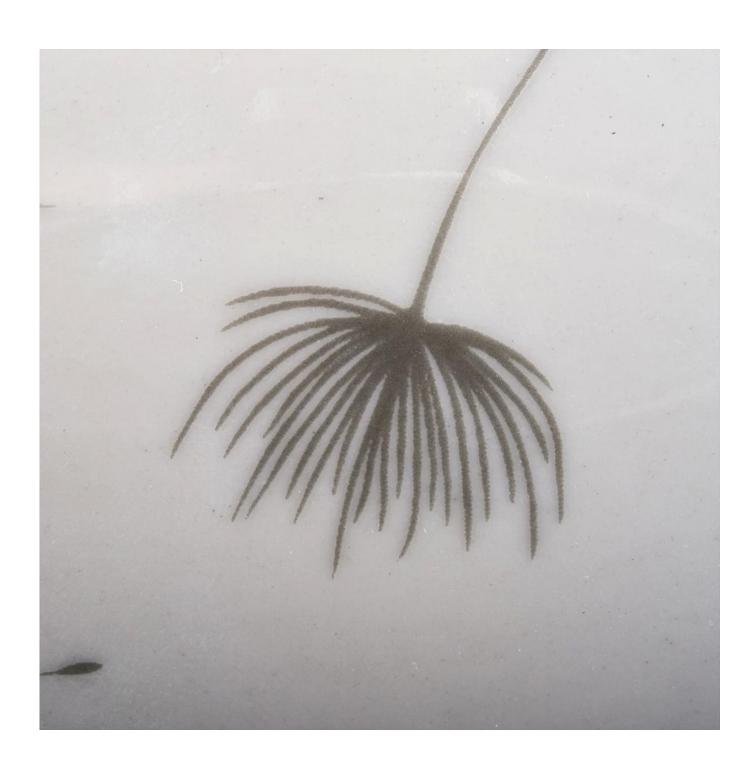

| product name | iridescent ceramic candle jars with printing |
|--------------|----------------------------------------------|
| Item         | SGXYT19120954-ceramic candle jars            |

| Size             | Top dia: 88mm<br>Bottom dia: 84mm<br>Height: 99mm<br>Weight: 312g<br>Capacity: 401ml                                                                                                                                        |
|------------------|-----------------------------------------------------------------------------------------------------------------------------------------------------------------------------------------------------------------------------|
| Capacity         | candle holders of different sizes etc. It's available                                                                                                                                                                       |
| Sampling time    | 1.5 days if the shape and size of the products exist 2.15 days if you need a new shape and size of products                                                                                                                 |
| package          | Regular safety packing 24pcs / 36pcs / 48pcs and so on for export carton with egg divider                                                                                                                                   |
| MOQ              | 3000pcs                                                                                                                                                                                                                     |
| Delivery time    | Within 55 days of order confirmation                                                                                                                                                                                        |
| Payment terms    | 30% deposit by T / T in advance, the balance after showing the copy of B / L $$                                                                                                                                             |
| Product features | <ol> <li>High quality and competitive prices</li> <li>ASTM test</li> <li>Eco-friendly</li> <li>It is widely aimed at weddings, parties, home, bars etc.</li> <li>ceramic contianer with transmutation decoration</li> </ol> |