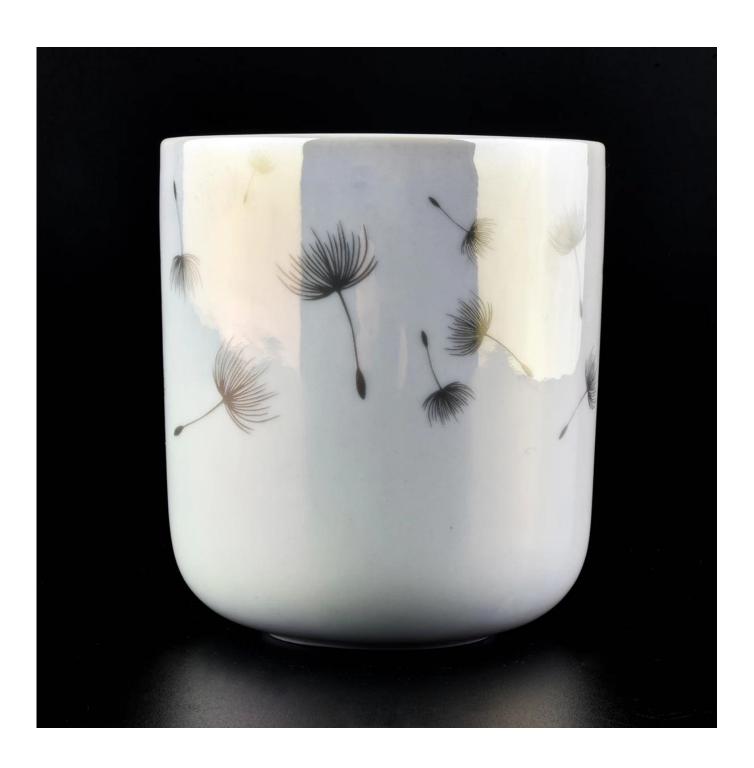

| product name | iridescent ceramic candle jars with printing |
|--------------|----------------------------------------------|
| Item         | SGXYT19120954-ceramic candle jars            |

| Size             | Top dia: 88mm<br>Bottom dia: 84mm<br>Height: 99mm<br>Weight: 312g<br>Capacity: 401ml                                                                                                                                        |
|------------------|-----------------------------------------------------------------------------------------------------------------------------------------------------------------------------------------------------------------------------|
| Capacity         | candle holders of different sizes etc. It's available                                                                                                                                                                       |
| Sampling time    | 1.5 days if the shape and size of the products exist 2.15 days if you need a new shape and size of products                                                                                                                 |
| package          | Regular safety packing 24pcs / 36pcs / 48pcs and so on for export carton with egg divider                                                                                                                                   |
| MOQ              | 3000pcs                                                                                                                                                                                                                     |
| Delivery time    | Within 55 days of order confirmation                                                                                                                                                                                        |
| Payment terms    | 30% deposit by T / T in advance, the balance after showing the copy of B / L $$                                                                                                                                             |
| Product features | <ol> <li>High quality and competitive prices</li> <li>ASTM test</li> <li>Eco-friendly</li> <li>It is widely aimed at weddings, parties, home, bars etc.</li> <li>ceramic contianer with transmutation decoration</li> </ol> |