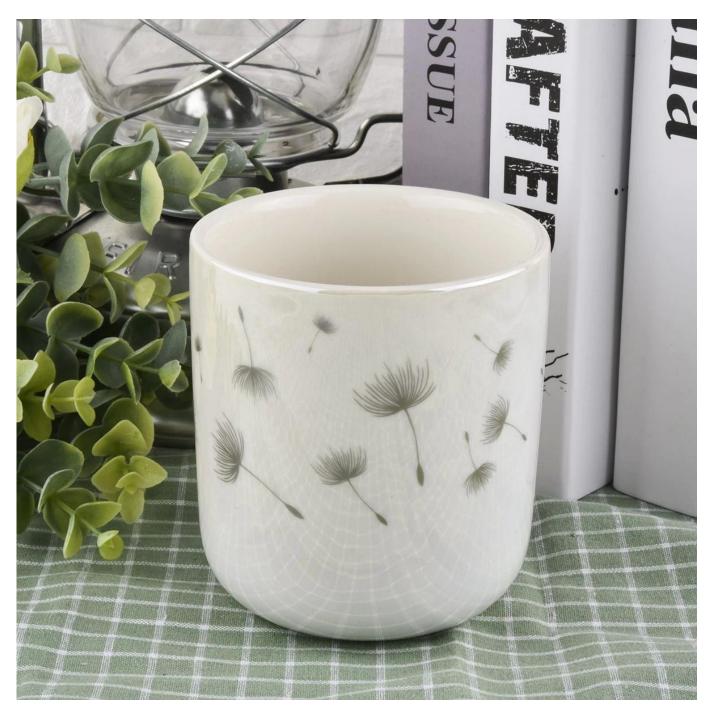

| product name | iridescent ceramic candle jars with printing |
|--------------|----------------------------------------------|
| Item         | SGXYT19120954-ceramic candle jars            |

| Size             | Top dia: 88mm<br>Bottom dia: 84mm<br>Height: 99mm<br>Weight: 312g<br>Capacity: 401ml                                                                                                                                        |
|------------------|-----------------------------------------------------------------------------------------------------------------------------------------------------------------------------------------------------------------------------|
| Capacity         | candle holders of different sizes etc. It's available                                                                                                                                                                       |
| Sampling time    | 1.5 days if the shape and size of the products exist 2.15 days if you need a new shape and size of products                                                                                                                 |
| package          | Regular safety packing 24pcs / 36pcs / 48pcs and so on for export carton with egg divider                                                                                                                                   |
| MOQ              | 3000pcs                                                                                                                                                                                                                     |
| Delivery time    | Within 55 days of order confirmation                                                                                                                                                                                        |
| Payment terms    | 30% deposit by T / T in advance, the balance after showing the copy of B / L $$                                                                                                                                             |
| Product features | <ol> <li>High quality and competitive prices</li> <li>ASTM test</li> <li>Eco-friendly</li> <li>It is widely aimed at weddings, parties, home, bars etc.</li> <li>ceramic contianer with transmutation decoration</li> </ol> |