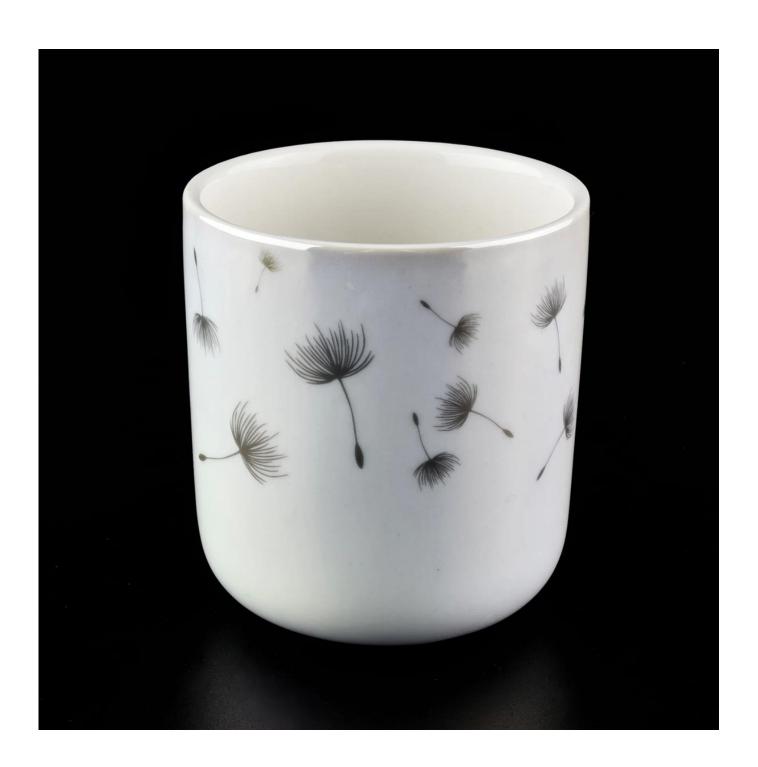

| product name | iridescent ceramic candle jars with printing |
|--------------|----------------------------------------------|
| Item         | SGXYT19120954-ceramic candle jars            |

| Size             | Top dia: 88mm<br>Bottom dia: 84mm<br>Height: 99mm<br>Weight: 312g<br>Capacity: 401ml                                                                                                                                        |
|------------------|-----------------------------------------------------------------------------------------------------------------------------------------------------------------------------------------------------------------------------|
| Capacity         | candle holders of different sizes etc. It's available                                                                                                                                                                       |
| Sampling time    | 1.5 days if the shape and size of the products exist 2.15 days if you need a new shape and size of products                                                                                                                 |
| package          | Regular safety packing 24pcs / 36pcs / 48pcs and so on for export carton with egg divider                                                                                                                                   |
| MOQ              | 3000pcs                                                                                                                                                                                                                     |
| Delivery time    | Within 55 days of order confirmation                                                                                                                                                                                        |
| Payment terms    | 30% deposit by T / T in advance, the balance after showing the copy of B / L $$                                                                                                                                             |
| Product features | <ol> <li>High quality and competitive prices</li> <li>ASTM test</li> <li>Eco-friendly</li> <li>It is widely aimed at weddings, parties, home, bars etc.</li> <li>ceramic contianer with transmutation decoration</li> </ol> |