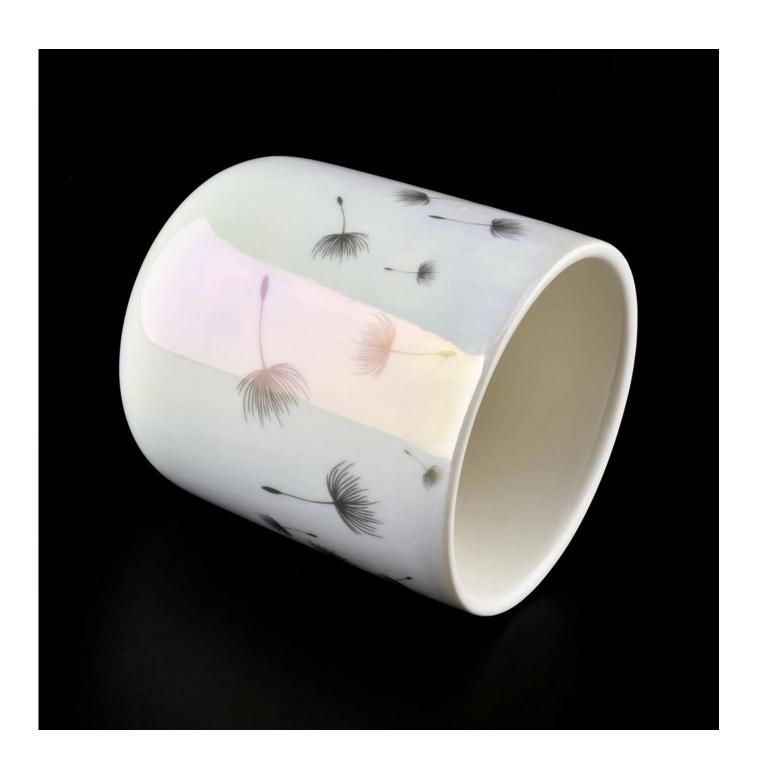

| product name | iridescent ceramic candle jars with printing |
|--------------|----------------------------------------------|
| Item         | SGXYT19120954-ceramic candle jars            |

| Size             | Top dia: 88mm<br>Bottom dia: 84mm<br>Height: 99mm<br>Weight: 312g<br>Capacity: 401ml                                                                                                                                        |
|------------------|-----------------------------------------------------------------------------------------------------------------------------------------------------------------------------------------------------------------------------|
| Capacity         | candle holders of different sizes etc. It's available                                                                                                                                                                       |
| Sampling time    | 1.5 days if the shape and size of the products exist 2.15 days if you need a new shape and size of products                                                                                                                 |
| package          | Regular safety packing 24pcs / 36pcs / 48pcs and so on for export carton with egg divider                                                                                                                                   |
| MOQ              | 3000pcs                                                                                                                                                                                                                     |
| Delivery time    | Within 55 days of order confirmation                                                                                                                                                                                        |
| Payment terms    | 30% deposit by T / T in advance, the balance after showing the copy of B / L $$                                                                                                                                             |
| Product features | <ol> <li>High quality and competitive prices</li> <li>ASTM test</li> <li>Eco-friendly</li> <li>It is widely aimed at weddings, parties, home, bars etc.</li> <li>ceramic contianer with transmutation decoration</li> </ol> |