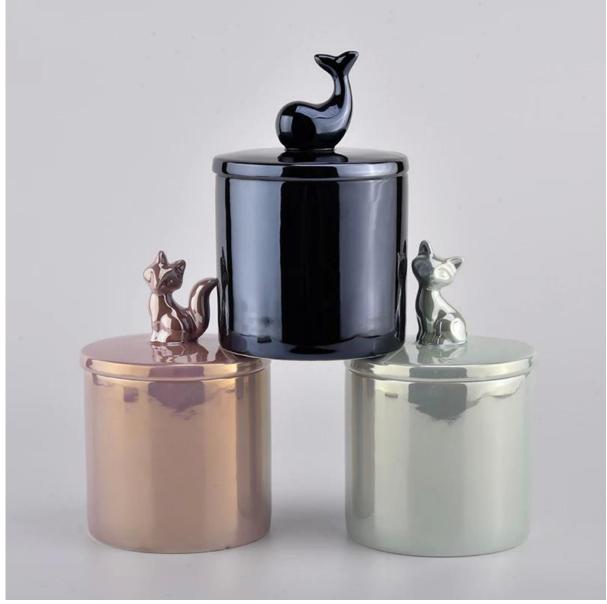

## iridescent ceramic candle jar with lid for candle making

Sunny Glassware not only makes OEM/ODM orders, but also helps many brands start with product concepts.

Why choose Sunny

#### Flexible size design can quickly expand your market

Jar: Top dia: 100mm Bottom dia: 98mm Height: 90mm Weight: 396g Capacity: 482ml

Lid: Top dia: 100.6mm Bottom dia: 88mm Height: 14.2mm (include fox handle:68mm) Weight: 161g