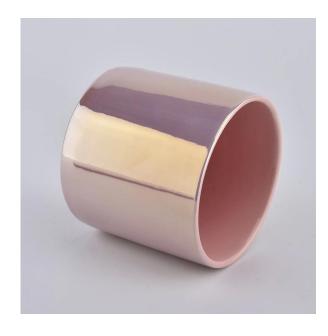

#### Flexible size design can quickly expand your market

Jar: Top dia: 100mm Bottom dia: 98mm Height: 90mm Weight: 396g Capacity: 482ml

Lid: Top dia: 100.6mm Bottom dia: 88mm Height: 14.2mm (include fox handle:68mm) Weight: 161g