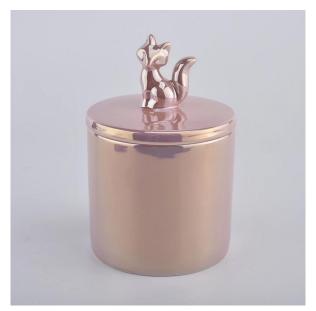

## iridescent ceramic candle jar with lid for candle making

Sunny Glassware not only makes OEM/ODM orders, but also helps many brands start with product concepts.

Why choose Sunny

#### Flexible size design can quickly expand your market

Jar: Top dia: 100mm Bottom dia: 98mm Height: 90mm Weight: 396g Capacity: 482ml

Lid: Top dia: 100.6mm Bottom dia: 88mm Height: 14.2mm (include fox handle:68mm) Weight: 161g