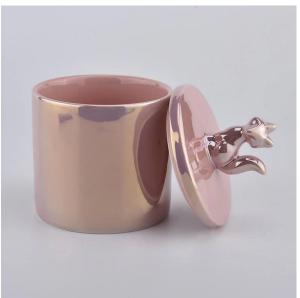

## iridescent ceramic candle jar with lid for candle making

Sunny Glassware not only makes OEM/ODM orders, but also helps many brands start with product concepts.

Why choose Sunny

#### Flexible size design can quickly expand your market

Jar: Top dia: 100mm Bottom dia: 98mm Height: 90mm Weight: 396g Capacity: 482ml

Lid: Top dia: 100.6mm Bottom dia: 88mm Height: 14.2mm (include fox handle:68mm) Weight: 161g