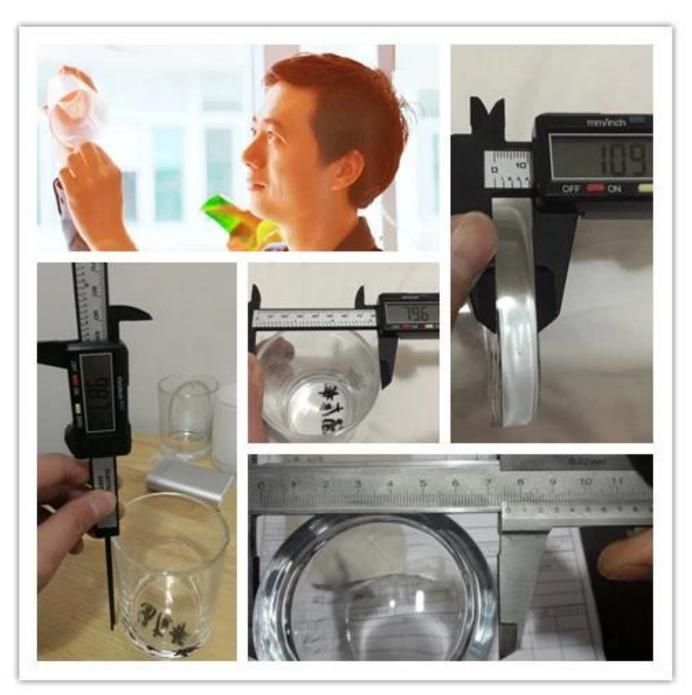

## **Product Details**

Man S. Comment

| Specification    | Item No.:SGLYP17042206 Top dia:140mm Bottom dia:134mm Height:113mm Weight:1020g Capacity:1215ml                                                                                    |
|------------------|------------------------------------------------------------------------------------------------------------------------------------------------------------------------------------|
| Color            | iridescent                                                                                                                                                                         |
| Material         | Glass                                                                                                                                                                              |
| Sample           | 7days                                                                                                                                                                              |
| Terms of payment | 30% deposit by T/T in advance the balance to be paid after showing copy of B/L                                                                                                     |
| Certification    | ASTM Test (for candle holder)                                                                                                                                                      |
| For your choice  | 1.Any color painted, frosted, electroplating, logo laser process for the finish 2.Special packing like shrink wrap, color gift box, white box etc 3.Any shape, size meet your need |