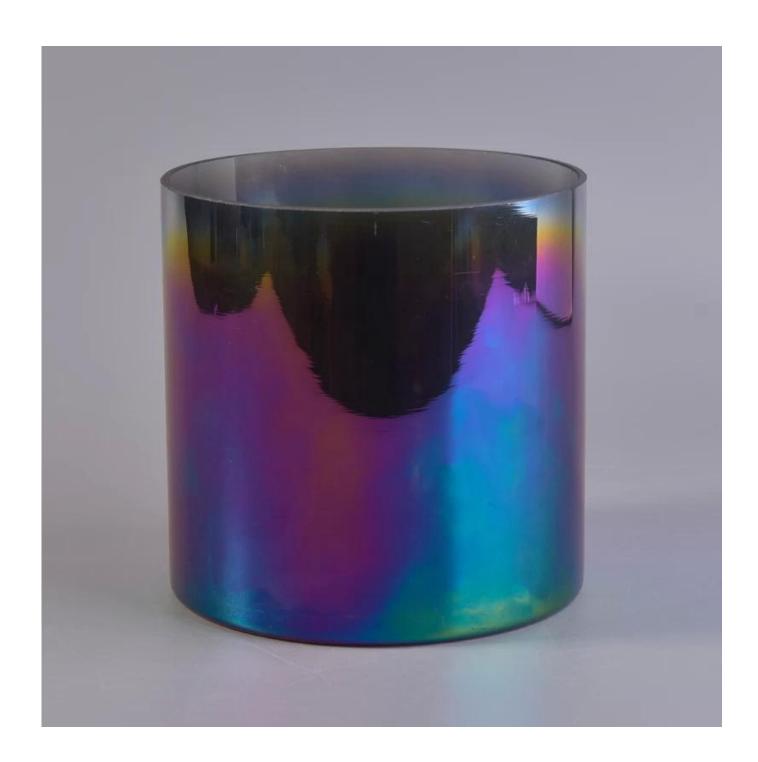

## **Product Details**

Man S. Comment

| Specification    | Item No.:SGLYP17042206 Top dia:140mm Bottom dia:134mm Height:113mm Weight:1020g Capacity:1215ml                                                                                    |
|------------------|------------------------------------------------------------------------------------------------------------------------------------------------------------------------------------|
| Color            | iridescent                                                                                                                                                                         |
| Material         | Glass                                                                                                                                                                              |
| Sample           | 7days                                                                                                                                                                              |
| Terms of payment | 30% deposit by T/T in advance the balance to be paid after showing copy of B/L                                                                                                     |
| Certification    | ASTM Test (for candle holder)                                                                                                                                                      |
| For your choice  | 1.Any color painted, frosted, electroplating, logo laser process for the finish 2.Special packing like shrink wrap, color gift box, white box etc 3.Any shape, size meet your need |