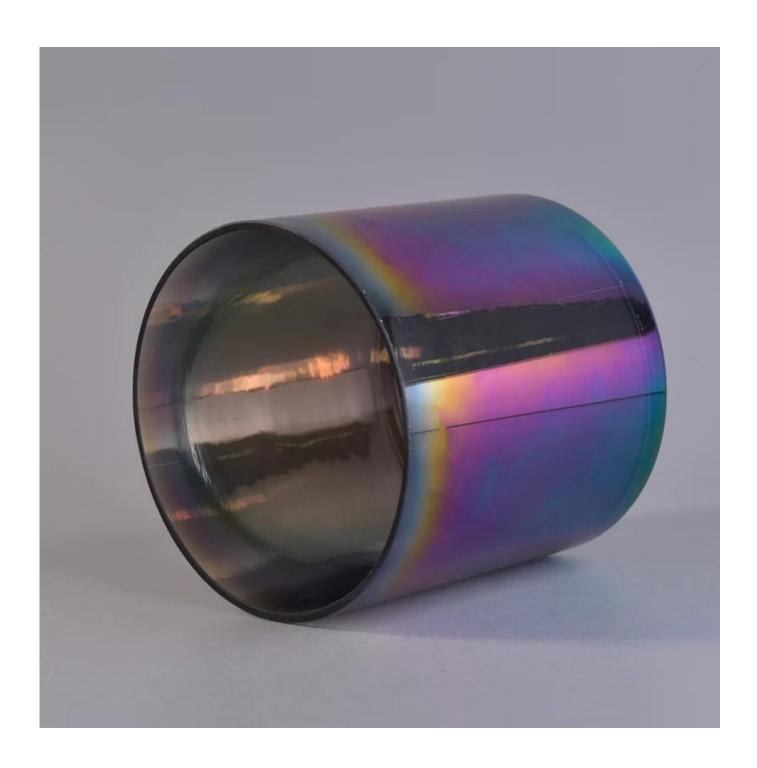

## **Product Details**

Man S. Comment

| Specification    | Item No.:SGLYP17042206 Top dia:140mm Bottom dia:134mm Height:113mm Weight:1020g Capacity:1215ml                                                                                    |
|------------------|------------------------------------------------------------------------------------------------------------------------------------------------------------------------------------|
| Color            | iridescent                                                                                                                                                                         |
| Material         | Glass                                                                                                                                                                              |
| Sample           | 7days                                                                                                                                                                              |
| Terms of payment | 30% deposit by T/T in advance the balance to be paid after showing copy of B/L                                                                                                     |
| Certification    | ASTM Test (for candle holder)                                                                                                                                                      |
| For your choice  | 1.Any color painted, frosted, electroplating, logo laser process for the finish 2.Special packing like shrink wrap, color gift box, white box etc 3.Any shape, size meet your need |