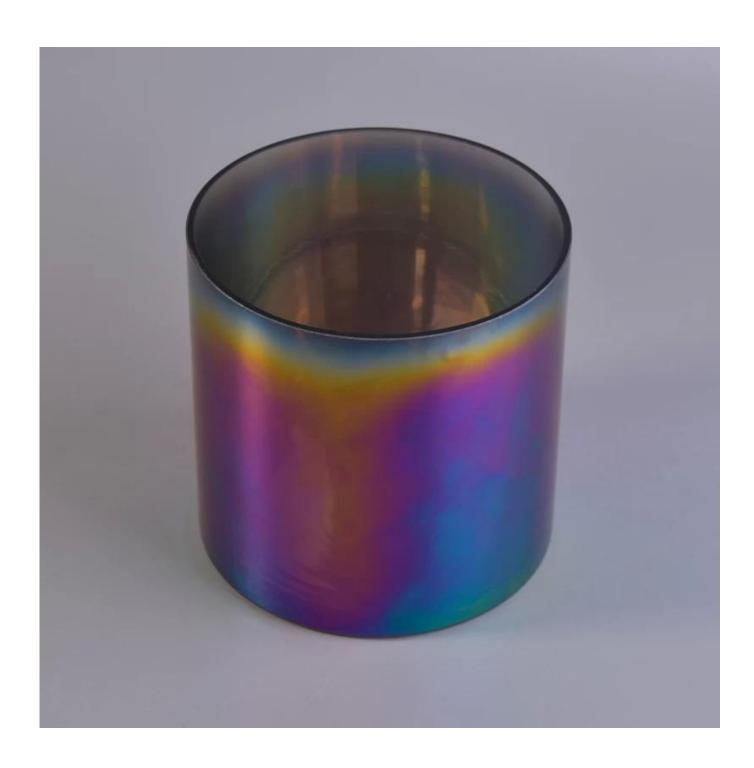

## **Product Details**

Man S. Comment

| Specification    | Item No.:SGLYP17042206 Top dia:140mm Bottom dia:134mm Height:113mm Weight:1020g Capacity:1215ml                                                                                    |
|------------------|------------------------------------------------------------------------------------------------------------------------------------------------------------------------------------|
| Color            | iridescent                                                                                                                                                                         |
| Material         | Glass                                                                                                                                                                              |
| Sample           | 7days                                                                                                                                                                              |
| Terms of payment | 30% deposit by T/T in advance the balance to be paid after showing copy of B/L                                                                                                     |
| Certification    | ASTM Test (for candle holder)                                                                                                                                                      |
| For your choice  | 1.Any color painted, frosted, electroplating, logo laser process for the finish 2.Special packing like shrink wrap, color gift box, white box etc 3.Any shape, size meet your need |