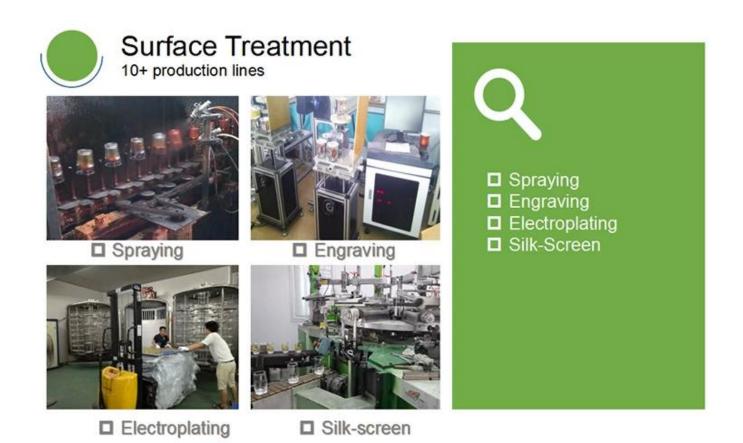

T Fragrance. The talented design team is unmatched in China.

# Product Details

Mano-omena

The characteristics of this candle jar with lids









We purchased an international office of 1,800 square meters in Shenzhen.









### **Sample room display**

Meiyang Glass provides more than just **Shenzhen sample room has 5000 pieces** A wide range of options. He won a big card <u>Customer Reviews</u>. Welcome to the Shenzhen office! The image is as follows **Just part of our design candlestick**Welcome to the Shenzhen office to find your favorite, it will bring you a lot of surprises, because it is difficult to find such another supplier in China.



**Our certificate** 



Below are pictures of major online transactions. For more factory information, please see:<u>Factory</u> tour





**Other videos** 

### The characteristics of the machine pressed glass candlestick

Open Machine Machine-Pressed Craft is usually used to make candlesticks with the following features: the upper diameter is lower than the bottom

- . Mass production with high MOQ
- . Embossed pattern on the outer wall
- . Maximum Minimum thickness: 1.5~10mm
- . Thinner thickness:  $4 \sim 30 \text{mm}$
- . Low cost model cost on the exterior wall.

#### **Application method**

- 1. Use it under the guidance of an adult
- 2. Rinse with water or boiling water before use
- 3. Do not touch the edge of the glass, try removing the bottom of the glass or the handle

### **Precautions**

Beer, wine, white wine, drinks or hot water may not be too full

- 2. To avoid hurting your child's hands, keep them out of r