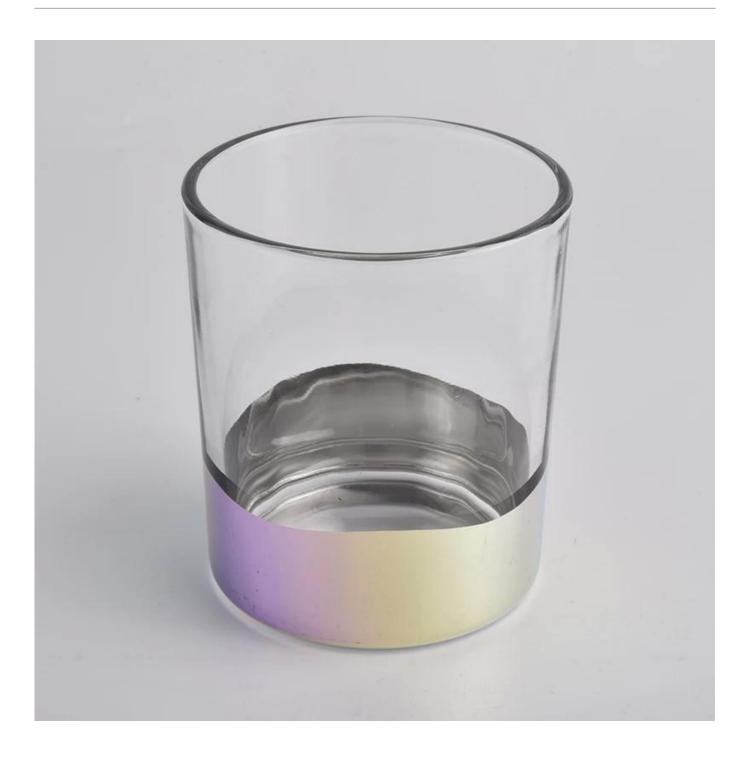

# iridescent bottom glass candle jar 400ml

Sunny Glass can not only perform OEM/ODM orders, but also help many brands from concept design to actual proudcts.

Focusing on luxury fragrance products in the latest 10 years, Sunny Glassware is the supplier of 80% fragrance brands in the United States.

# Product Details

Mano-omena

The characteristics of this candle jar with lids

We purchased an international office of 1,800 square meters in Shenzhen.

### The characteristics of the machine pressed glass candlestick

Open Machine Machine-Pressed Craft is usually used to make candlesticks with the following features: the upper diameter is lower than the bottom