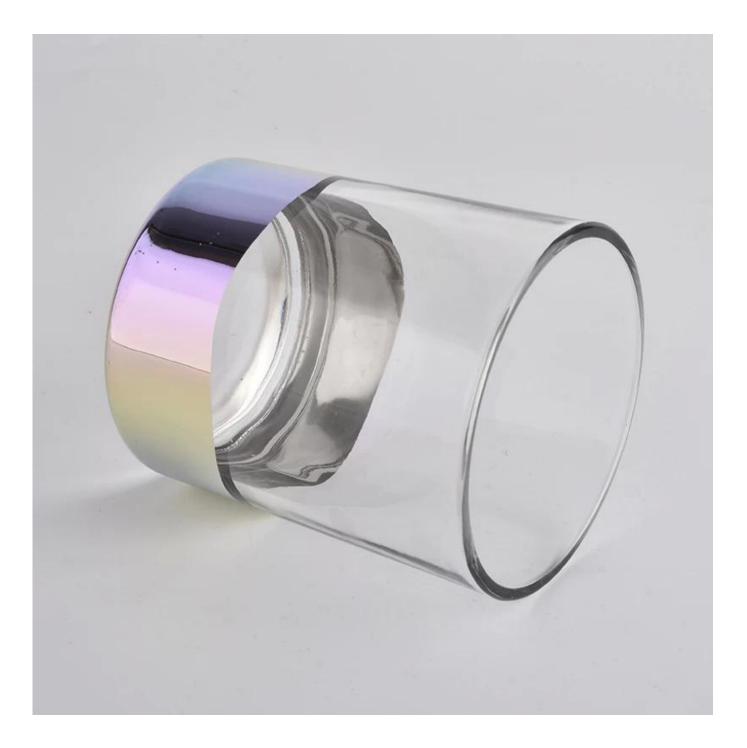

# iridescent bottom glass candle jar 400ml

Sunny Glass can not only perform OEM/ODM orders, but also help many brands from concept design to actual proudcts.

Focusing on luxury fragrance products in the latest 10 years, Sunny Glassware is the supplier of 80% fragrance brands in the United States.

# Product Details

Mano-omena

The characteristics of this candle jar with lids

We purchased an international office of 1,800 square meters in Shenzhen.

### The characteristics of the machine pressed glass candlestick

Open Machine Machine-Pressed Craft is usually used to make candlesticks with the following features: the upper diameter is lower than the bottom