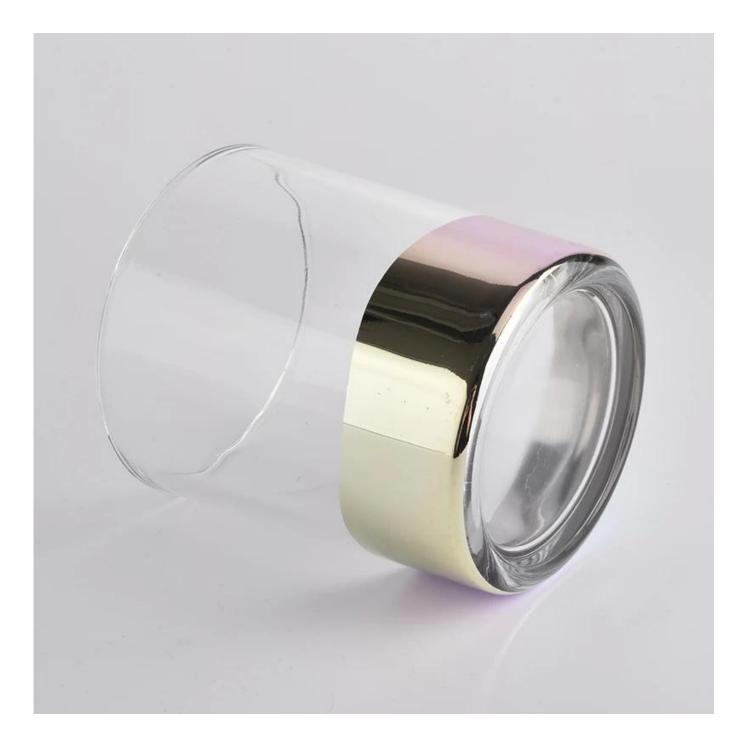

# iridescent bottom glass candle jar 400ml

Sunny Glass can not only perform OEM/ODM orders, but also help many brands from concept design to actual proudcts.

Focusing on luxury fragrance products in the latest 10 years, Sunny Glassware is the supplier of 80% fragrance brands in the United States.

# Product Details

Mano-omena

The characteristics of this candle jar with lids

We purchased an international office of 1,800 square meters in Shenzhen.

### The characteristics of the machine pressed glass candlestick

Open Machine Machine-Pressed Craft is usually used to make candlesticks with the following features: the upper diameter is lower than the bottom