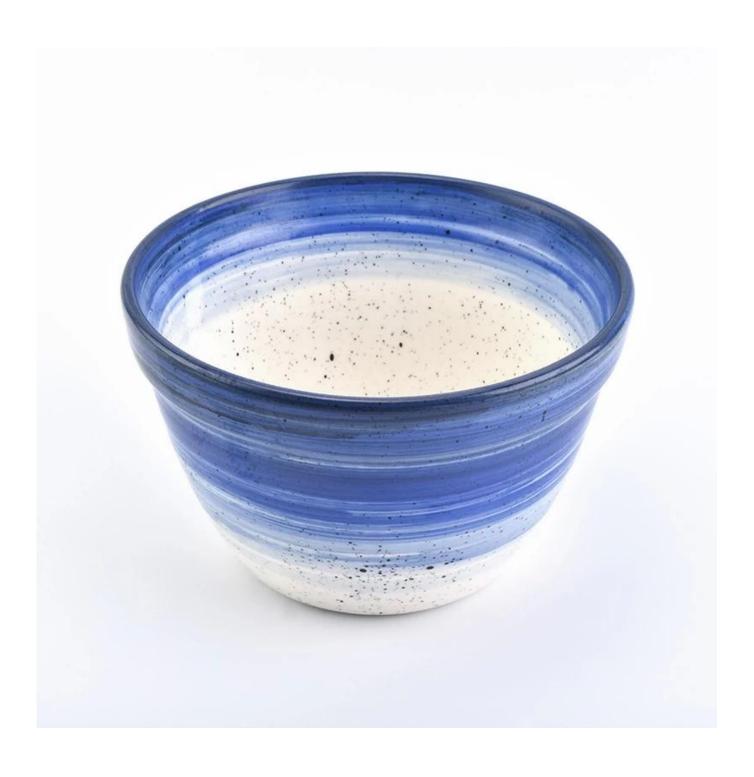

## iridescence ceramic candle jar with dotsr

| Item number.             | SGMK18070503                                                                                                                                                                                          |
|--------------------------|-------------------------------------------------------------------------------------------------------------------------------------------------------------------------------------------------------|
| Material                 | Ceramic                                                                                                                                                                                               |
| Craft                    | ceramic candle jars                                                                                                                                                                                   |
| Samples time             | <ol> <li>5 days if there is a exist and size of the ceramic</li> <li>15 days, if you need a new shape and size ceramic</li> </ol>                                                                     |
| Product Capacity         | 500,000 ~ 1,000,000 pieces per month                                                                                                                                                                  |
| The Features of products | <ol> <li>Hand made ceramic candle jar</li> <li>Suitable for use in hotel, house, etc.</li> <li>This eco-friendly.</li> <li>Meet FDA test; ASTM; CA 65 test</li> </ol>                                 |
| Delivery time            | <ol> <li>Within 35 days after the sample and in order confirmed.</li> <li>Withn 10 days if we have goods in stock</li> </ol>                                                                          |
| Payment Terms            | 1. 30% deposit by T / T in advance, the balance after showing the copy of B / L 2. L/C, Escrow, T/T and Western Union can be acceptable, but different countries different payment terms.             |
| Packing & Shiping<br>way | 1. Normal packing, 24pcs,36pcs or 48pcs into export carton,carton with cardboard divider.Export with egg divider 2. By sea, by air, by express and the delivery agent acceptable as your requirement. |