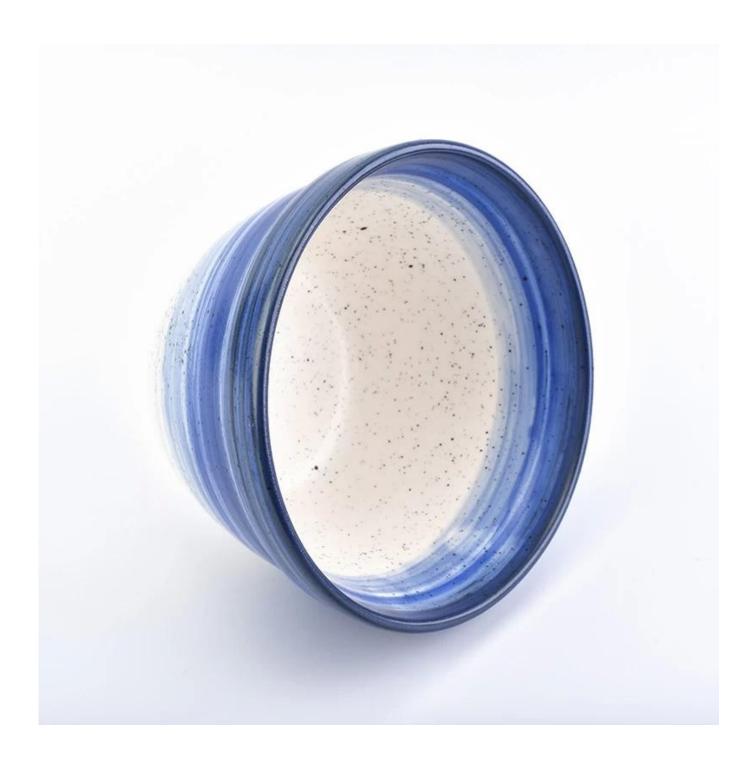

## iridescence ceramic candle jar with dotsr

| Item number.             | SGMK18070503                                                                                                                                                                                          |
|--------------------------|-------------------------------------------------------------------------------------------------------------------------------------------------------------------------------------------------------|
| Material                 | Ceramic                                                                                                                                                                                               |
| Craft                    | ceramic candle jars                                                                                                                                                                                   |
| Samples time             | <ol> <li>5 days if there is a exist and size of the ceramic</li> <li>15 days, if you need a new shape and size ceramic</li> </ol>                                                                     |
| Product Capacity         | 500,000 ~ 1,000,000 pieces per month                                                                                                                                                                  |
| The Features of products | <ol> <li>Hand made ceramic candle jar</li> <li>Suitable for use in hotel, house, etc.</li> <li>This eco-friendly.</li> <li>Meet FDA test; ASTM; CA 65 test</li> </ol>                                 |
| Delivery time            | <ol> <li>Within 35 days after the sample and in order confirmed.</li> <li>Withn 10 days if we have goods in stock</li> </ol>                                                                          |
| Payment Terms            | 1. 30% deposit by T / T in advance, the balance after showing the copy of B / L 2. L/C, Escrow, T/T and Western Union can be acceptable, but different countries different payment terms.             |
| Packing & Shiping<br>way | 1. Normal packing, 24pcs,36pcs or 48pcs into export carton,carton with cardboard divider.Export with egg divider 2. By sea, by air, by express and the delivery agent acceptable as your requirement. |