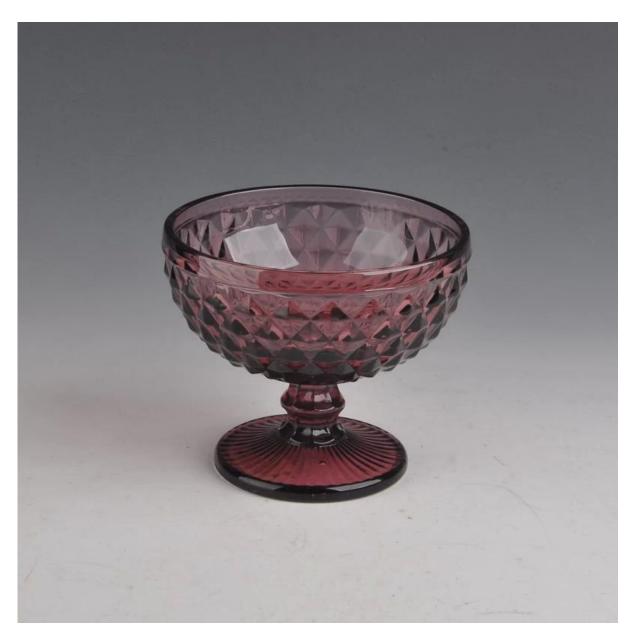

## **Product Details**

| Item No.         | SGHY1004                                                                                                                                                                                                                                                                                                                                                               |
|------------------|------------------------------------------------------------------------------------------------------------------------------------------------------------------------------------------------------------------------------------------------------------------------------------------------------------------------------------------------------------------------|
| Material         | Coloring Material                                                                                                                                                                                                                                                                                                                                                      |
| Process          | Handmade glass                                                                                                                                                                                                                                                                                                                                                         |
| Samples time     | 1. 5 days if at exit shaped and size of glass.                                                                                                                                                                                                                                                                                                                         |
|                  | 2. 15 days if need new shape or size of glass.                                                                                                                                                                                                                                                                                                                         |
| Packing          | Normal packing,24 or 36 pcs into export carton, carton with cardboard divider                                                                                                                                                                                                                                                                                          |
| Product Capacity | 500,000~1,000,000 pcs per month                                                                                                                                                                                                                                                                                                                                        |
| Delivery time    | Within 35 days after the sample and order confirmed                                                                                                                                                                                                                                                                                                                    |
| Payment terms    | 30% deposit by T/T in advance and the balance against the copy of B/L                                                                                                                                                                                                                                                                                                  |
| Shipment         | By sea, by air, by Express and your shipping agent is acceptable                                                                                                                                                                                                                                                                                                       |
| Product Features | <ol> <li>Handmade glass with high quality</li> <li>Suitable for used in pub, hotel, restaurants, etc.</li> <li>It is eco-friendly.</li> <li>meet CE &amp; FDA test</li> </ol>                                                                                                                                                                                          |
| For your choices | <ol> <li>Different designs and sizes for choice.</li> <li>Any color painted, frost, electro plate, pattern laser carver processing;</li> <li>Special package like shrink wrap, color gift box, white gift box etc.</li> <li>We have exclusive workers for quality control.</li> <li>We have professional workshop and warehouse to ensure the delivery time</li> </ol> |

## **Product Photo:**

**Company Show:** 

**Factory Show:** 

For more ice cream glass or any glassware

please visit our website: http://www.okcandle.com/

Or here may help you know more about us:FAQ