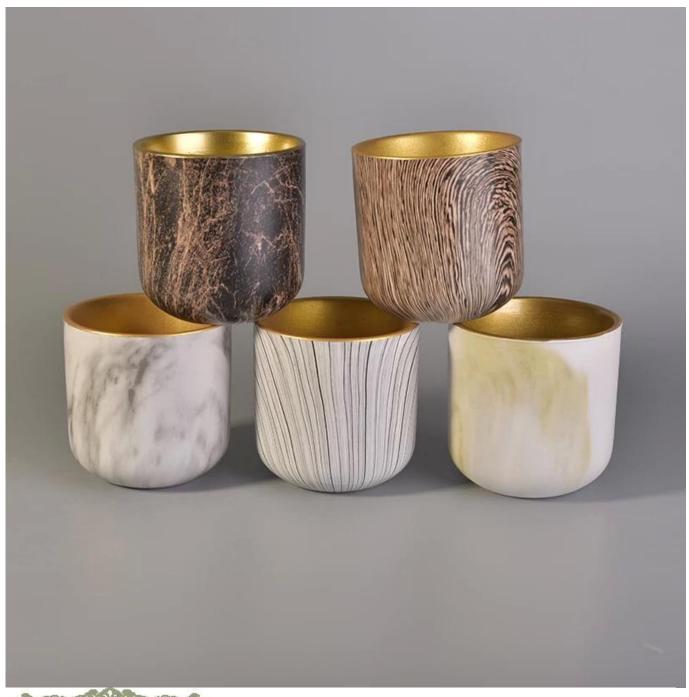

### hydrographics transfer printing ceramic candle holder

# Product Details

| Item number.             | SGSN17041030                                                                                                                              |
|--------------------------|-------------------------------------------------------------------------------------------------------------------------------------------|
| Material                 | hydrographics transfer printing ceramic candle holder                                                                                     |
| Craft                    | hand made ceramic candle holders with gold painting                                                                                       |
| Samples time             | <ol> <li>5 days if there is a form and size of the ceramic</li> <li>15 days, if you need a new shape and size ceramic</li> </ol>          |
| Product Capacity         | 500,000 ~ 1,000,000 pieces per month                                                                                                      |
| The Features of products | Hand made home decor ceramic candle holder     used for scented candles,wax,etc     It can be different colors pattern and shapes if need |

#### What can we do for you

- 1. Various designs and sizes for selection
- 2 Any color painted, cold, electroplating, laser model Processing cutter
- 3. Special package as shrink film, color gift box, white gift box, etc.
- 4. We are exclusive of employees for quality control to promise the quality.
- 5. We have a professional workshop and warehouse for ensure delivery time