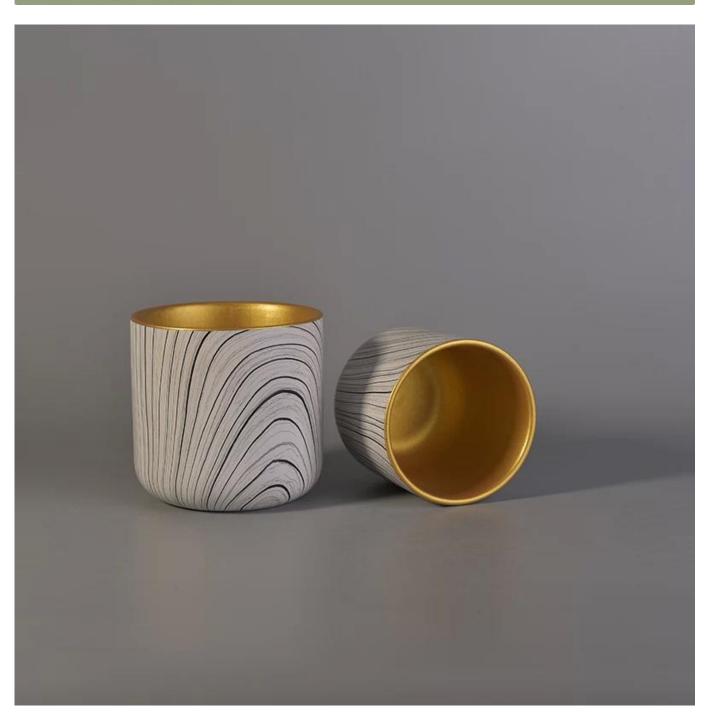

### hydrographics transfer printing ceramic candle holder

# Product Details

| Item number.             | SGSN17041030                                                                                                                              |
|--------------------------|-------------------------------------------------------------------------------------------------------------------------------------------|
| Material                 | hydrographics transfer printing ceramic candle holder                                                                                     |
| Craft                    | hand made ceramic candle holders with gold painting                                                                                       |
| Samples time             | <ol> <li>5 days if there is a form and size of the ceramic</li> <li>15 days, if you need a new shape and size ceramic</li> </ol>          |
| Product Capacity         | 500,000 ~ 1,000,000 pieces per month                                                                                                      |
| The Features of products | Hand made home decor ceramic candle holder     used for scented candles,wax,etc     It can be different colors pattern and shapes if need |