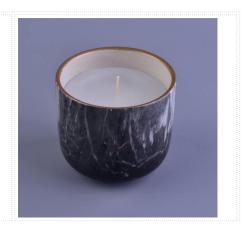

### hydrographics transfer printing ceramic candle holder

# Product Details

| Item number.             | SGSN17041030                                                                                                                              |
|--------------------------|-------------------------------------------------------------------------------------------------------------------------------------------|
| Material                 | hydrographics transfer printing ceramic candle holder                                                                                     |
| Craft                    | hand made ceramic candle holders with gold painting                                                                                       |
| Samples time             | <ol> <li>5 days if there is a form and size of the ceramic</li> <li>15 days, if you need a new shape and size ceramic</li> </ol>          |
| Product Capacity         | 500,000 ~ 1,000,000 pieces per month                                                                                                      |
| The Features of products | Hand made home decor ceramic candle holder     used for scented candles,wax,etc     It can be different colors pattern and shapes if need |

#### **Usage of Product**

- 1. Ceramic canlde holders can be used in wedding decoration, home decoration, party,banquet etc,
- 2. This candle container is very great as a gorgeous centerpiece for an event
- 3. The pottery candle jars can decorate your indoors and outdoors with this delicated rose figure glass candle holder.

4. The ceramic candle vessel is wonderful gift as housewarmings and other events.