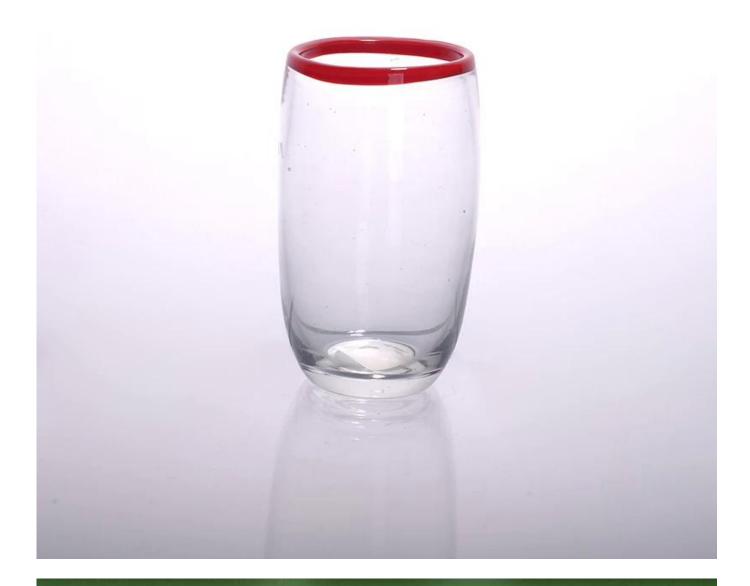

| E Product Details Every day is summy day |                                                                                |
|------------------------------------------|--------------------------------------------------------------------------------|
| Item No.                                 | SXF1004                                                                        |
| Material                                 | High white glass material                                                      |
| Process                                  | Machine made                                                                   |
| Samples time                             | 1. 5 days if at exist shaped and size of glass                                 |
|                                          | 2. 15 days if need new shape or size of glass                                  |
| Packing                                  | Normal packing, 4 pcs into inner box, 48 pcs per carton                        |
| Product Capacity                         | 500,000 ~ 1,000,000 pcs per month                                              |
| Delivery time                            | Within 35 days after the sample and order confirmed                            |
| Payment terms                            | 30% deposit by T / T in advance and the balance against the copy of B / L      |
| Shipment                                 | By sea, by air, by Express and your shipping agent is acceptable               |
|                                          | 1. Machine made glass candle holder with high quality                          |
| Product Features                         | 2. Suitable for used in hotel, home, etc.                                      |
|                                          | 3. It is eco-friendly                                                          |
|                                          | 4. Meet FDA test & amp; CA 65 test                                             |
| For your choices                         | 1. Different designs and sizes for choice                                      |
|                                          | 2 .Any color painted, frost, electroplate, laser pattern carver processing     |
|                                          | 3. Special package like shrink wrap, color gift box, white gift box, etc.      |
|                                          | 4. We have exclusive workers for quality control                               |
|                                          | 5. We have professional workshop and warehouse it The ensure the delivery time |

Every day is sunny day