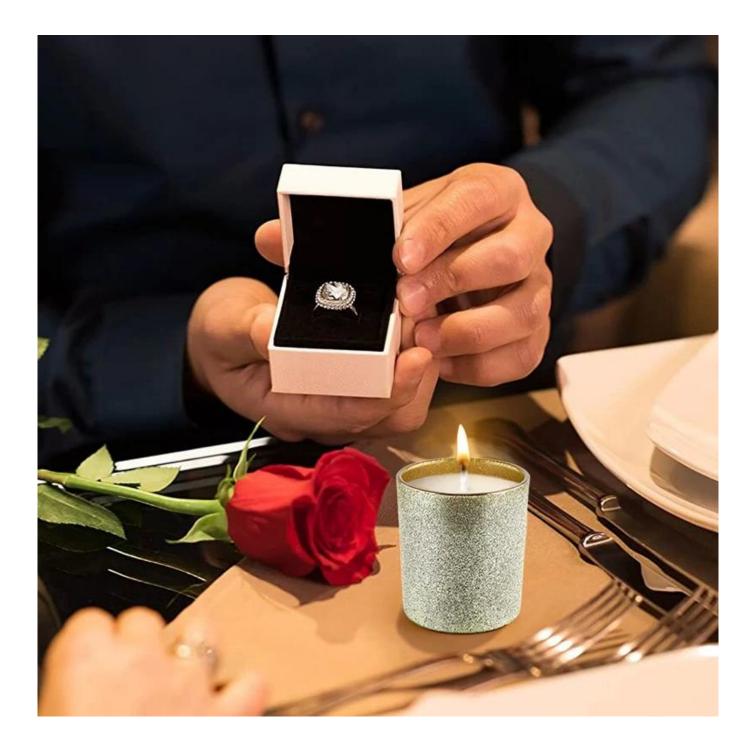

## **<u>Sunny Glassware</u>** for Wedding Centerpieces & Home Decor

Votives add romance and warmth to any table setting. So, don't overlook the glass candle holders when decorating for your party. Consider your dessert table, gift table, dinner tables, appetizer table, and your bar area. Forget those plain glass votive holders... these votive candle holders are beautiful and wallet-friendly. The best part is your can take them home as a Party Favor!

When choosing your house decorations, party or wedding decor, it's always considered a touchdown when something is both fashionable and functional – <u>golden sand surface glass</u> <u>candle jars</u> for example!