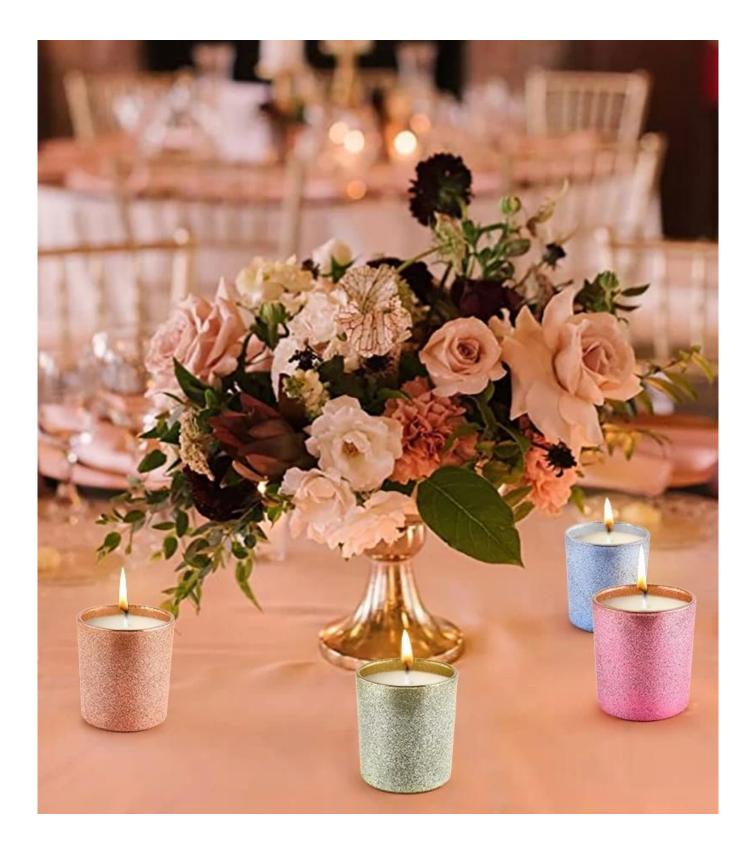

## **<u>Sunny Glassware</u>** for Wedding Centerpieces & Home Decor

Votives add romance and warmth to any table setting. So, don't overlook the glass candle holders when decorating for your party. Consider your dessert table, gift table, dinner tables, appetizer table, and your bar area. Forget those plain glass votive holders... these votive candle holders are beautiful and wallet-friendly. The best part is your can take them home as a Party Favor!

Just as a beautiful frame shows-off an exquisite painting, <u>Sunny Glassware</u> golden sand surface <u>Glass Candle Jars</u>! Your will enjoy the light shone through our unique one-of-kind pattern, adding a chic, modern charm to your elegant celebrations.

When choosing your house decorations, party or wedding decor, it's always considered a touchdown when something is both fashionable and functional – <u>golden sand surface glass</u> <u>candle jars</u> for example!