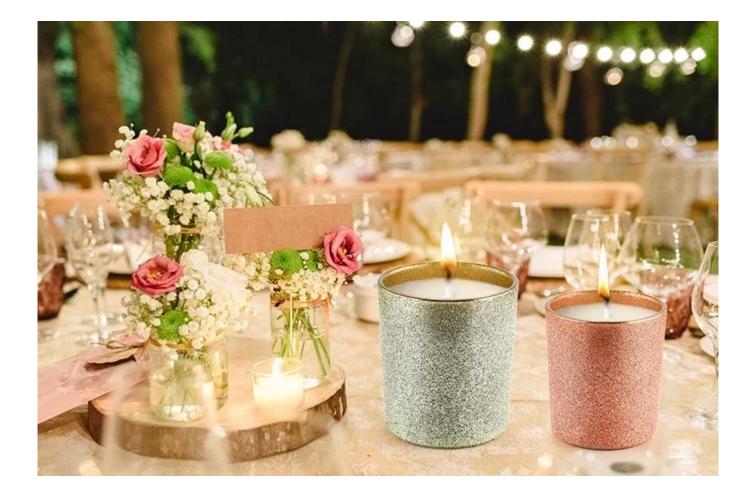

## **<u>Sunny Glassware</u>** for Wedding Centerpieces & Home Decor

Votives add romance and warmth to any table setting. So, don't overlook the glass candle holders when decorating for your party. Consider your dessert table, gift table, dinner tables, appetizer table, and your bar area. Forget those plain glass votive holders... these votive candle holders are beautiful and wallet-friendly. The best part is your can take them home as a Party Favor!

Just as a beautiful frame shows-off an exquisite painting, <u>Sunny Glassware</u> golden sand surface <u>Glass Candle Jars</u>! Your will enjoy the light shone through our unique one-of-kind pattern, adding a chic, modern charm to your elegant celebrations.

When choosing your house decorations, party or wedding decor, it's always considered a touchdown when something is both fashionable and functional – <u>golden sand surface glass</u> <u>candle jars</u> for example!