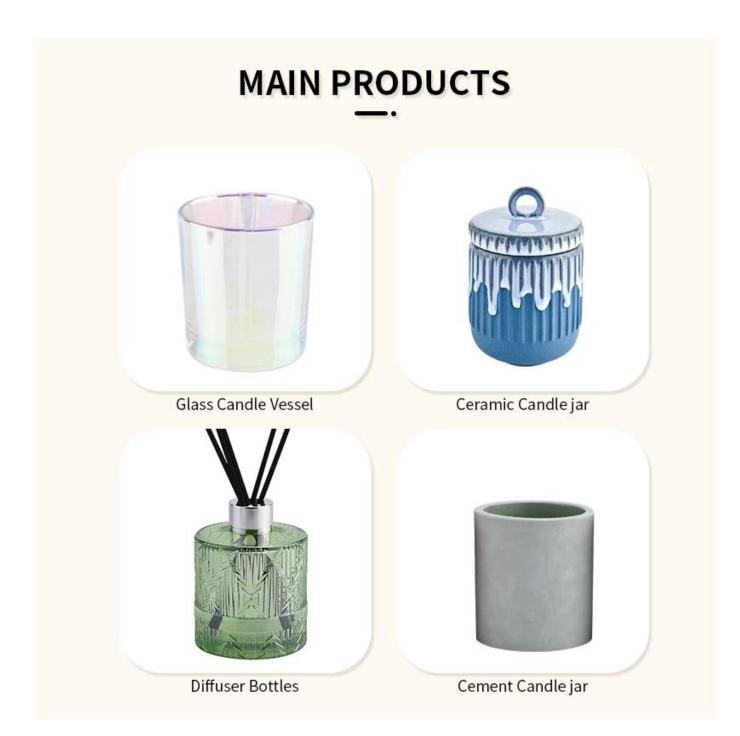

There are about 5,000 items which cover all daily-used glassware and ceramic ware, e.g. candle holders, borosilicate glass, bottles, tumblers, jars, stemware, tableware & drinkware, bathroom accessories etc. The products can meet FDA, LFGB, CA 65, ASTM, dishwasher test.

With a strictly control system on product quality and customer service, our exporting market have expanded rapidly to North & South America, Europe, Oceania and Asia.

Our business scopes are mainly involved in home decor, gift crafts and tableware. There are approximately 80% candle holders in USA luxury branded companies were imported from Sunny Glassware.