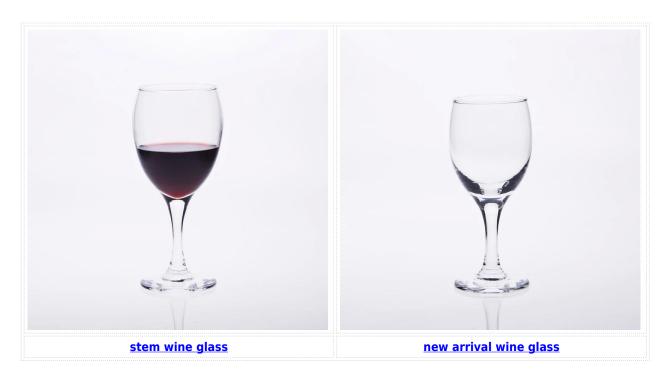

| Item No.         | SGJX128                                                                                                                                                                                                                                                                                                        |
|------------------|----------------------------------------------------------------------------------------------------------------------------------------------------------------------------------------------------------------------------------------------------------------------------------------------------------------|
| Material         | High white glass                                                                                                                                                                                                                                                                                               |
| Color            | Clear                                                                                                                                                                                                                                                                                                          |
| Craft            | Man blown                                                                                                                                                                                                                                                                                                      |
| Samples time     | 1. 5 days if at exit shaped and size of glass 2. 15 days if need new shape or size of glass                                                                                                                                                                                                                    |
| Packing          | Normal packing,24or 36pcs into export carton,carton with cardboard divider                                                                                                                                                                                                                                     |
| Product Capacity | 500,000~1,000,000 pcs per month                                                                                                                                                                                                                                                                                |
| Delivery time    | Within 35 days after the sample and order confirmed                                                                                                                                                                                                                                                            |
| Payment terms    | 30% deposit by T/T in advance and the balance against the copy of B/L                                                                                                                                                                                                                                          |
| Shipment         | By sea,by air,by Express and your shipping agent is acceptable                                                                                                                                                                                                                                                 |
| Product Features | 1. Hand made 2. Suitable for used in pub, hotel, restaurants, home,etc 3. Professional Q/C for quality control 4. Competitive price and quality 5. Meet FDA test and food grade                                                                                                                                |
| For your choices | 1. Any logo printing on the glass body 2. Any color painted, frost, electroplate, pattern laser carver for the finish 3. Special package like shrink wrap, color gift box, white gift box etc 4. Open new mould for the glass, wood, plastic or metal as you like 5. Different size and shapes meet your needs |