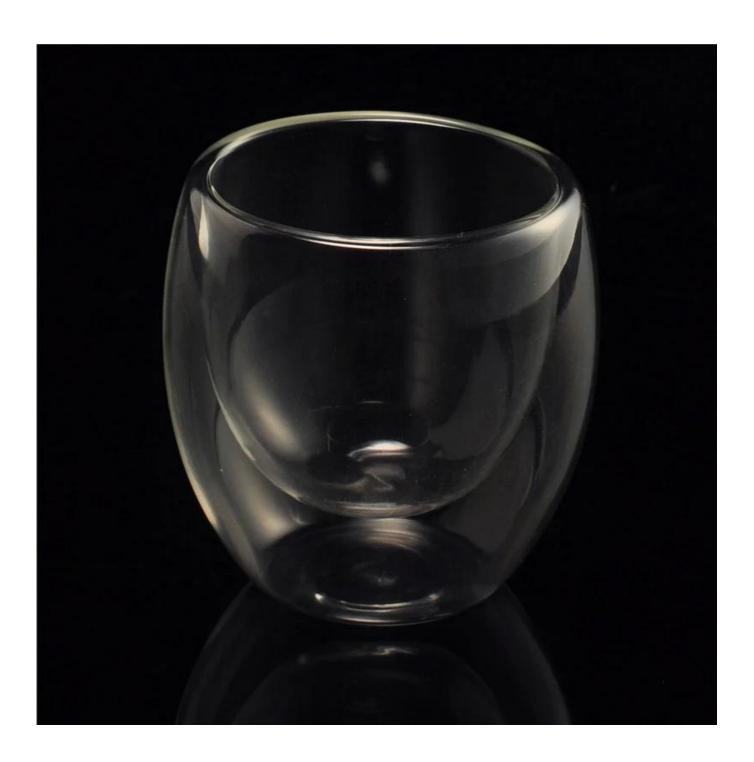

safety packing 100,000 pcs per month **Product Capacity** 

Delivery time Within 35 days after the sample and order confirmed

Payment terms 30% deposit by T/T in advance and the balance against the copy of B/L

Shipment By sea, by air, by Express and your shipping agent is acceptable

1. Hand made **borosilicate glass** with high quality

**Product Features** 2. Suitable for used in hotel, home, etc.

3. It is eco-friendly

4. Meet FDA test & CA 65 test

1. Different designs and sizes for choice

2 .Any color painted, frost, electroplate, pattern laser carver processing

For your choices 3. Special package like shrink wrap, color gift box, white gift box etc.

4. We have exclusive workers for quality control

5. We have professional workshop and warehouse to ensure the delivery time











# Borosilicate glass



## 

## Similar Products Link



Pyrex coffee cup



Double wall glass bouble wall beer glass



Latest design glass cup

















Factory Show





#### The features of month blown glass

- 1. Its advantage including abundance sculpt, technics, surface effects, color etc.
- 2. The quality is difficult control and the tolerance of the size, weight and shape are bigger.
- 3. The price is high and the product is limited for the special technic glass.

### Method of application

- 1. Using it under guide of the adult
- 2. Washing it with clean or boiling water before usage
- 3. No touching the rim of glass cup,try to take the bottom or the handle of it

### **Cautions**

- 1. Beer, red wine, white wine, beverage or hot water not be too full
- 2. To avoid t