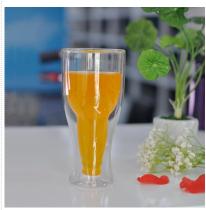

## hot selling double wall glass mug

Shipment By sea, by air, by Express and your shipping agent is acceptable

1. Hand made **borosilicate glass** with high quality

**Product Features** 2. Suitable for used in hotel, home, etc.

3. It is eco-friendly

4. Meet FDA test & CA 65 test

1. Different designs and sizes for choice

2 .Any color painted, frost, electroplate, pattern laser carver processing

For your choices 3. Special package like shrink wrap, color gift box, white gift box etc.