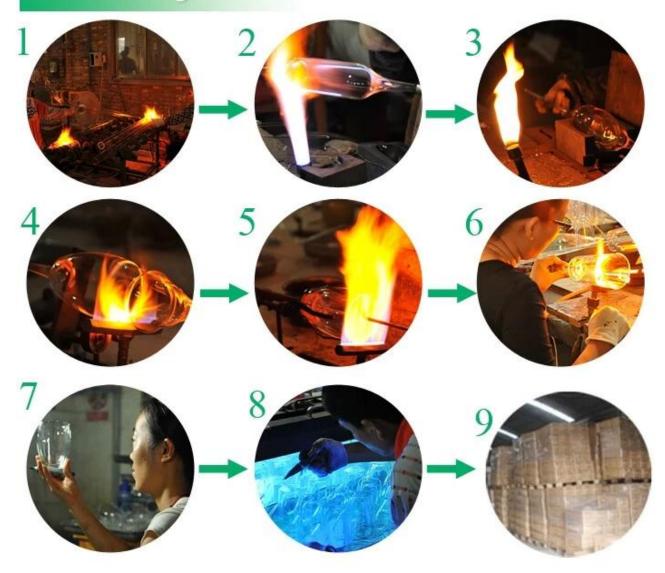

## Similar Products Link

Pyrex coffee cup

Double wall glass bouble wall beer glass

Latest design glass cup

Factory Show

#### The features of month blown glass

- 1. Its advantage including abundance sculpt, technics, surface effects, color etc.
- 2. The quality is difficult control and the tolerance of the size, weight and shape are bigger.
- 3. The price is high and the product is limited for the special technic glass.