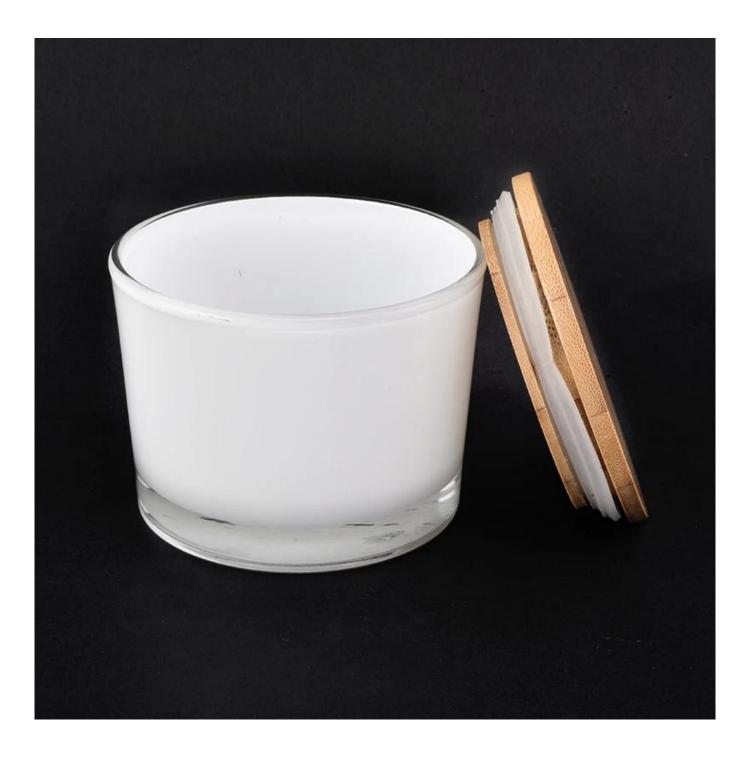

## hot sales white 4 oz glass candle jar with lid

| Product Details  |                                                                                                                                                                                                                                                                                                                |
|------------------|----------------------------------------------------------------------------------------------------------------------------------------------------------------------------------------------------------------------------------------------------------------------------------------------------------------|
|                  |                                                                                                                                                                                                                                                                                                                |
| Material         | high white glass                                                                                                                                                                                                                                                                                               |
| craft            | Machine made glass candle holders                                                                                                                                                                                                                                                                              |
| Sample time      | 1. 5 days if there is glass shape and size                                                                                                                                                                                                                                                                     |
|                  | 2. 15 days, if you need new shapes and sizes glass                                                                                                                                                                                                                                                             |
| Packing          | The usual packing, 4 pieces in the inner box, 48 pieces box                                                                                                                                                                                                                                                    |
| Product Capacity | 500,000 ~ 1,000,000 pieces per month                                                                                                                                                                                                                                                                           |
| Delivery time    | Within 35 days after sampling and order confirmed                                                                                                                                                                                                                                                              |
| Payment terms    | 30% deposit by T / T in advance and balance against copy of B / L                                                                                                                                                                                                                                              |
| Delivery         | By sea, by air, through express and shipping agent acceptable                                                                                                                                                                                                                                                  |
| Product Features | <ol> <li>Home decorations glass candle jar from high quality</li> <li>Suitable for use at hotel, home, etc.</li> <li>Meet the ASTM Test</li> </ol>                                                                                                                                                             |
| For your choice  | 1. Various designs and sizes for selection2 Any color painted, cool, plating, laser model Processing cutter3. Special package as shrink film, color gift box, white gift box, etc.4. We are the exclusive employee of quality control5. We have a professional workshop and warehouse for ensure delivery time |