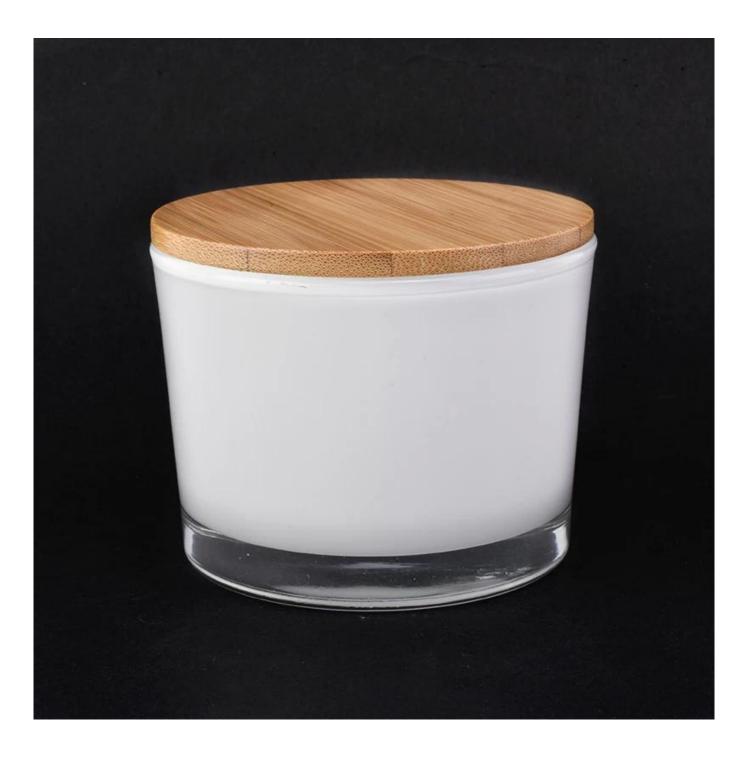

## hot sales white 4 oz glass candle jar with lid

| Product Details  |                                                                                                                                                                                                                                                                                                                |
|------------------|----------------------------------------------------------------------------------------------------------------------------------------------------------------------------------------------------------------------------------------------------------------------------------------------------------------|
|                  |                                                                                                                                                                                                                                                                                                                |
| Material         | high white glass                                                                                                                                                                                                                                                                                               |
| craft            | Machine made glass candle holders                                                                                                                                                                                                                                                                              |
| Sample time      | 1. 5 days if there is glass shape and size                                                                                                                                                                                                                                                                     |
|                  | 2. 15 days, if you need new shapes and sizes glass                                                                                                                                                                                                                                                             |
| Packing          | The usual packing, 4 pieces in the inner box, 48 pieces box                                                                                                                                                                                                                                                    |
| Product Capacity | 500,000 ~ 1,000,000 pieces per month                                                                                                                                                                                                                                                                           |
| Delivery time    | Within 35 days after sampling and order confirmed                                                                                                                                                                                                                                                              |
| Payment terms    | 30% deposit by T / T in advance and balance against copy of B / L                                                                                                                                                                                                                                              |
| Delivery         | By sea, by air, through express and shipping agent acceptable                                                                                                                                                                                                                                                  |
| Product Features | <ol> <li>Home decorations glass candle jar from high quality</li> <li>Suitable for use at hotel, home, etc.</li> <li>Meet the ASTM Test</li> </ol>                                                                                                                                                             |
| For your choice  | 1. Various designs and sizes for selection2 Any color painted, cool, plating, laser model Processing cutter3. Special package as shrink film, color gift box, white gift box, etc.4. We are the exclusive employee of quality control5. We have a professional workshop and warehouse for ensure delivery time |