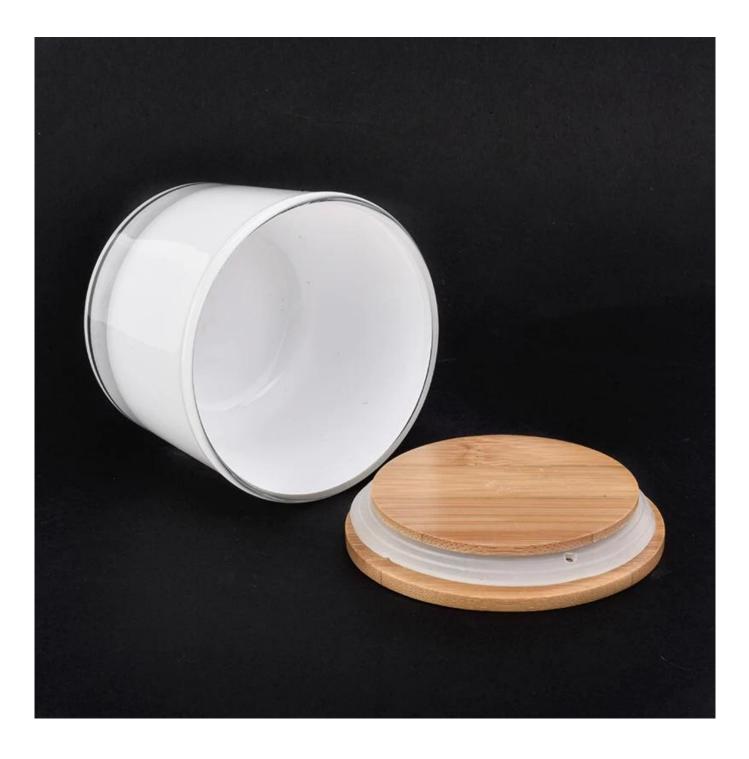

## hot sales white 4 oz glass candle jar with lid

| Product Details  |                                                                                                                                                                                                                                                                                                                |
|------------------|----------------------------------------------------------------------------------------------------------------------------------------------------------------------------------------------------------------------------------------------------------------------------------------------------------------|
|                  |                                                                                                                                                                                                                                                                                                                |
| Material         | high white glass                                                                                                                                                                                                                                                                                               |
| craft            | Machine made glass candle holders                                                                                                                                                                                                                                                                              |
| Sample time      | 1. 5 days if there is glass shape and size                                                                                                                                                                                                                                                                     |
|                  | 2. 15 days, if you need new shapes and sizes glass                                                                                                                                                                                                                                                             |
| Packing          | The usual packing, 4 pieces in the inner box, 48 pieces box                                                                                                                                                                                                                                                    |
| Product Capacity | 500,000 ~ 1,000,000 pieces per month                                                                                                                                                                                                                                                                           |
| Delivery time    | Within 35 days after sampling and order confirmed                                                                                                                                                                                                                                                              |
| Payment terms    | 30% deposit by T / T in advance and balance against copy of B / L                                                                                                                                                                                                                                              |
| Delivery         | By sea, by air, through express and shipping agent acceptable                                                                                                                                                                                                                                                  |
| Product Features | <ol> <li>Home decorations glass candle jar from high quality</li> <li>Suitable for use at hotel, home, etc.</li> <li>Meet the ASTM Test</li> </ol>                                                                                                                                                             |
| For your choice  | 1. Various designs and sizes for selection2 Any color painted, cool, plating, laser model Processing cutter3. Special package as shrink film, color gift box, white gift box, etc.4. We are the exclusive employee of quality control5. We have a professional workshop and warehouse for ensure delivery time |