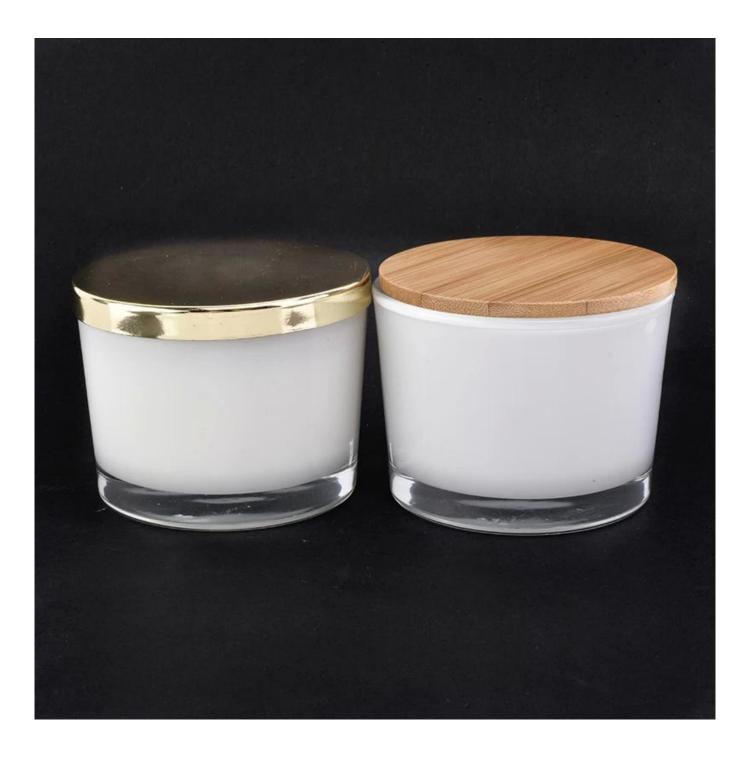

## hot sales white 4 oz glass candle jar with lid

| Product Details  |                                                                                                                                                                                                                                                                                                                |
|------------------|----------------------------------------------------------------------------------------------------------------------------------------------------------------------------------------------------------------------------------------------------------------------------------------------------------------|
|                  |                                                                                                                                                                                                                                                                                                                |
| Material         | high white glass                                                                                                                                                                                                                                                                                               |
| craft            | Machine made glass candle holders                                                                                                                                                                                                                                                                              |
| Sample time      | 1. 5 days if there is glass shape and size                                                                                                                                                                                                                                                                     |
|                  | 2. 15 days, if you need new shapes and sizes glass                                                                                                                                                                                                                                                             |
| Packing          | The usual packing, 4 pieces in the inner box, 48 pieces box                                                                                                                                                                                                                                                    |
| Product Capacity | 500,000 ~ 1,000,000 pieces per month                                                                                                                                                                                                                                                                           |
| Delivery time    | Within 35 days after sampling and order confirmed                                                                                                                                                                                                                                                              |
| Payment terms    | 30% deposit by T / T in advance and balance against copy of B / L                                                                                                                                                                                                                                              |
| Delivery         | By sea, by air, through express and shipping agent acceptable                                                                                                                                                                                                                                                  |
| Product Features | <ol> <li>Home decorations glass candle jar from high quality</li> <li>Suitable for use at hotel, home, etc.</li> <li>Meet the ASTM Test</li> </ol>                                                                                                                                                             |
| For your choice  | 1. Various designs and sizes for selection2 Any color painted, cool, plating, laser model Processing cutter3. Special package as shrink film, color gift box, white gift box, etc.4. We are the exclusive employee of quality control5. We have a professional workshop and warehouse for ensure delivery time |