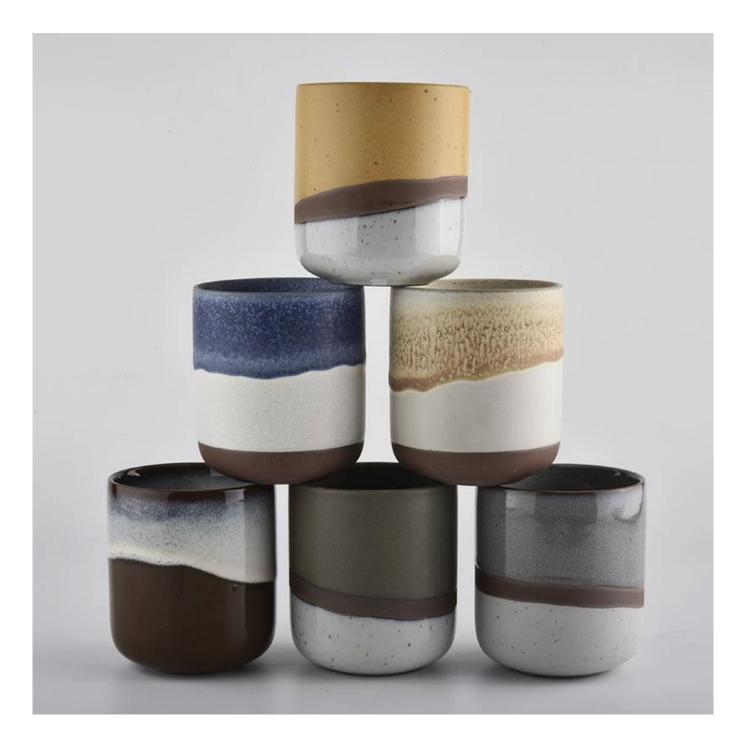

Contact us: sales21@sunnyglassware.com for more details

product name

ceramic candle holder

| Article                 | SGMK20070302                                                                                                                                                                                                              |
|-------------------------|---------------------------------------------------------------------------------------------------------------------------------------------------------------------------------------------------------------------------|
| Cut it                  | Top dia:85mm<br>Bottom dia:80mm<br>Height:100mm<br>Weight:276g<br>Capacity:413ml                                                                                                                                          |
| Capacity                | candle holders of different sizes etc. It's available                                                                                                                                                                     |
| Sampling time           | <ul><li>1.5 days if the shape and size of the products exist</li><li>2.15 days if you need a new shape and size of the products</li></ul>                                                                                 |
| package                 | Regular security packing 24 pieces / 36 pieces / 48 pieces and so on for export carton with egg divider                                                                                                                   |
| MOQ                     | 3000pcs                                                                                                                                                                                                                   |
| Delivery time           | Within 55 days of order confirmation                                                                                                                                                                                      |
| Payment terms           | 30% deposit by T / T in advance, the balance after showing the copy of B / L $$                                                                                                                                           |
| Product characteristics | <ol> <li>High quality and competitive prices</li> <li>ASTM test</li> <li>Ecological</li> <li>It is widely aimed at weddings, parties, home, bars etc.</li> <li>ceramic contianer with transmutation decoration</li> </ol> |