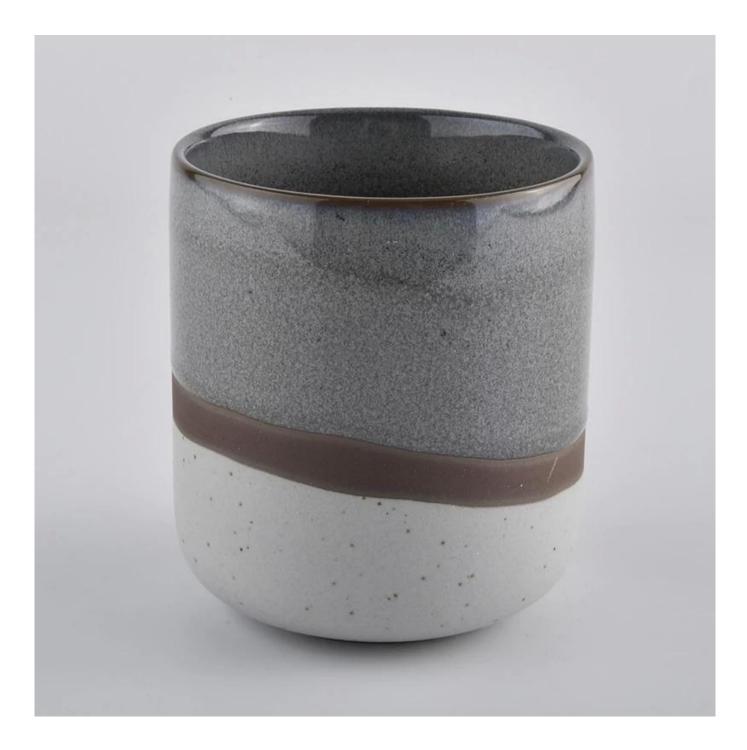

Contact us: sales21@sunnyglassware.com for more details

product name

ceramic candle holder

| Article                 | SGMK20070302                                                                                                                                                                                                              |
|-------------------------|---------------------------------------------------------------------------------------------------------------------------------------------------------------------------------------------------------------------------|
| Cut it                  | Top dia:85mm<br>Bottom dia:80mm<br>Height:100mm<br>Weight:276g<br>Capacity:413ml                                                                                                                                          |
| Capacity                | candle holders of different sizes etc. It's available                                                                                                                                                                     |
| Sampling time           | <ul><li>1.5 days if the shape and size of the products exist</li><li>2.15 days if you need a new shape and size of the products</li></ul>                                                                                 |
| package                 | Regular security packing 24 pieces / 36 pieces / 48 pieces and so on for export carton with egg divider                                                                                                                   |
| MOQ                     | 3000pcs                                                                                                                                                                                                                   |
| Delivery time           | Within 55 days of order confirmation                                                                                                                                                                                      |
| Payment terms           | 30% deposit by T / T in advance, the balance after showing the copy of B / L $$                                                                                                                                           |
| Product characteristics | <ol> <li>High quality and competitive prices</li> <li>ASTM test</li> <li>Ecological</li> <li>It is widely aimed at weddings, parties, home, bars etc.</li> <li>ceramic contianer with transmutation decoration</li> </ol> |