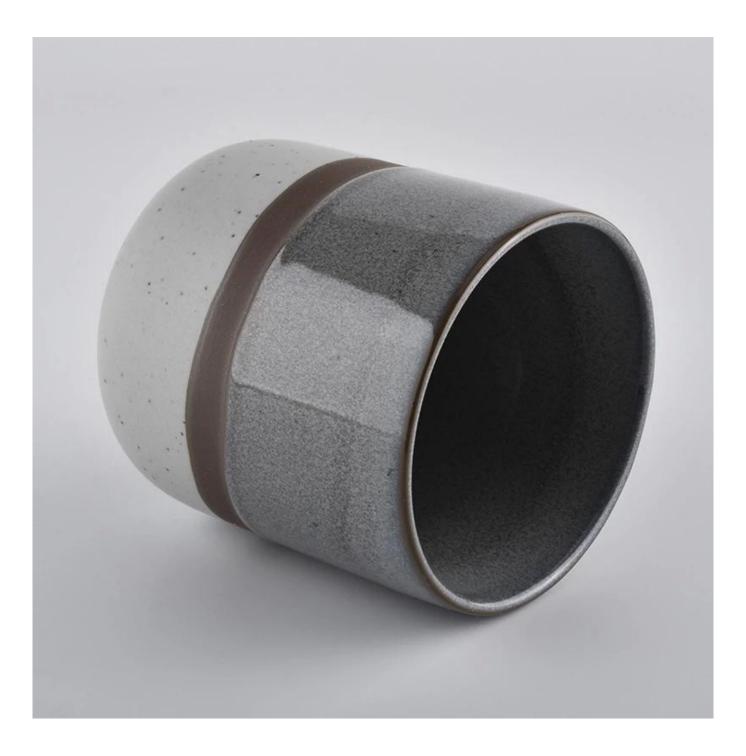

Contact us: sales21@sunnyglassware.com for more details

product name

ceramic candle holder

| Article                 | SGMK20070302                                                                                                                                                                                                              |
|-------------------------|---------------------------------------------------------------------------------------------------------------------------------------------------------------------------------------------------------------------------|
| Cut it                  | Top dia:85mm<br>Bottom dia:80mm<br>Height:100mm<br>Weight:276g<br>Capacity:413ml                                                                                                                                          |
| Capacity                | candle holders of different sizes etc. It's available                                                                                                                                                                     |
| Sampling time           | <ul><li>1.5 days if the shape and size of the products exist</li><li>2.15 days if you need a new shape and size of the products</li></ul>                                                                                 |
| package                 | Regular security packing 24 pieces / 36 pieces / 48 pieces and so on for export carton with egg divider                                                                                                                   |
| MOQ                     | 3000pcs                                                                                                                                                                                                                   |
| Delivery time           | Within 55 days of order confirmation                                                                                                                                                                                      |
| Payment terms           | 30% deposit by T / T in advance, the balance after showing the copy of B / L $$                                                                                                                                           |
| Product characteristics | <ol> <li>High quality and competitive prices</li> <li>ASTM test</li> <li>Ecological</li> <li>It is widely aimed at weddings, parties, home, bars etc.</li> <li>ceramic contianer with transmutation decoration</li> </ol> |