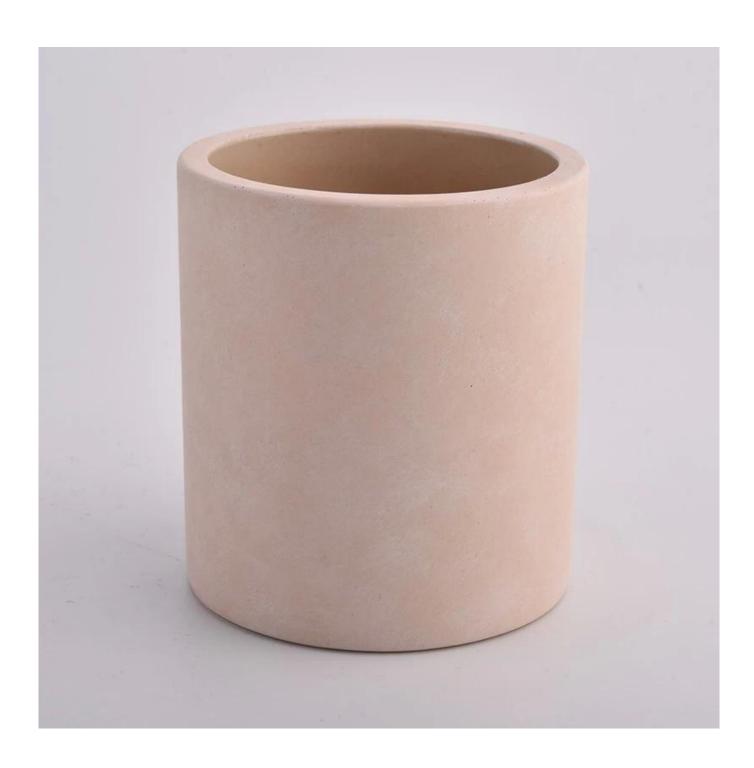

| product name | concrete candle holder |
|--------------|------------------------|
| Article      | SGSJL21032204          |

| Cut it                  | Top dia: 95 mm Bottom dia: 95 mm Height: 105 mm Weight: 515 g Capacity: 454 ml                                                                                               |
|-------------------------|------------------------------------------------------------------------------------------------------------------------------------------------------------------------------|
| Capacity                | candle holders of different sizes etc. It's available                                                                                                                        |
| Sampling time           | 1.5 days if the shape and size of the products exist 2.15 days if you need a new shape and size of the products                                                              |
| package                 | Regular security packing 24 pieces / 36 pieces / 48 pieces and so on for export carton with egg divider                                                                      |
| MOQ                     | 3000pcs                                                                                                                                                                      |
| Delivery time           | Within 55 days of order confirmation                                                                                                                                         |
| Payment terms           | 30% deposit by T / T in advance, the balance after showing the copy of B / L $$                                                                                              |
| Product characteristics | <ol> <li>High quality and luxury style</li> <li>ASTM test</li> <li>Ecological</li> <li>It is widely aimed at weddings, parties, home, bars etc.</li> <li>concrete</li> </ol> |