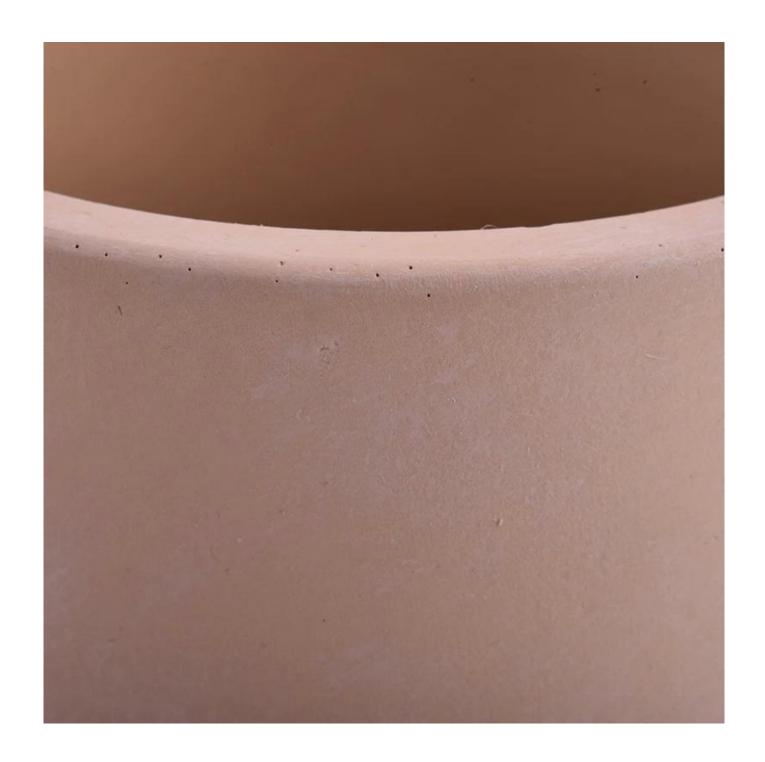

| product name | concrete candle holder |
|--------------|------------------------|
| Article      | SGSJL21032204          |

| Cut it                  | Top dia: 95 mm Bottom dia: 95 mm Height: 105 mm Weight: 515 g Capacity: 454 ml                                                                                               |
|-------------------------|------------------------------------------------------------------------------------------------------------------------------------------------------------------------------|
| Capacity                | candle holders of different sizes etc. It's available                                                                                                                        |
| Sampling time           | 1.5 days if the shape and size of the products exist 2.15 days if you need a new shape and size of the products                                                              |
| package                 | Regular security packing 24 pieces / 36 pieces / 48 pieces and so on for export carton with egg divider                                                                      |
| MOQ                     | 3000pcs                                                                                                                                                                      |
| Delivery time           | Within 55 days of order confirmation                                                                                                                                         |
| Payment terms           | 30% deposit by T / T in advance, the balance after showing the copy of B / L $$                                                                                              |
| Product characteristics | <ol> <li>High quality and luxury style</li> <li>ASTM test</li> <li>Ecological</li> <li>It is widely aimed at weddings, parties, home, bars etc.</li> <li>concrete</li> </ol> |