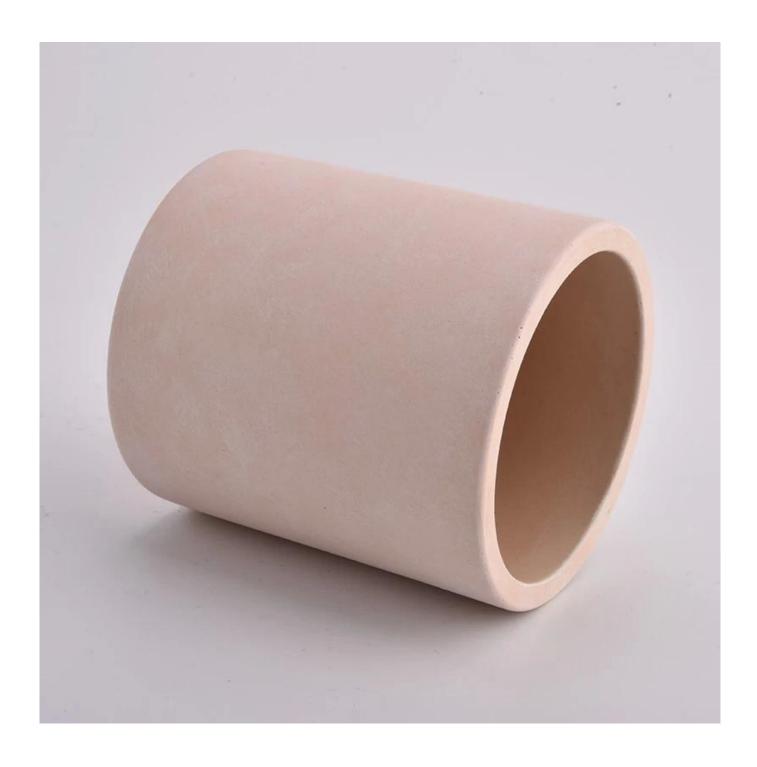

| product name | concrete candle holder |
|--------------|------------------------|
| Article      | SGSJL21032204          |

| Cut it                  | Top dia: 95 mm Bottom dia: 95 mm Height: 105 mm Weight: 515 g Capacity: 454 ml                                                                                               |
|-------------------------|------------------------------------------------------------------------------------------------------------------------------------------------------------------------------|
| Capacity                | candle holders of different sizes etc. It's available                                                                                                                        |
| Sampling time           | 1.5 days if the shape and size of the products exist 2.15 days if you need a new shape and size of the products                                                              |
| package                 | Regular security packing 24 pieces / 36 pieces / 48 pieces and so on for export carton with egg divider                                                                      |
| MOQ                     | 3000pcs                                                                                                                                                                      |
| Delivery time           | Within 55 days of order confirmation                                                                                                                                         |
| Payment terms           | 30% deposit by T / T in advance, the balance after showing the copy of B / L $$                                                                                              |
| Product characteristics | <ol> <li>High quality and luxury style</li> <li>ASTM test</li> <li>Ecological</li> <li>It is widely aimed at weddings, parties, home, bars etc.</li> <li>concrete</li> </ol> |