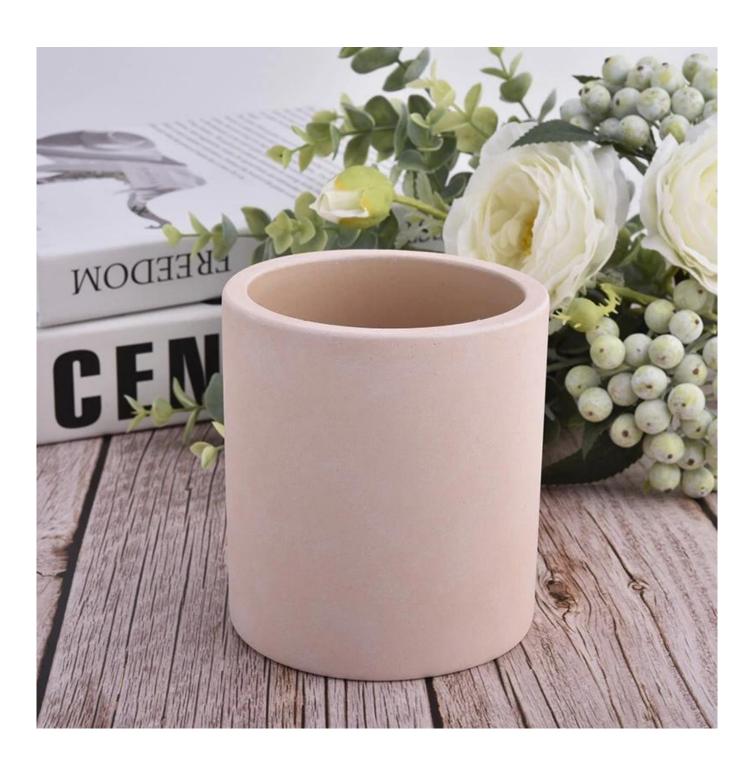

| product name | concrete candle holder |
|--------------|------------------------|
| Article      | SGSJL21032204          |

| Cut it                  | Top dia: 95 mm Bottom dia: 95 mm Height: 105 mm Weight: 515 g Capacity: 454 ml                                                                                               |
|-------------------------|------------------------------------------------------------------------------------------------------------------------------------------------------------------------------|
| Capacity                | candle holders of different sizes etc. It's available                                                                                                                        |
| Sampling time           | 1.5 days if the shape and size of the products exist 2.15 days if you need a new shape and size of the products                                                              |
| package                 | Regular security packing 24 pieces / 36 pieces / 48 pieces and so on for export carton with egg divider                                                                      |
| MOQ                     | 3000pcs                                                                                                                                                                      |
| Delivery time           | Within 55 days of order confirmation                                                                                                                                         |
| Payment terms           | 30% deposit by T / T in advance, the balance after showing the copy of B / L $$                                                                                              |
| Product characteristics | <ol> <li>High quality and luxury style</li> <li>ASTM test</li> <li>Ecological</li> <li>It is widely aimed at weddings, parties, home, bars etc.</li> <li>concrete</li> </ol> |