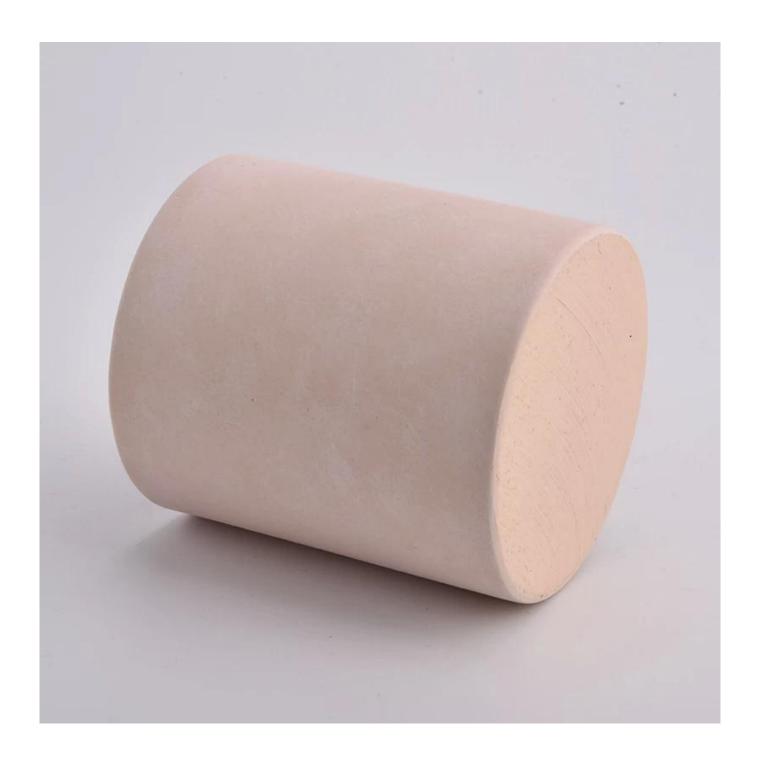

| product name | concrete candle holder |
|--------------|------------------------|
| Article      | SGSJL21032204          |

| Cut it                  | Top dia: 95 mm Bottom dia: 95 mm Height: 105 mm Weight: 515 g Capacity: 454 ml                                                                                               |
|-------------------------|------------------------------------------------------------------------------------------------------------------------------------------------------------------------------|
| Capacity                | candle holders of different sizes etc. It's available                                                                                                                        |
| Sampling time           | 1.5 days if the shape and size of the products exist 2.15 days if you need a new shape and size of the products                                                              |
| package                 | Regular security packing 24 pieces / 36 pieces / 48 pieces and so on for export carton with egg divider                                                                      |
| MOQ                     | 3000pcs                                                                                                                                                                      |
| Delivery time           | Within 55 days of order confirmation                                                                                                                                         |
| Payment terms           | 30% deposit by T / T in advance, the balance after showing the copy of B / L $$                                                                                              |
| Product characteristics | <ol> <li>High quality and luxury style</li> <li>ASTM test</li> <li>Ecological</li> <li>It is widely aimed at weddings, parties, home, bars etc.</li> <li>concrete</li> </ol> |