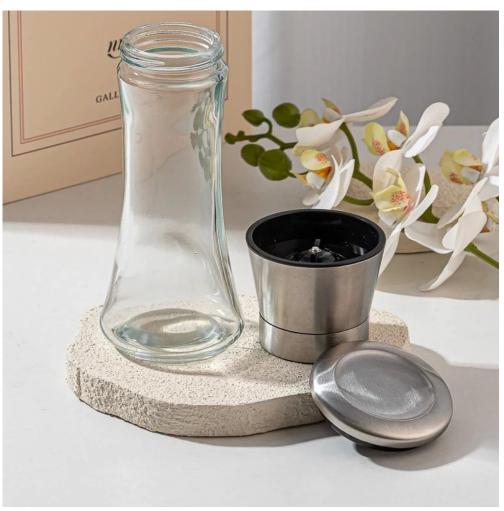

hot sales empty pepper mills glass bottle with grinding cap

Sunny Glassware not only produces OEM / ODM orders, but also helps many brands start from the product concept.

#### Focus on luxury design

About 80% of American perfume brand suppliers

- . AQL plus 6 strict rigorous QC test standards
- . Maintain quality and sample and bulk products

item No:SGZM25061804
Top dia: 45 mm
Bottom dia: 53 mm
Max dia[65mm
Height: 145 mm
Weight: 204 g
Capacity: 192 ml
MOQ: 10000 PCS