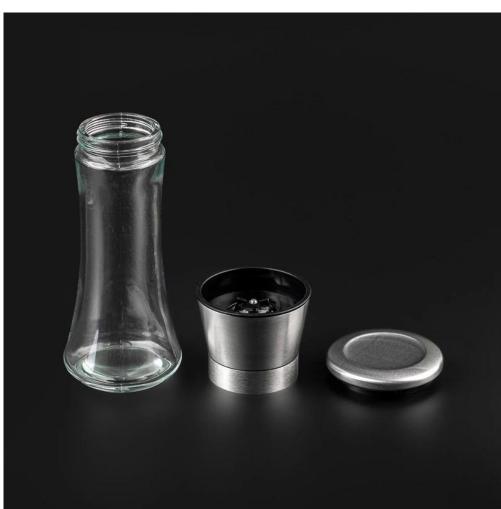

hot sales empty pepper mills glass bottle with grinding cap

Sunny Glassware not only produces OEM / ODM orders, but also helps many brands start from the product concept.

#### Focus on luxury design

About 80% of American perfume brand suppliers

- . AQL plus 6 strict rigorous QC test standards
- . Maintain quality and sample and bulk products

item No:SGZM25061804
Top dia: 45 mm
Bottom dia: 53 mm
Max dia[65mm
Height: 145 mm
Weight: 204 g
Capacity: 192 ml
MOQ: 10000 PCS