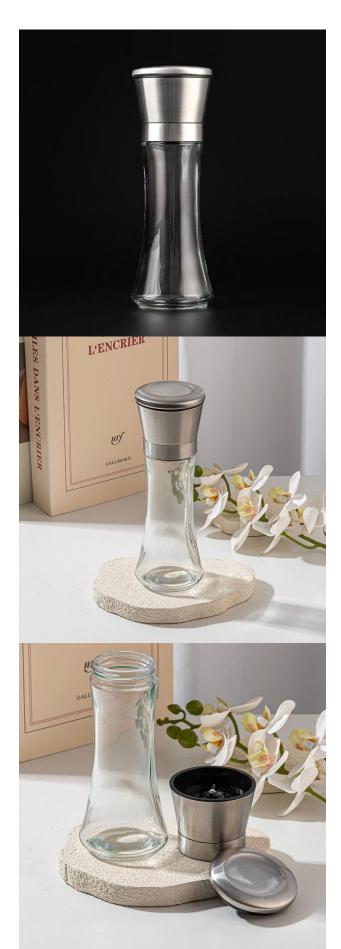

hot sales empty pepper mills glass bottle with grinding cap

Sunny Glassware not only produces OEM / ODM orders, but also helps many brands start from the product concept.

#### Focus on luxury design

About 80% of American perfume brand suppliers

- . AQL plus 6 strict rigorous QC test standards
- . Maintain quality and sample and bulk products

item No:SGZM25061804
Top dia: 45 mm
Bottom dia: 53 mm
Max dia[65mm
Height: 145 mm
Weight: 204 g
Capacity: 192 ml
MOQ: 10000 PCS

#### feature of product

- 1. High quality home decorative glass incense bottle.

  2. Applicable to hotel, wedding,
- etc.
- 3. Meet the function of ASTM test products.

#### Let you choose

- 1. Various drawings and sizes are available.
- 2. Any painted, cutting, plating, laser model processing tool.

  3. Shrink film, color gift box,
- white gift box and other special packaging.