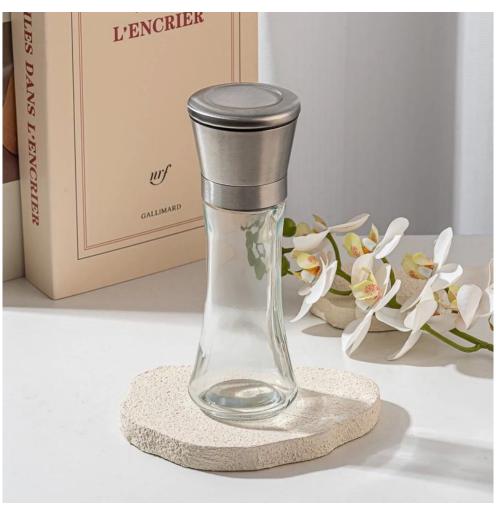

hot sales empty pepper mills glass bottle with grinding cap

Sunny Glassware not only produces OEM / ODM orders, but also helps many brands start from the product concept.

#### Focus on luxury design

About 80% of American perfume brand suppliers

- . AQL plus 6 strict rigorous QC test standards
- . Maintain quality and sample and bulk products

item No:SGZM25061804
Top dia: 45 mm
Bottom dia: 53 mm
Max dia[65mm
Height: 145 mm
Weight: 204 g
Capacity: 192 ml
MOQ: 10000 PCS