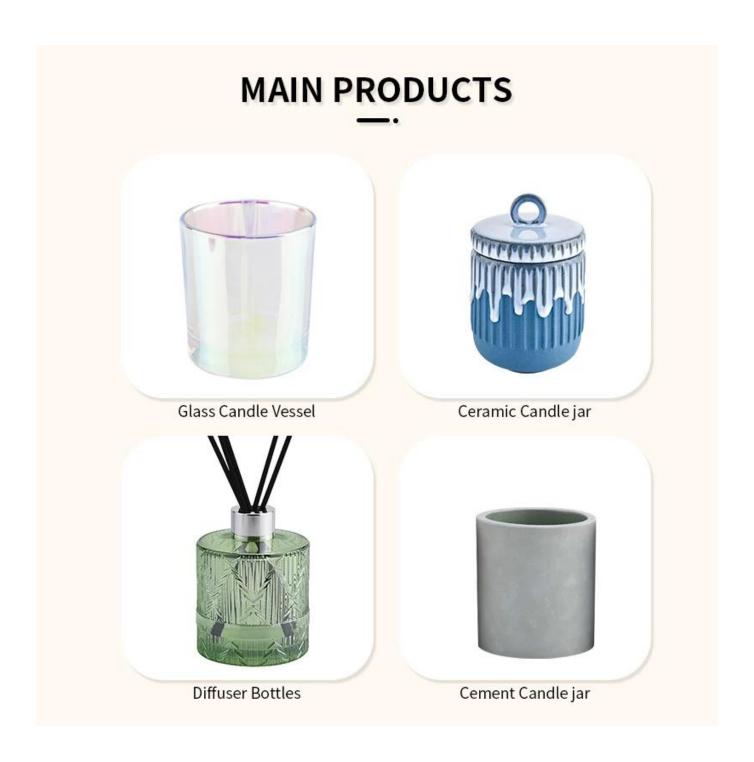

hot sales empty pepper mills glass bottle with grinding cap

Sunny Glassware not only produces OEM / ODM orders, but also helps many brands start from the product concept.



### Why choose sunshine?



## Major advantage

#### Focus on luxury design

About 80% of American perfume brand suppliers

- . AQL plus 6 strict rigorous QC test standards
- . Maintain quality and sample and bulk products

item No:SGZM25061804
Top dia: 45 mm
Bottom dia: 53 mm
Max dia[65mm
Height: 145 mm
Weight: 204 g
Capacity: 192 ml
MOQ: 10000 PCS

We translate your ideas into creative spices products, we sell yourself in the local market.





#### feature of product

- 1. High quality home decorative glass incense bottle.

  2. Applicable to hotel, wedding,
- etc.
- 3. Meet the function of ASTM test products.

#### Let you choose

- 1. Various drawings and sizes are available.
- 2. Any painted, cutting, plating, laser model processing tool.

  3. Shrink film, color gift box,
- white