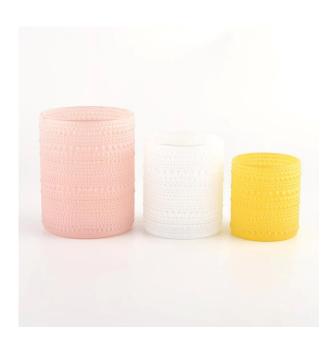

## Flexible size design can be expanded quickly Your market

Top DIA.: 73mm

Bottom diameter: 73mm

Height: 80mm. Capacity: 230ml. Weight: 226g

We translate your ideas into creative spices products, we sell yourself in the local market.

#### Let you choose

- 1. Various drawings and sizes are available.
- 2. Any painted, cutting, plating, laser model processing tool.
- 3. Shrink film, color gift box, white gift box and other special packaging. We have a quality control committee.
- 5. We have seminars and professional warehouses to ensure delivery time.