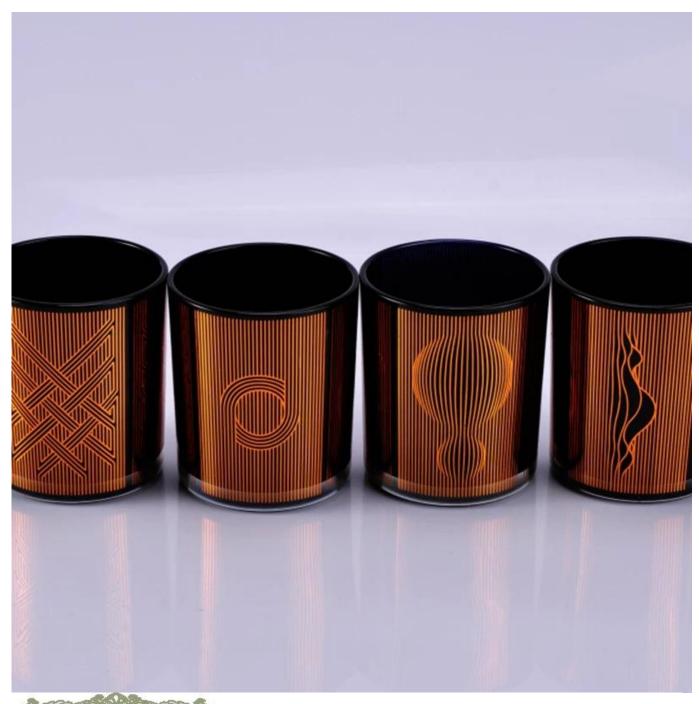

## hot sales black glass candle holder with gold decal printing

| Product Details  |                                                                           |
|------------------|---------------------------------------------------------------------------|
|                  |                                                                           |
| Material         | high white glass                                                          |
| craft            | Machine made glass candle holders                                         |
| Sample time      | 1. 5 days if there is glass shape and size                                |
|                  | 2. 15 days, if you need new shapes and sizes glass                        |
| Packing          | The usual packing, 4 pieces in the inner box, 48 pieces box               |
| Product Capacity | 500,000 ~ 1,000,000 pieces per month                                      |
| Delivery time    | Within 35 days after sampling and order confirmed                         |
| Payment terms    | 30% deposit by T / T in advance and balance against copy of B / L         |
| Delivery         | By sea, by air, through express and shipping agent acceptable             |
|                  | 1. Home decorations glass candle jar from high quality                    |
| Product Features | 2. Suitable for use at hotel, home, etc.                                  |
|                  | 3. Meet the ASTM Test                                                     |
|                  |                                                                           |
|                  | 1. Various designs and sizes for selection                                |
|                  | 2 Any color painted, cool, plating, laser model Processing cutter         |
| For your choice  | 3. Special package as shrink film, color gift box, white gift box, etc.   |
|                  | 4. We are the exclusive employee of quality control                       |
|                  | 5. We have a professional workshop and warehouse for ensure delivery time |