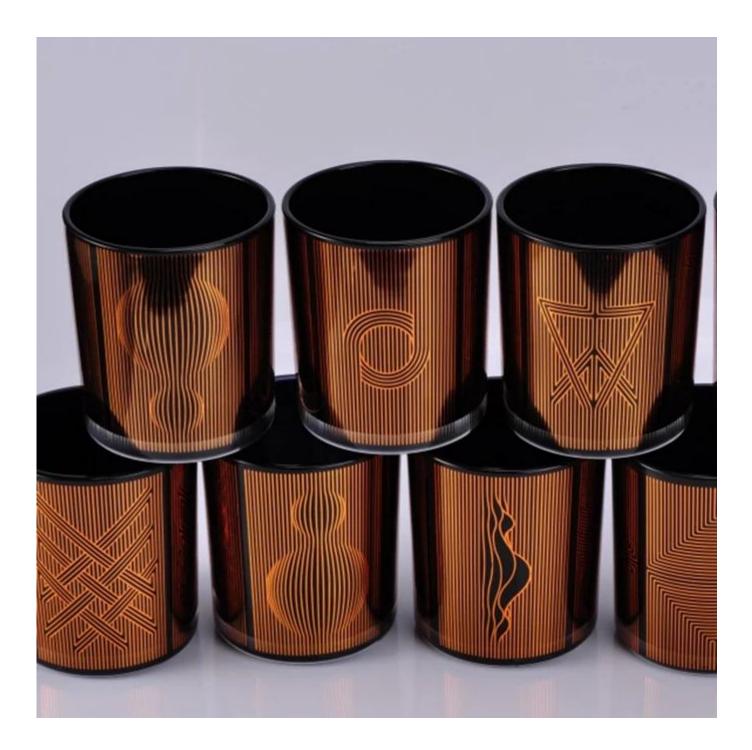

## Similar Products Link

unique home decor lace lace holders solid color diamond glass candle holders home decor glass square candle holder

Factory Show

Features a glass-blown moon

- 1. Benefits, including number of molds, machinery, surface effects, colors, etc.
- 2. Quality control is difficult and tolerant of size, weight and larger shape.
- 3. The price is high and the product is limited to special glass techniques.