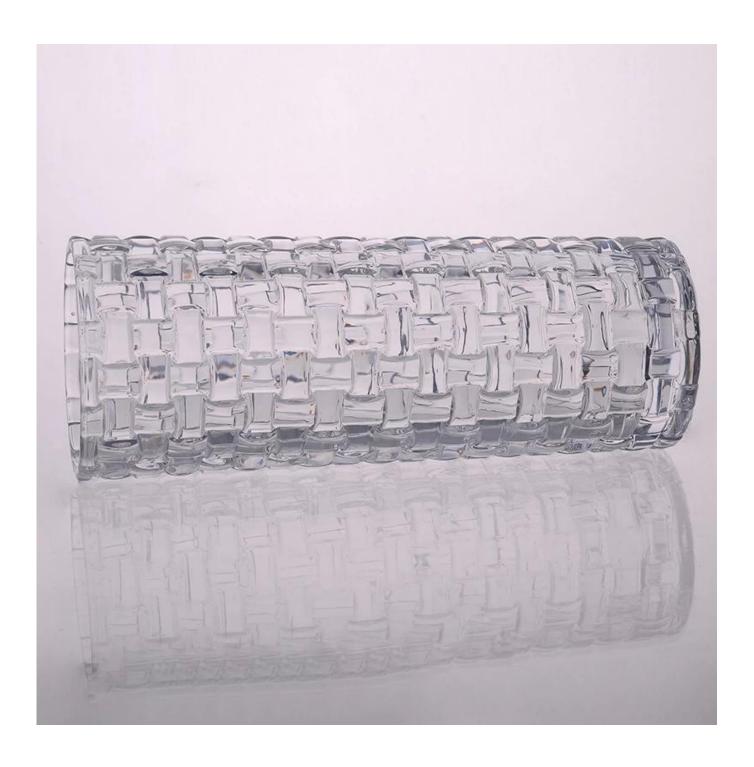

## hot sales Glass Vases home decoration flower glass vases

| Item No.         | SGXY15032601                                                               |
|------------------|----------------------------------------------------------------------------|
| Material         | hight white glass                                                          |
| Process          | machine made                                                               |
| Samples time     | 1. 5 days if at exist shaped and size of glass                             |
|                  | 2. 15 days if need new shape or size of glass                              |
| Packing          | Normal packing,4 pcs into inner box, 48 pcs per carton                     |
| Product Capacity | 500,000~1,000,000 pcs per month                                            |
| Delivery time    | Within 35 days after the sample and order confirmed                        |
| Payment terms    | 30% deposit by T/T in advance and the balance against the copy of B/L      |
| Shipment         | By sea, by air, by Express and your shipping agent is acceptable           |
|                  | 1. Hand made <b>glass vase</b> with high quality                           |
| Product Features | 2. Suitable for used in hotel, home, etc.                                  |
|                  | 3. It is eco-friendly                                                      |
|                  | 4. Meet FDA test & CA 65 test                                              |
|                  | 1. Different designs and sizes for choice                                  |
|                  | 2 .Any color painted, frost, electroplate, pattern laser carver processing |
| For your choices | 3. Special package like shrink wrap, color gift box, white gift box etc.   |
|                  | 4. We have exclusive workers for quality control                           |
|                  | 5. We have professional workshop and warehouse to ensure the delivery time |