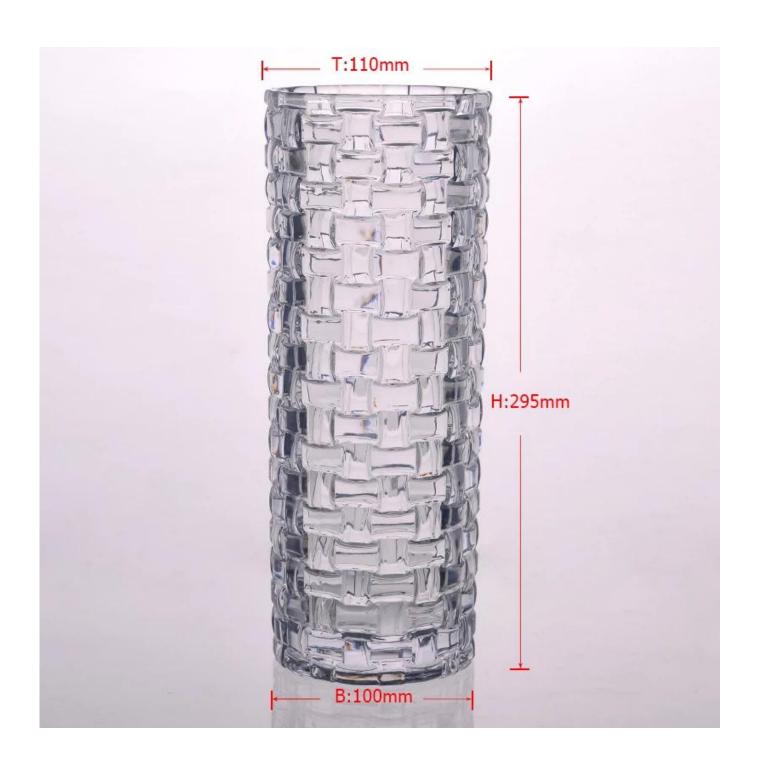

## hot sales Glass Vases home decoration flower glass vases

| Item No.         | SGXY15032601                                                               |
|------------------|----------------------------------------------------------------------------|
| Material         | hight white glass                                                          |
| Process          | machine made                                                               |
| Samples time     | 1. 5 days if at exist shaped and size of glass                             |
|                  | 2. 15 days if need new shape or size of glass                              |
| Packing          | Normal packing,4 pcs into inner box, 48 pcs per carton                     |
| Product Capacity | 500,000~1,000,000 pcs per month                                            |
| Delivery time    | Within 35 days after the sample and order confirmed                        |
| Payment terms    | 30% deposit by T/T in advance and the balance against the copy of B/L      |
| Shipment         | By sea, by air, by Express and your shipping agent is acceptable           |
|                  | 1. Hand made <b>glass vase</b> with high quality                           |
| Product Features | 2. Suitable for used in hotel, home, etc.                                  |
|                  | 3. It is eco-friendly                                                      |
|                  | 4. Meet FDA test & CA 65 test                                              |
|                  | 1. Different designs and sizes for choice                                  |
|                  | 2 .Any color painted, frost, electroplate, pattern laser carver processing |
| For your choices | 3. Special package like shrink wrap, color gift box, white gift box etc.   |
|                  | 4. We have exclusive workers for quality control                           |
|                  | 5. We have professional workshop and warehouse to ensure the delivery time |