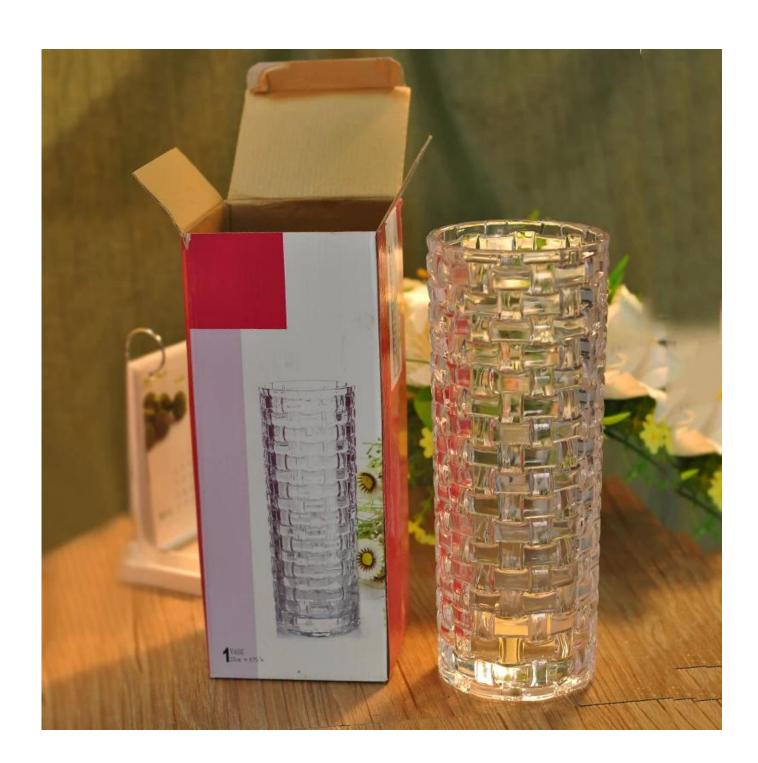

## hot sales Glass Vases home decoration flower glass vases

| Item No.         | SGXY15032601                                                               |
|------------------|----------------------------------------------------------------------------|
| Material         | hight white glass                                                          |
| Process          | machine made                                                               |
| Samples time     | 1. 5 days if at exist shaped and size of glass                             |
|                  | 2. 15 days if need new shape or size of glass                              |
| Packing          | Normal packing,4 pcs into inner box, 48 pcs per carton                     |
| Product Capacity | 500,000~1,000,000 pcs per month                                            |
| Delivery time    | Within 35 days after the sample and order confirmed                        |
| Payment terms    | 30% deposit by T/T in advance and the balance against the copy of B/L      |
| Shipment         | By sea, by air, by Express and your shipping agent is acceptable           |
|                  | 1. Hand made <b>glass vase</b> with high quality                           |
| Product Features | 2. Suitable for used in hotel, home, etc.                                  |
|                  | 3. It is eco-friendly                                                      |
|                  | 4. Meet FDA test & CA 65 test                                              |
|                  | 1. Different designs and sizes for choice                                  |
|                  | 2 .Any color painted, frost, electroplate, pattern laser carver processing |
| For your choices | 3. Special package like shrink wrap, color gift box, white gift box etc.   |
|                  | 4. We have exclusive workers for quality control                           |
|                  | 5. We have professional workshop and warehouse to ensure the delivery time |