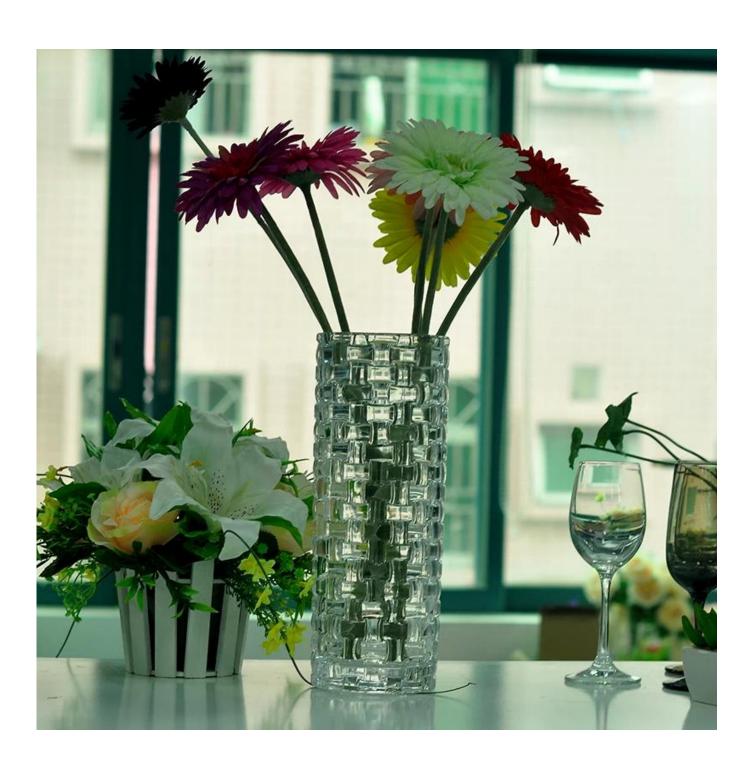

## hot sales Glass Vases home decoration flower glass vases

| Item No.         | SGXY15032601                                                               |
|------------------|----------------------------------------------------------------------------|
| Material         | hight white glass                                                          |
| Process          | machine made                                                               |
| Samples time     | 1. 5 days if at exist shaped and size of glass                             |
|                  | 2. 15 days if need new shape or size of glass                              |
| Packing          | Normal packing,4 pcs into inner box, 48 pcs per carton                     |
| Product Capacity | 500,000~1,000,000 pcs per month                                            |
| Delivery time    | Within 35 days after the sample and order confirmed                        |
| Payment terms    | 30% deposit by T/T in advance and the balance against the copy of B/L      |
| Shipment         | By sea, by air, by Express and your shipping agent is acceptable           |
|                  | 1. Hand made <b>glass vase</b> with high quality                           |
| Product Features | 2. Suitable for used in hotel, home, etc.                                  |
|                  | 3. It is eco-friendly                                                      |
|                  | 4. Meet FDA test & CA 65 test                                              |
|                  | 1. Different designs and sizes for choice                                  |
|                  | 2 .Any color painted, frost, electroplate, pattern laser carver processing |
| For your choices | 3. Special package like shrink wrap, color gift box, white gift box etc.   |
|                  | 4. We have exclusive workers for quality control                           |
|                  | 5. We have professional workshop and warehouse to ensure the delivery time |