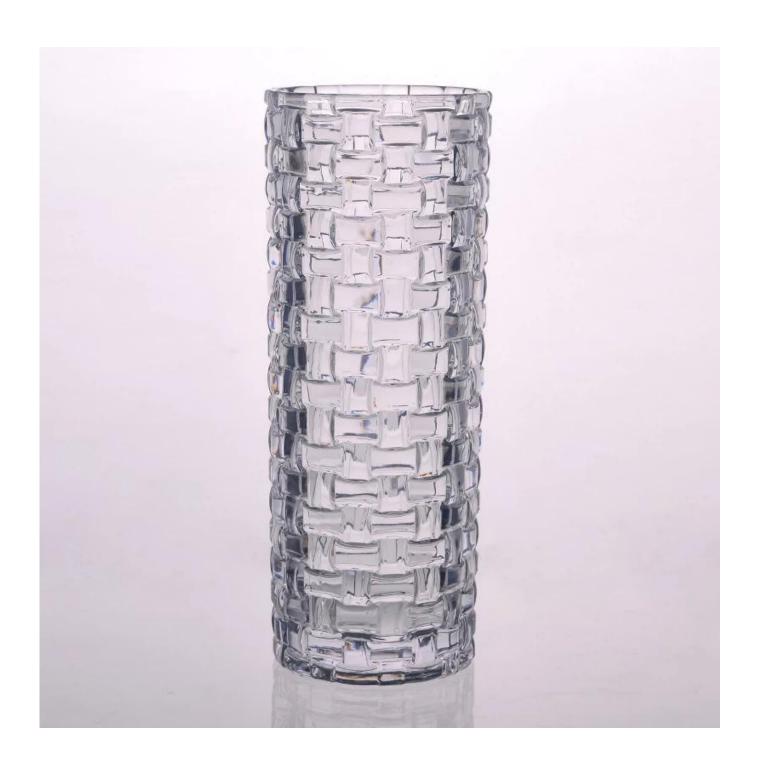

## hot sales Glass Vases home decoration flower glass vases

| Item No.         | SGXY15032601                                                               |
|------------------|----------------------------------------------------------------------------|
| Material         | hight white glass                                                          |
| Process          | machine made                                                               |
| Samples time     | 1. 5 days if at exist shaped and size of glass                             |
|                  | 2. 15 days if need new shape or size of glass                              |
| Packing          | Normal packing,4 pcs into inner box, 48 pcs per carton                     |
| Product Capacity | 500,000~1,000,000 pcs per month                                            |
| Delivery time    | Within 35 days after the sample and order confirmed                        |
| Payment terms    | 30% deposit by T/T in advance and the balance against the copy of B/L      |
| Shipment         | By sea, by air, by Express and your shipping agent is acceptable           |
|                  | 1. Hand made <b>glass vase</b> with high quality                           |
| Product Features | 2. Suitable for used in hotel, home, etc.                                  |
|                  | 3. It is eco-friendly                                                      |
|                  | 4. Meet FDA test & CA 65 test                                              |
|                  | 1. Different designs and sizes for choice                                  |
|                  | 2 .Any color painted, frost, electroplate, pattern laser carver processing |
| For your choices | 3. Special package like shrink wrap, color gift box, white gift box etc.   |
|                  | 4. We have exclusive workers for quality control                           |
|                  | 5. We have professional workshop and warehouse to ensure the delivery time |