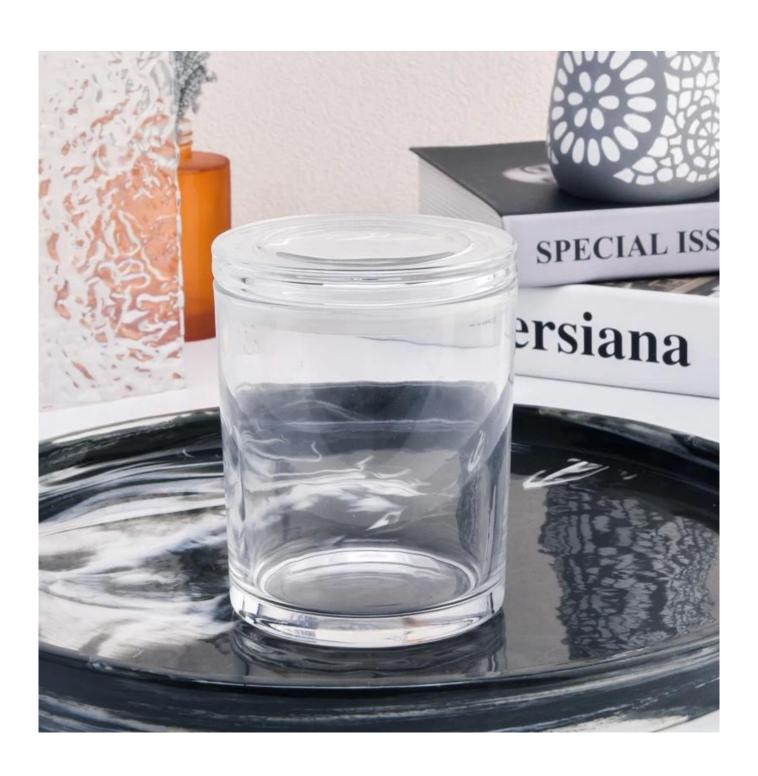

## hot sales 7oz glass candle jar candle vessel candle holder

Why choose Sunny.

| product name   | Clear custom glass candle jars cyclinder jars with lids wholesale                                                    |
|----------------|----------------------------------------------------------------------------------------------------------------------|
| Sample time    | <ol> <li>5 days if there is glass shape and size</li> <li>15 days, if you need new shapes and sizes glass</li> </ol> |
| Measure        | Item:SGJD22111001<br>Top dia: 79mm<br>Bottom dia: 73mm<br>Height: 92mm<br>Weight: 366g<br>Capacity: 264ml            |
| Packing        | Normal packing,Individual gift box, PVC box, window box, color box, white box, etc                                   |
| Delivery time  | Within 35 days after the sample and order confirmed                                                                  |
| Payment term   | 30% deposit by T/T in advance and the balance against the copy of B/L                                                |
| Shipment       | By sea,by air,by Express and your shipping agent is acceptable                                                       |
| Usage Occasion | Home decor,Wedding Decoration,Wedding Favors,Decoration enhancement                                                  |