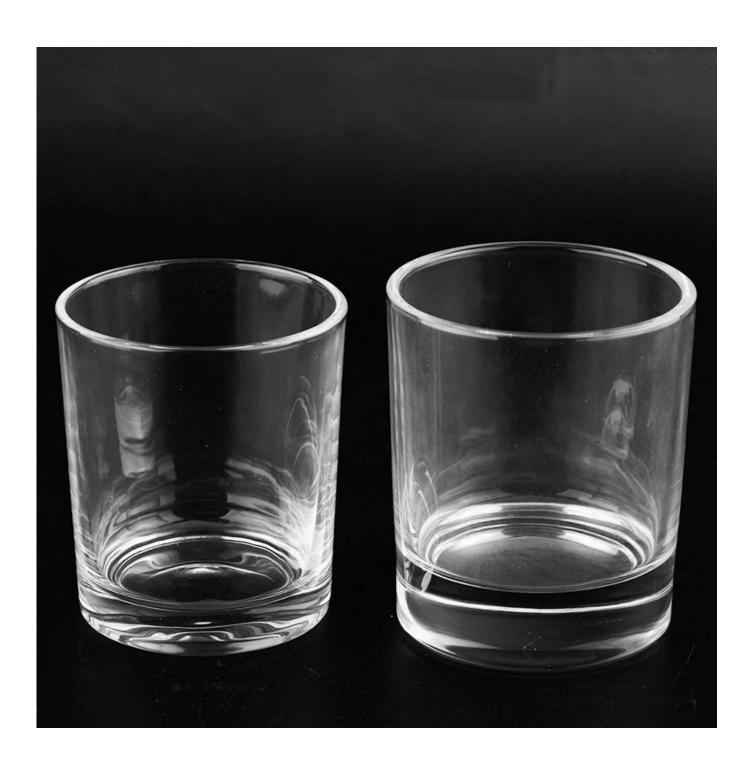

## hot sales 7oz glass candle jar candle vessel candle holder

Why choose Sunny.

| product name   | Clear custom glass candle jars cyclinder jars with lids wholesale                                                    |
|----------------|----------------------------------------------------------------------------------------------------------------------|
| Sample time    | <ol> <li>5 days if there is glass shape and size</li> <li>15 days, if you need new shapes and sizes glass</li> </ol> |
| Measure        | Item:SGJD22111001<br>Top dia: 79mm<br>Bottom dia: 73mm<br>Height: 92mm<br>Weight: 366g<br>Capacity: 264ml            |
| Packing        | Normal packing,Individual gift box, PVC box, window box, color box, white box, etc                                   |
| Delivery time  | Within 35 days after the sample and order confirmed                                                                  |
| Payment term   | 30% deposit by T/T in advance and the balance against the copy of B/L                                                |
| Shipment       | By sea,by air,by Express and your shipping agent is acceptable                                                       |
| Usage Occasion | Home decor,Wedding Decoration,Wedding Favors,Decoration enhancement                                                  |