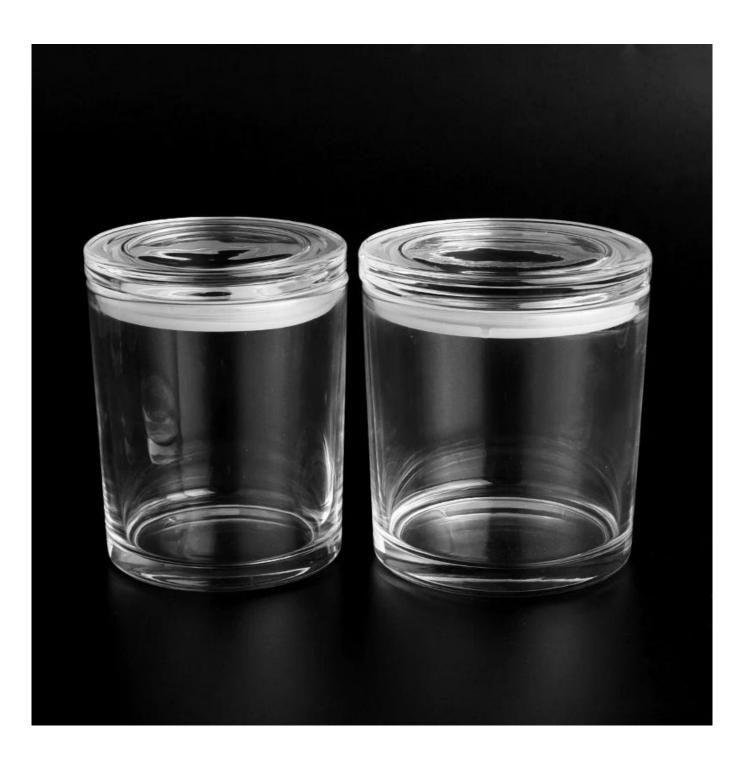

## hot sales 7oz glass candle jar candle vessel candle holder

Why choose Sunny.

| product name   | Clear custom glass candle jars cyclinder jars with lids wholesale                                                    |
|----------------|----------------------------------------------------------------------------------------------------------------------|
| Sample time    | <ol> <li>5 days if there is glass shape and size</li> <li>15 days, if you need new shapes and sizes glass</li> </ol> |
| Measure        | Item:SGJD22111001<br>Top dia: 79mm<br>Bottom dia: 73mm<br>Height: 92mm<br>Weight: 366g<br>Capacity: 264ml            |
| Packing        | Normal packing,Individual gift box, PVC box, window box, color box, white box, etc                                   |
| Delivery time  | Within 35 days after the sample and order confirmed                                                                  |
| Payment term   | 30% deposit by T/T in advance and the balance against the copy of B/L                                                |
| Shipment       | By sea,by air,by Express and your shipping agent is acceptable                                                       |
| Usage Occasion | Home decor,Wedding Decoration,Wedding Favors,Decoration enhancement                                                  |