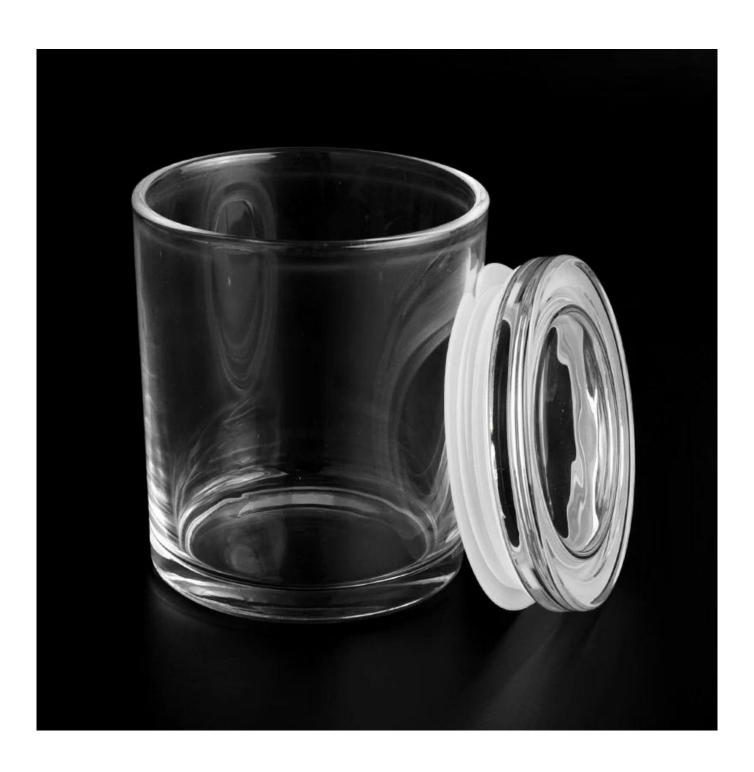

## hot sales 7oz glass candle jar candle vessel candle holder

Why choose Sunny.

| product name   | Clear custom glass candle jars cyclinder jars with lids wholesale                                                    |
|----------------|----------------------------------------------------------------------------------------------------------------------|
| Sample time    | <ol> <li>5 days if there is glass shape and size</li> <li>15 days, if you need new shapes and sizes glass</li> </ol> |
| Measure        | Item:SGJD22111001<br>Top dia: 79mm<br>Bottom dia: 73mm<br>Height: 92mm<br>Weight: 366g<br>Capacity: 264ml            |
| Packing        | Normal packing,Individual gift box, PVC box, window box, color box, white box, etc                                   |
| Delivery time  | Within 35 days after the sample and order confirmed                                                                  |
| Payment term   | 30% deposit by T/T in advance and the balance against the copy of B/L                                                |
| Shipment       | By sea,by air,by Express and your shipping agent is acceptable                                                       |
| Usage Occasion | Home decor,Wedding Decoration,Wedding Favors,Decoration enhancement                                                  |