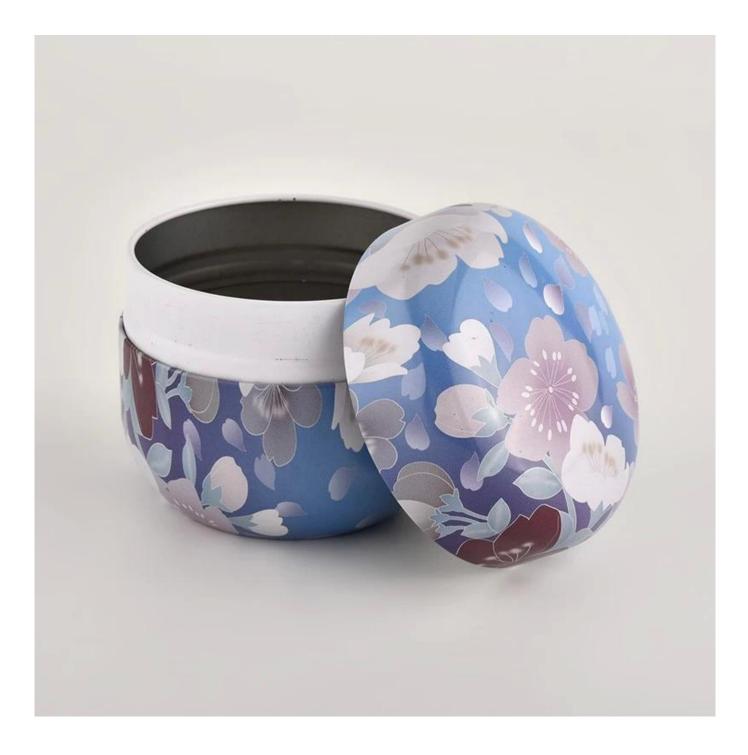

| Sample time    | <ol> <li>5 days if there is a glass shape and size</li> <li>15 days, if you need new forms and glass</li> </ol> |
|----------------|-----------------------------------------------------------------------------------------------------------------|
|                | size                                                                                                            |
| To measure     | Item NO:SGHZ21101603<br>Top dia: 69 mm<br>Bottom dia: 75 mm<br>Height:50mm<br>Weight: 35g<br>Capcity: 170ml     |
| packaging      | Normal packaging, unique gift box, PVC box,                                                                     |
|                | window box, color box, white box, etc.                                                                          |
| Delivery time  | Within 35 days from the confirmation of the sample and the order                                                |
| Pay term       | 30% deposit for t/t in advance and balance<br>against the copy of B/L                                           |
| Shipment       | By sea, by air, by Express and its shipping agent is acceptable                                                 |
| OPPORTUNITY OF | Home furniture, wedding decoration, favors,                                                                     |
| USE            | decoration improvement                                                                                          |