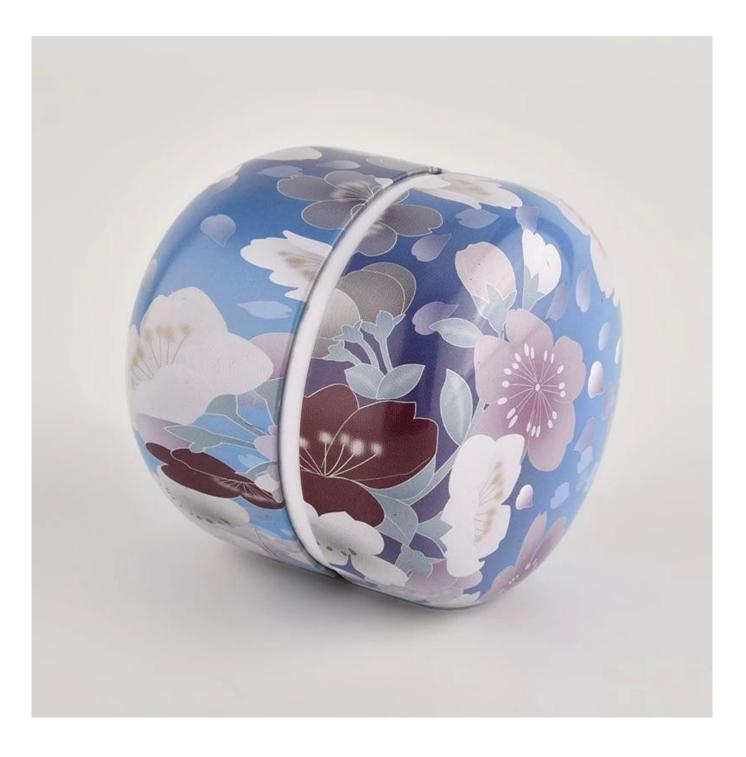

## hot sales 4.5oz round tin candle jar wholesale

Sunny Glasswares not only puts OEM / ODM orders, but also helps many brands to start with the concepts of the product.

| Sample time    | <ol> <li>5 days if there is a glass shape and size</li> <li>15 days, if you need new forms and glass</li> </ol> |
|----------------|-----------------------------------------------------------------------------------------------------------------|
|                | size                                                                                                            |
| To measure     | Item NO:SGHZ21101603<br>Top dia: 69 mm<br>Bottom dia: 75 mm<br>Height:50mm<br>Weight: 35g<br>Capcity: 170ml     |
| packaging      | Normal packaging, unique gift box, PVC box,                                                                     |
|                | window box, color box, white box, etc.                                                                          |
| Delivery time  | Within 35 days from the confirmation of the sample and the order                                                |
| Pay term       | 30% deposit for t/t in advance and balance<br>against the copy of B/L                                           |
| Shipment       | By sea, by air, by Express and its shipping agent is acceptable                                                 |
| OPPORTUNITY OF | Home furniture, wedding decoration, favors,                                                                     |
| USE            | decoration improvement                                                                                          |