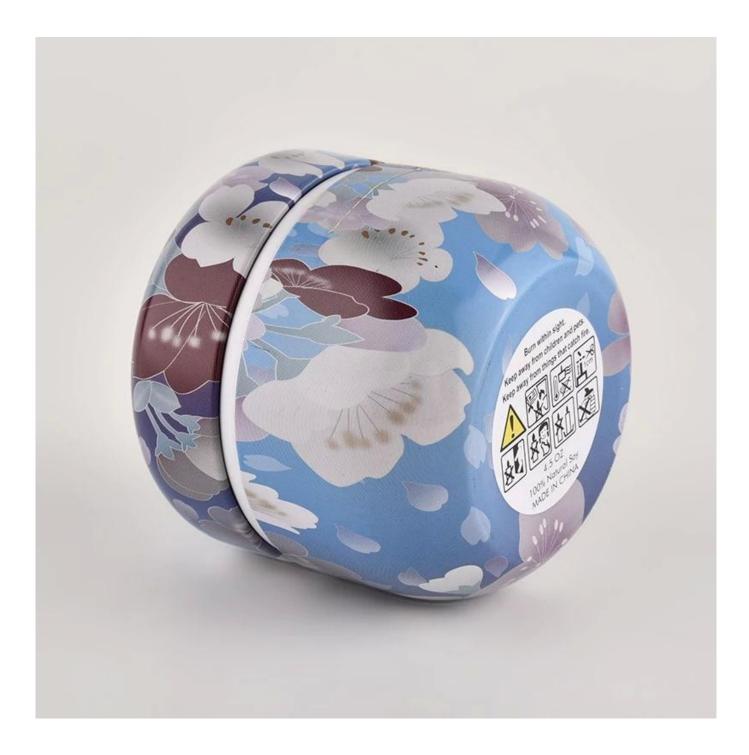

| Sample time    | <ol> <li>5 days if there is a glass shape and size</li> <li>15 days, if you need new forms and glass</li> </ol> |
|----------------|-----------------------------------------------------------------------------------------------------------------|
|                | size                                                                                                            |
| To measure     | Item NO:SGHZ21101603<br>Top dia: 69 mm<br>Bottom dia: 75 mm<br>Height:50mm<br>Weight: 35g<br>Capcity: 170ml     |
| packaging      | Normal packaging, unique gift box, PVC box,                                                                     |
|                | window box, color box, white box, etc.                                                                          |
| Delivery time  | Within 35 days from the confirmation of the sample and the order                                                |
| Pay term       | 30% deposit for t/t in advance and balance<br>against the copy of B/L                                           |
| Shipment       | By sea, by air, by Express and its shipping agent is acceptable                                                 |
| OPPORTUNITY OF | Home furniture, wedding decoration, favors,                                                                     |
| USE            | decoration improvement                                                                                          |