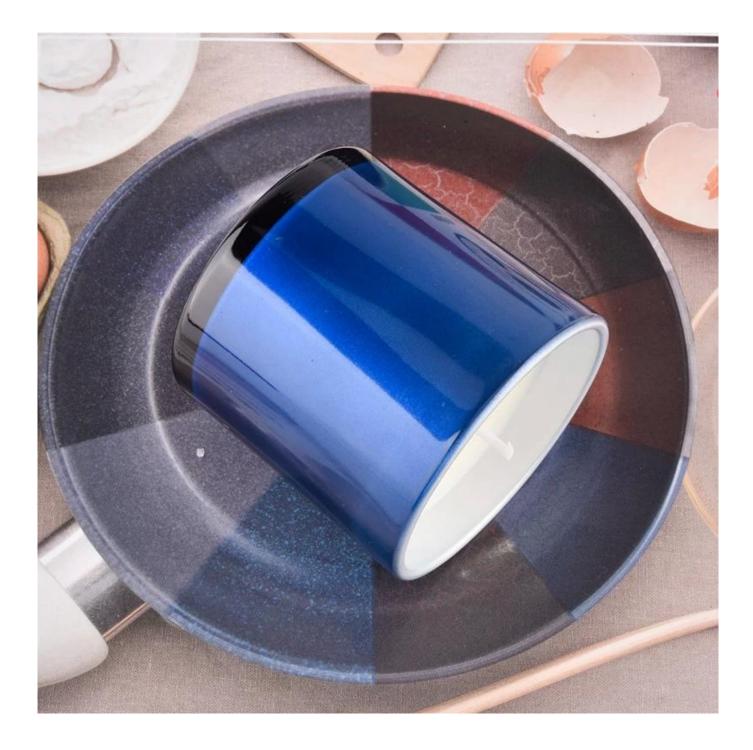

| Delivery         | By sea, by air, through express and shipping agent acceptable             |
|------------------|---------------------------------------------------------------------------|
|                  | 1. Home decorations glass candle jar from high quality                    |
| Product Features | 2. Suitable for use at hotel, home, etc.                                  |
|                  | 3. Meet the ASTM Test                                                     |
|                  |                                                                           |
|                  | 1. Various designs and sizes for selection                                |
|                  | 2 Any color painted, cool, plating, laser model Processing cutter         |
| For your choice  | 3. Special package as shrink film, color gift box, white gift box, etc.   |
|                  | 4. We are the exclusive employee of quality control                       |
|                  | 5. We have a professional workshop and warehouse for ensure delivery time |
|                  |                                                                           |