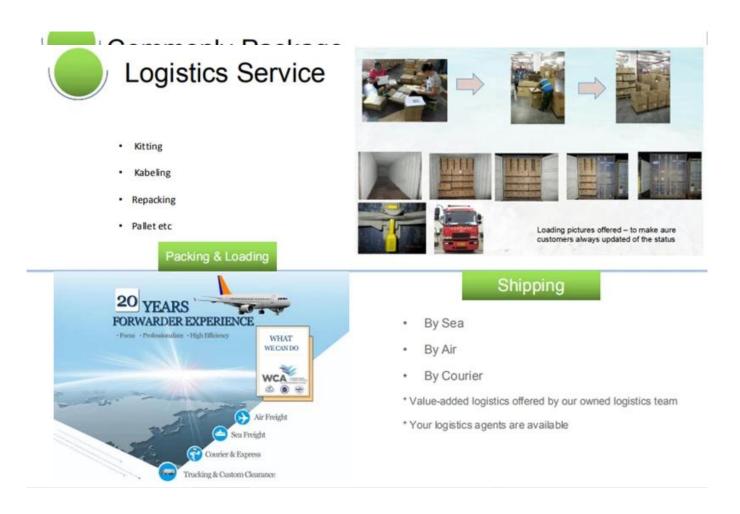

| Delivery         | By sea, by air, through express and shipping agent acceptable             |
|------------------|---------------------------------------------------------------------------|
|                  | 1. Home decorations glass candle jar from high quality                    |
| Product Features | 2. Suitable for use at hotel, home, etc.                                  |
|                  | 3. Meet the ASTM Test                                                     |
|                  |                                                                           |
|                  | 1. Various designs and sizes for selection                                |
|                  | 2 Any color painted, cool, plating, laser model Processing cutter         |
| For your choice  | 3. Special package as shrink film, color gift box, white gift box, etc.   |
|                  | 4. We are the exclusive employee of quality control                       |
|                  | 5. We have a professional workshop and warehouse for ensure delivery time |
|                  |                                                                           |