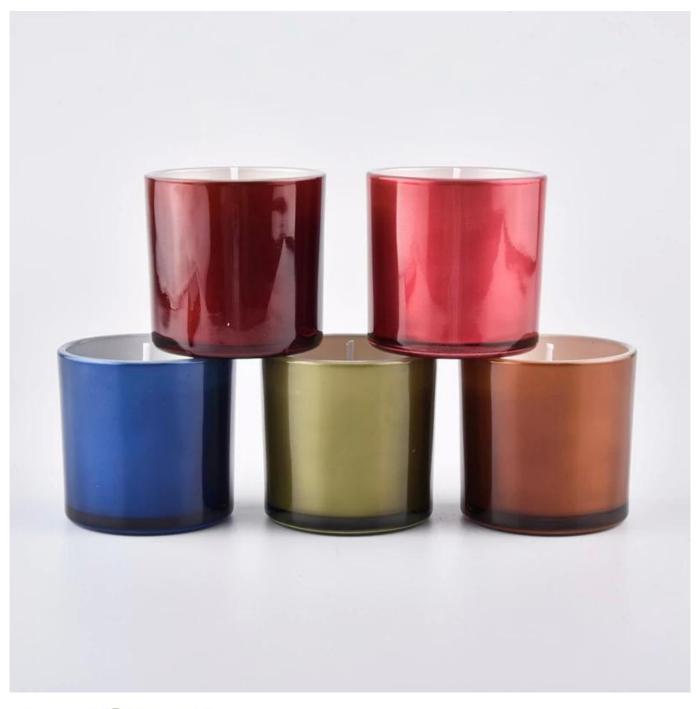

| Delivery         | By sea, by air, through express and shipping agent acceptable             |
|------------------|---------------------------------------------------------------------------|
|                  | 1. Home decorations glass candle jar from high quality                    |
| Product Features | 2. Suitable for use at hotel, home, etc.                                  |
|                  | 3. Meet the ASTM Test                                                     |
|                  |                                                                           |
|                  | 1. Various designs and sizes for selection                                |
|                  | 2 Any color painted, cool, plating, laser model Processing cutter         |
| For your choice  | 3. Special package as shrink film, color gift box, white gift box, etc.   |
|                  | 4. We are the exclusive employee of quality control                       |
|                  | 5. We have a professional workshop and warehouse for ensure delivery time |
|                  |                                                                           |