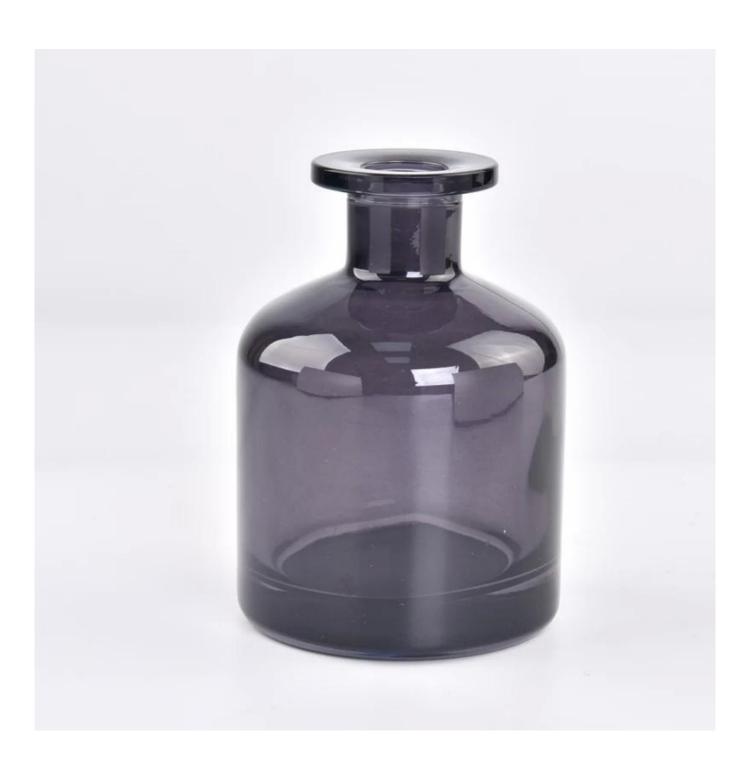

### hot sales 250ml reed glass diffuser bottle

| tails                                                                     |
|---------------------------------------------------------------------------|
| SGLG23011614                                                              |
| high white glass                                                          |
| Machine made glass diffuser bottle                                        |
| 1. 5 days if there is glass shape and size                                |
| 2. 15 days, if you need new shapes and sizes glass                        |
| The usual packing, 4 pieces in the inner box, 48 pieces box               |
| 500,000 ~ 1,000,000 pieces per month                                      |
| Within 35 days after sampling and order confirmed                         |
| 30% deposit by T / T in advance and balance against copy of B / L         |
| By sea, by air, through express and shipping agent acceptable             |
| 1. Home decorations glass candle jar from high quality                    |
| 2. Suitable for use at hotel, home, etc.                                  |
| 3. Meet the ASTM Test                                                     |
|                                                                           |
| 1. Various designs and sizes for selection                                |
| 2 Any color painted, cool, plating, laser model Processing cutter         |
| 3. Special package as shrink film, color gift box, white gift box, etc.   |
| 4. We are the exclusive employee of quality control                       |
| 5. We have a professional workshop and warehouse for ensure delivery time |
|                                                                           |