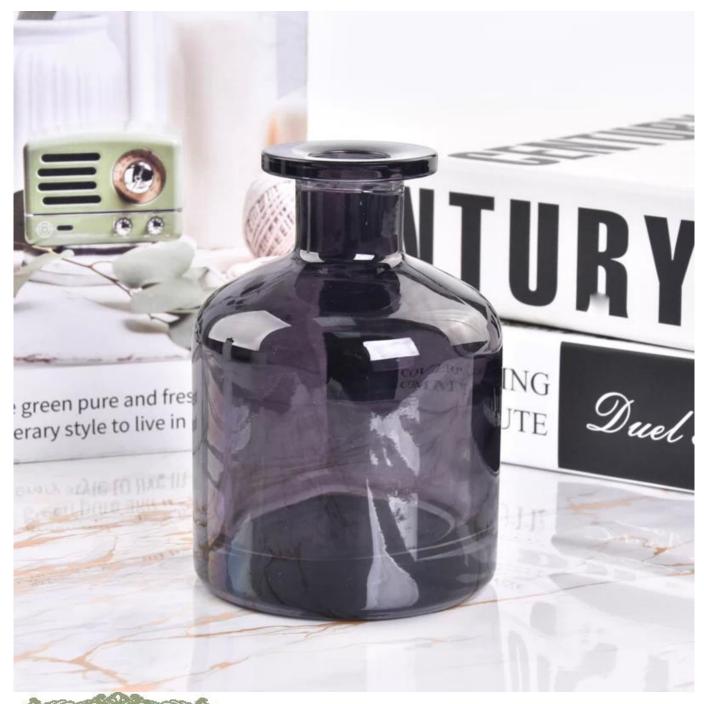

### hot sales 250ml reed glass diffuser bottle

| tails                                                                     |
|---------------------------------------------------------------------------|
| SGLG23011614                                                              |
| high white glass                                                          |
| Machine made glass diffuser bottle                                        |
| 1. 5 days if there is glass shape and size                                |
| 2. 15 days, if you need new shapes and sizes glass                        |
| The usual packing, 4 pieces in the inner box, 48 pieces box               |
| 500,000 ~ 1,000,000 pieces per month                                      |
| Within 35 days after sampling and order confirmed                         |
| 30% deposit by T / T in advance and balance against copy of B / L         |
| By sea, by air, through express and shipping agent acceptable             |
| 1. Home decorations glass candle jar from high quality                    |
| 2. Suitable for use at hotel, home, etc.                                  |
| 3. Meet the ASTM Test                                                     |
|                                                                           |
| 1. Various designs and sizes for selection                                |
| 2 Any color painted, cool, plating, laser model Processing cutter         |
| 3. Special package as shrink film, color gift box, white gift box, etc.   |
| 4. We are the exclusive employee of quality control                       |
| 5. We have a professional workshop and warehouse for ensure delivery time |
|                                                                           |