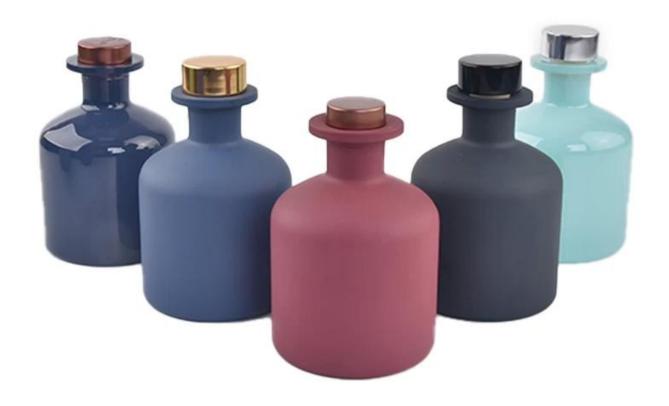

### hot sales 250ml reed glass diffuser bottle

| tails                                                                     |
|---------------------------------------------------------------------------|
| SGLG23011614                                                              |
| high white glass                                                          |
| Machine made glass diffuser bottle                                        |
| 1. 5 days if there is glass shape and size                                |
| 2. 15 days, if you need new shapes and sizes glass                        |
| The usual packing, 4 pieces in the inner box, 48 pieces box               |
| 500,000 ~ 1,000,000 pieces per month                                      |
| Within 35 days after sampling and order confirmed                         |
| 30% deposit by T / T in advance and balance against copy of B / L         |
| By sea, by air, through express and shipping agent acceptable             |
| 1. Home decorations glass candle jar from high quality                    |
| 2. Suitable for use at hotel, home, etc.                                  |
| 3. Meet the ASTM Test                                                     |
|                                                                           |
| 1. Various designs and sizes for selection                                |
| 2 Any color painted, cool, plating, laser model Processing cutter         |
| 3. Special package as shrink film, color gift box, white gift box, etc.   |
| 4. We are the exclusive employee of quality control                       |
| 5. We have a professional workshop and warehouse for ensure delivery time |
|                                                                           |