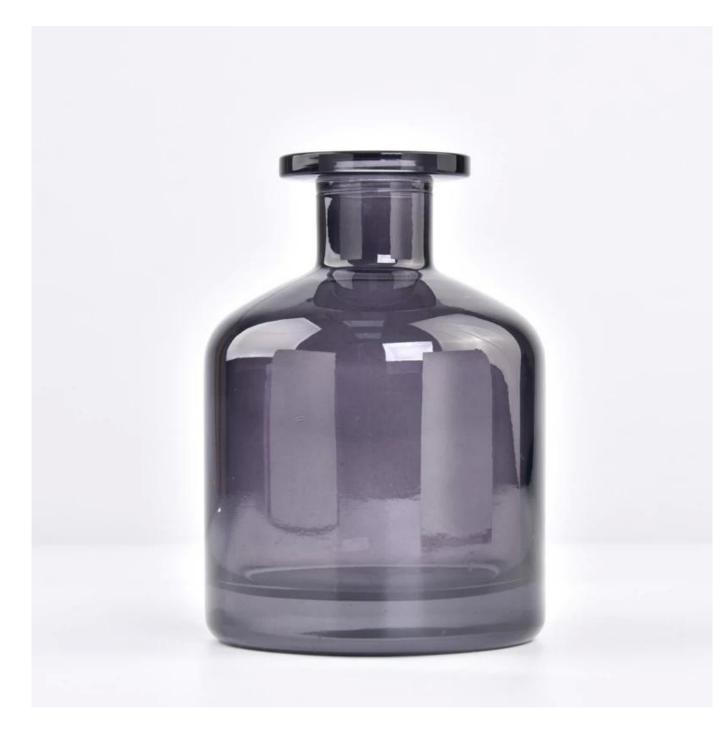

### hot sales 250ml reed glass diffuser bottle

| tails                                                                     |
|---------------------------------------------------------------------------|
| SGLG23011614                                                              |
| high white glass                                                          |
| Machine made glass diffuser bottle                                        |
| 1. 5 days if there is glass shape and size                                |
| 2. 15 days, if you need new shapes and sizes glass                        |
| The usual packing, 4 pieces in the inner box, 48 pieces box               |
| 500,000 ~ 1,000,000 pieces per month                                      |
| Within 35 days after sampling and order confirmed                         |
| 30% deposit by T / T in advance and balance against copy of B / L         |
| By sea, by air, through express and shipping agent acceptable             |
| 1. Home decorations glass candle jar from high quality                    |
| 2. Suitable for use at hotel, home, etc.                                  |
| 3. Meet the ASTM Test                                                     |
|                                                                           |
| 1. Various designs and sizes for selection                                |
| 2 Any color painted, cool, plating, laser model Processing cutter         |
| 3. Special package as shrink film, color gift box, white gift box, etc.   |
| 4. We are the exclusive employee of quality control                       |
| 5. We have a professional workshop and warehouse for ensure delivery time |
|                                                                           |