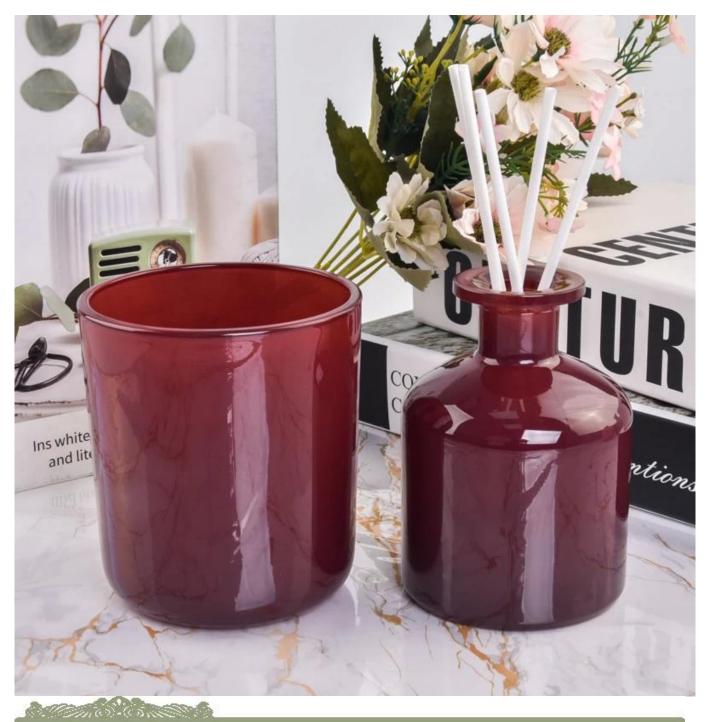

## hot sales 2 wicks round bottom glass candle jar

| Item number.     | SGZX23011604                                                              |
|------------------|---------------------------------------------------------------------------|
| Material         | high white glass                                                          |
| craft            | Machine made metalize glass candle holders                                |
| Sample time      | 1. 5 days if there is glass shape and size                                |
|                  | 2. 15 days, if you need new shapes and sizes glass                        |
| Packing          | The usual packing, 4 pieces in the inner box, 48 pieces box               |
| Product Capacity | 500,000 ~ 1,000,000 pieces per month                                      |
| Delivery time    | Within 35 days after sampling and order confirmed                         |
| Payment terms    | 30% deposit by T / T in advance and balance against copy of B / L         |
| Delivery         | By sea, by air, through express and shipping agent acceptable             |
|                  | 1. Home decorations glass candle jar from high quality                    |
| Product Features | 2. Suitable for use at hotel, home, etc.                                  |
|                  | 3. Meet the ASTM Test                                                     |
|                  | Various designs and sizes for selection                                   |
|                  | 2 Any color painted, cool, plating, laser model Processing cutter         |
| For your choice  | 3. Special package as shrink film, color gift box, white gift box, etc.   |
|                  | 4. We are the exclusive employee of quality control                       |
|                  | 5. We have a professional workshop and warehouse for ensure delivery time |