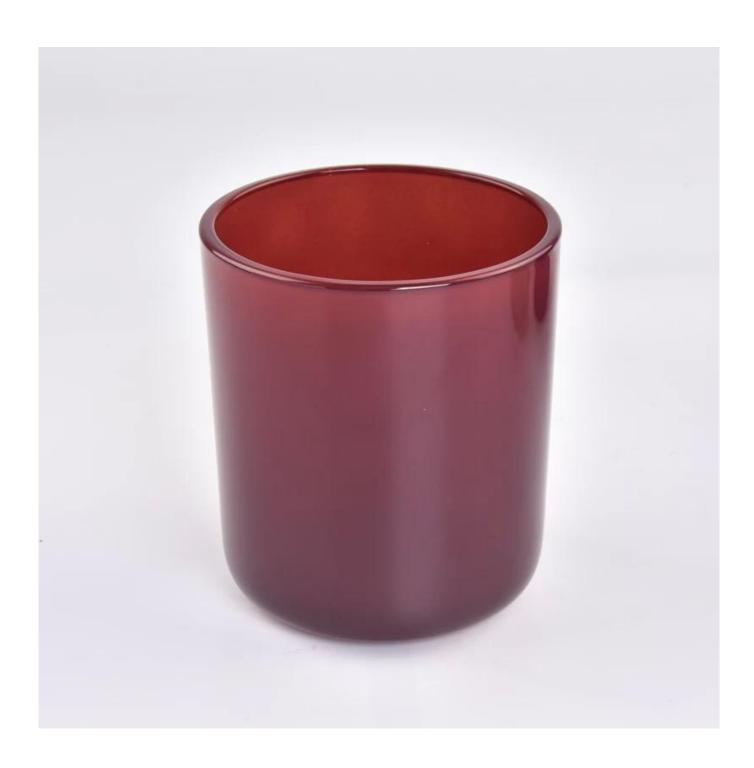

## hot sales 2 wicks round bottom glass candle jar

| Item number.     | SGZX23011604                                                              |
|------------------|---------------------------------------------------------------------------|
| Material         | high white glass                                                          |
| craft            | Machine made metalize glass candle holders                                |
| Sample time      | 1. 5 days if there is glass shape and size                                |
|                  | 2. 15 days, if you need new shapes and sizes glass                        |
| Packing          | The usual packing, 4 pieces in the inner box, 48 pieces box               |
| Product Capacity | 500,000 ~ 1,000,000 pieces per month                                      |
| Delivery time    | Within 35 days after sampling and order confirmed                         |
| Payment terms    | 30% deposit by T / T in advance and balance against copy of B / L         |
| Delivery         | By sea, by air, through express and shipping agent acceptable             |
|                  | 1. Home decorations glass candle jar from high quality                    |
| Product Features | 2. Suitable for use at hotel, home, etc.                                  |
|                  | 3. Meet the ASTM Test                                                     |
|                  | Various designs and sizes for selection                                   |
|                  | 2 Any color painted, cool, plating, laser model Processing cutter         |
| For your choice  | 3. Special package as shrink film, color gift box, white gift box, etc.   |
|                  | 4. We are the exclusive employee of quality control                       |
|                  | 5. We have a professional workshop and warehouse for ensure delivery time |