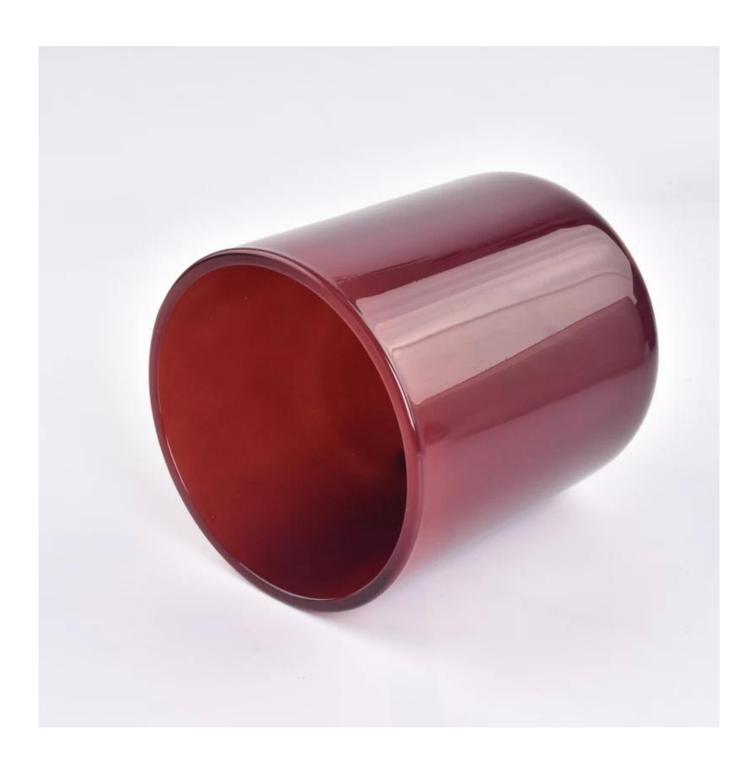

## hot sales 2 wicks round bottom glass candle jar

| Item number.     | SGZX23011604                                                              |
|------------------|---------------------------------------------------------------------------|
| Material         | high white glass                                                          |
| craft            | Machine made metalize glass candle holders                                |
| Sample time      | 1. 5 days if there is glass shape and size                                |
|                  | 2. 15 days, if you need new shapes and sizes glass                        |
| Packing          | The usual packing, 4 pieces in the inner box, 48 pieces box               |
| Product Capacity | 500,000 ~ 1,000,000 pieces per month                                      |
| Delivery time    | Within 35 days after sampling and order confirmed                         |
| Payment terms    | 30% deposit by T / T in advance and balance against copy of B / L         |
| Delivery         | By sea, by air, through express and shipping agent acceptable             |
|                  | 1. Home decorations glass candle jar from high quality                    |
| Product Features | 2. Suitable for use at hotel, home, etc.                                  |
|                  | 3. Meet the ASTM Test                                                     |
|                  | Various designs and sizes for selection                                   |
|                  | 2 Any color painted, cool, plating, laser model Processing cutter         |
| For your choice  | 3. Special package as shrink film, color gift box, white gift box, etc.   |
|                  | 4. We are the exclusive employee of quality control                       |
|                  | 5. We have a professional workshop and warehouse for ensure delivery time |