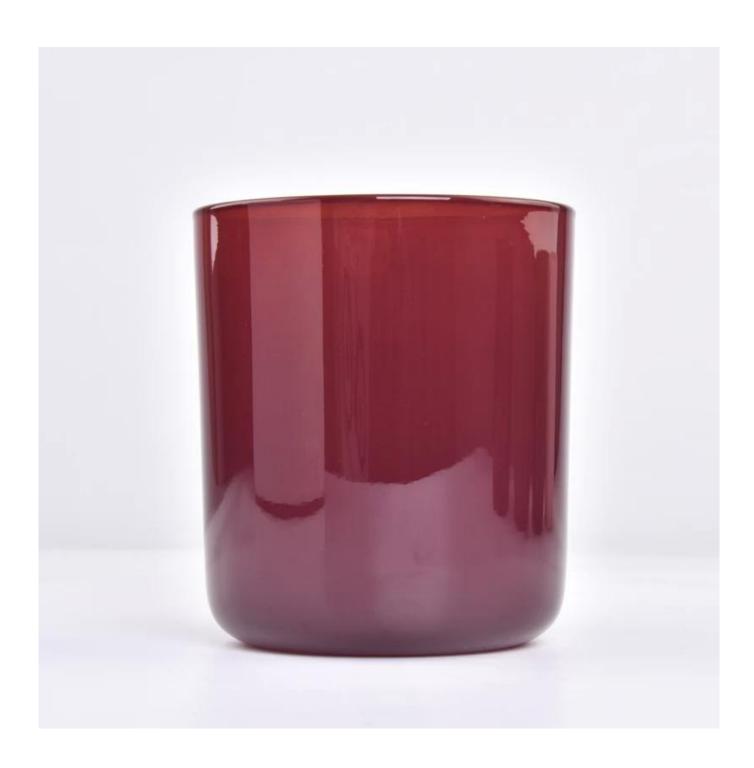

## hot sales 2 wicks round bottom glass candle jar

| Item number.     | SGZX23011604                                                              |
|------------------|---------------------------------------------------------------------------|
| Material         | high white glass                                                          |
| craft            | Machine made metalize glass candle holders                                |
| Sample time      | 1. 5 days if there is glass shape and size                                |
|                  | 2. 15 days, if you need new shapes and sizes glass                        |
| Packing          | The usual packing, 4 pieces in the inner box, 48 pieces box               |
| Product Capacity | 500,000 ~ 1,000,000 pieces per month                                      |
| Delivery time    | Within 35 days after sampling and order confirmed                         |
| Payment terms    | 30% deposit by T / T in advance and balance against copy of B / L         |
| Delivery         | By sea, by air, through express and shipping agent acceptable             |
|                  | 1. Home decorations glass candle jar from high quality                    |
| Product Features | 2. Suitable for use at hotel, home, etc.                                  |
|                  | 3. Meet the ASTM Test                                                     |
|                  | Various designs and sizes for selection                                   |
|                  | 2 Any color painted, cool, plating, laser model Processing cutter         |
| For your choice  | 3. Special package as shrink film, color gift box, white gift box, etc.   |
|                  | 4. We are the exclusive employee of quality control                       |
|                  | 5. We have a professional workshop and warehouse for ensure delivery time |