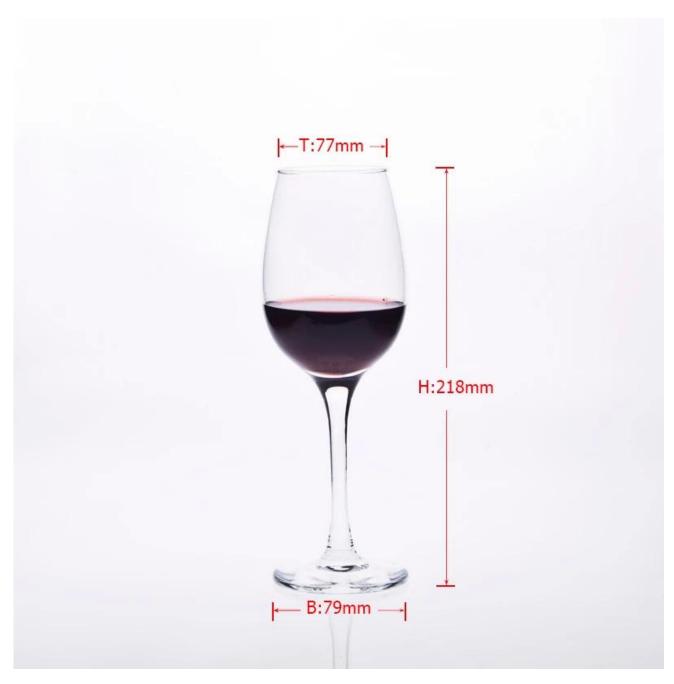

| Item No.         | SGJX128                                                                                                                                                                                                                                                                                                         |
|------------------|-----------------------------------------------------------------------------------------------------------------------------------------------------------------------------------------------------------------------------------------------------------------------------------------------------------------|
| Material         | High white glass                                                                                                                                                                                                                                                                                                |
| Color            | Clear                                                                                                                                                                                                                                                                                                           |
| Craft            | Man blown                                                                                                                                                                                                                                                                                                       |
| Samples time     | <ol> <li>5 days if at exit shaped and size of glass</li> <li>15 days if need new shape or size of glass</li> </ol>                                                                                                                                                                                              |
| Packing          | Normal packing,24or 36pcs into export carton,carton with cardboard divider                                                                                                                                                                                                                                      |
| Product Capacity | 500,000~1,000,000 pcs per month                                                                                                                                                                                                                                                                                 |
| Delivery time    | Within 35 days after the sample and order confirmed                                                                                                                                                                                                                                                             |
| Payment terms    | 30% deposit by T/T in advance and the balance against the copy of B/L                                                                                                                                                                                                                                           |
| Shipment         | By sea,by air,by Express and your shipping agent is acceptable                                                                                                                                                                                                                                                  |
| Product Features | 1. Hand made 2. Suitable for used in pub, hotel, restaurants, home,etc 3. Professional Q/C for quality control 4. Competitive price and quality 5. Meet FDA test and food grade                                                                                                                                 |
| For your choices | Any logo printing on the glass body     Any color painted, frost, electroplate, pattern laser carver for the finish     Special package like shrink wrap, color gift box, white gift box etc     Open new mould for the glass, wood, plastic or metal as you like     Different size and shapes meet your needs |