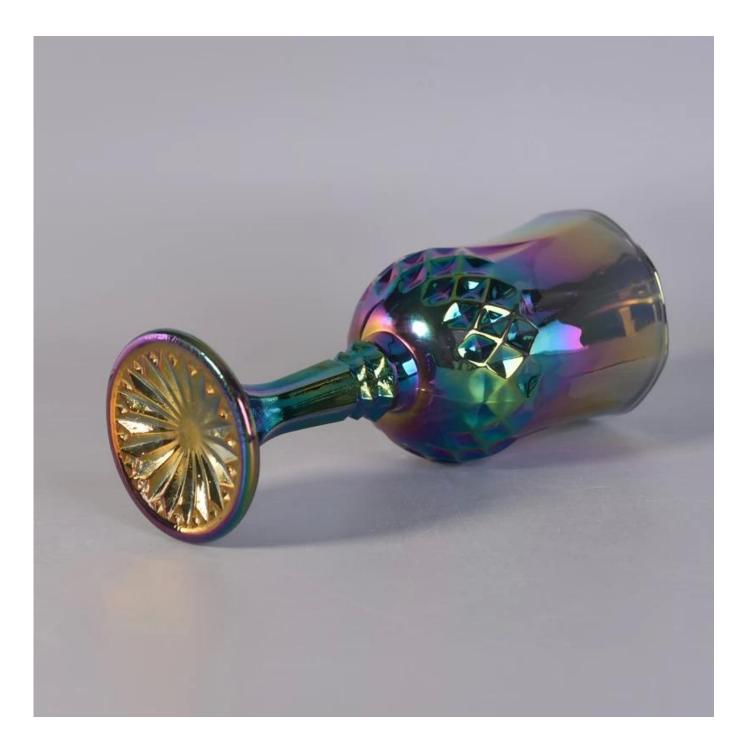

## hot sale wholesale flute wine glass cups

| Item Name       | hot sale wholesale flute wine glass cups                                                                                                                                                              |
|-----------------|-------------------------------------------------------------------------------------------------------------------------------------------------------------------------------------------------------|
| Item No.        | SGLYP17042426                                                                                                                                                                                         |
| Size            | Item No:SGLYP17042426<br>Top dia[]72mm<br>Bottom dia[]61mm<br>Height[]180mm<br>Weight[]308g<br>Capacity[]196ml<br>MOQ:3000pcs                                                                         |
| Brand name      | Sunny Glassware                                                                                                                                                                                       |
| Sample time     | <ol> <li>5 days to exist in the shape and size of the products</li> <li>15 days if you need new shape and size of products</li> </ol>                                                                 |
| Packing         | Security packaging normal 24pcs / 36pcs / 48pcs per carton etc. export with egg divider                                                                                                               |
| Moq             | 10,000pcs                                                                                                                                                                                             |
| Delivery time   | Within 35 days after order confirmed                                                                                                                                                                  |
| Payment terms   | 30% deposit by T / T in advance, the balance after showing the copy of B / L $$                                                                                                                       |
| Product Feature | <ol> <li>High quality and competitive prices</li> <li>Meet FDA, SGS, LFGB test etc.</li> <li>Eco-friendly</li> <li>Widely applies to wedding, party, house, bar etc.</li> <li>Machine made</li> </ol> |