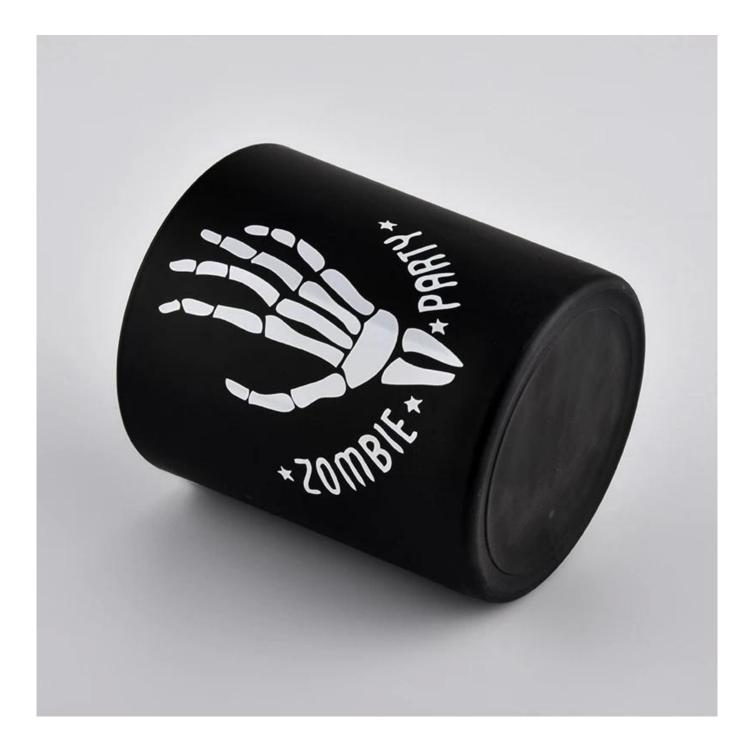

3) Sunny adapts extra six steps for inspection of shipments. No (major) quality complaints on products produced for nine consecutive years.

Product Details

| Item number.     | SGJD20051322                                                              |
|------------------|---------------------------------------------------------------------------|
|                  | Top dia: 80mm                                                             |
|                  | Bottom dia: 75mm                                                          |
|                  | Height: 90mm                                                              |
|                  | Weight: 285g                                                              |
|                  | Capacity: 285ml                                                           |
| Material         | glass                                                                     |
| craft            | machine made glass candle holders                                         |
| Sample time      | 1. 5 days if there is glass shape and size                                |
|                  | 2. 15 days, if you need new shapes and sizes glass                        |
| Packing          | The usual packing, 4 pieces in the inner box, 48 pieces box               |
| Product Capacity | 500,000 ~ 1,000,000 pieces per month                                      |
| Delivery time    | Within 35 days after sampling and order confirmed                         |
| Payment terms    | 30% deposit by T / T in advance and balance against copy of B / L $$      |
| Delivery         | By sea, by air, through express and shipping agent acceptable             |
|                  | 1. Home decorations glass candle jar from high quality                    |
| Product Features | 2. Suitable for use at hotel, home, etc.                                  |
|                  | 3. Meet the ASTM Test                                                     |
|                  | 1. Various designs and sizes for selection                                |
|                  | 2 Any color painted, cool, plating, laser model Processing cutter         |
| For your choice  | 3. Special package as shrink film, color gift box, white gift box, etc.   |
|                  | 4. We are the exclusive employee of quality control                       |
|                  | 5. We have a professional workshop and warehouse for ensure delivery time |
|                  |                                                                           |
|                  |                                                                           |