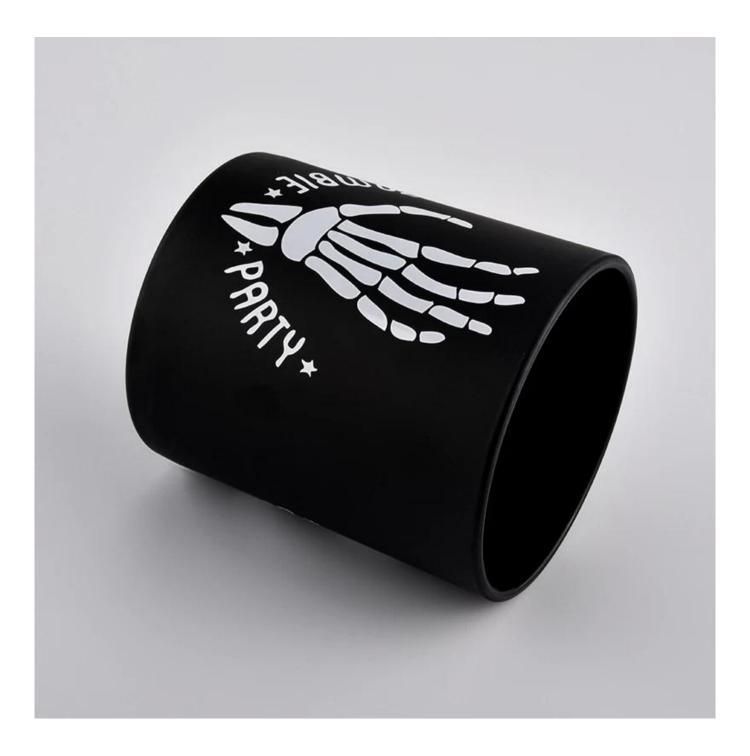

3) Sunny adapts extra six steps for inspection of shipments. No (major) quality complaints on products produced for nine consecutive years.

Product Details

| Item number.     | SGJD20051322                                                              |
|------------------|---------------------------------------------------------------------------|
|                  | Top dia: 80mm                                                             |
|                  | Bottom dia: 75mm                                                          |
|                  | Height: 90mm                                                              |
|                  | Weight: 285g                                                              |
|                  | Capacity: 285ml                                                           |
| Material         | glass                                                                     |
| craft            | machine made glass candle holders                                         |
| Sample time      | 1. 5 days if there is glass shape and size                                |
|                  | 2. 15 days, if you need new shapes and sizes glass                        |
| Packing          | The usual packing, 4 pieces in the inner box, 48 pieces box               |
| Product Capacity | 500,000 ~ 1,000,000 pieces per month                                      |
| Delivery time    | Within 35 days after sampling and order confirmed                         |
| Payment terms    | 30% deposit by T / T in advance and balance against copy of B / L $$      |
| Delivery         | By sea, by air, through express and shipping agent acceptable             |
|                  | 1. Home decorations glass candle jar from high quality                    |
| Product Features | 2. Suitable for use at hotel, home, etc.                                  |
|                  | 3. Meet the ASTM Test                                                     |
|                  | 1. Various designs and sizes for selection                                |
|                  | 2 Any color painted, cool, plating, laser model Processing cutter         |
| For your choice  | 3. Special package as shrink film, color gift box, white gift box, etc.   |
|                  | 4. We are the exclusive employee of quality control                       |
|                  | 5. We have a professional workshop and warehouse for ensure delivery time |
|                  |                                                                           |
|                  |                                                                           |