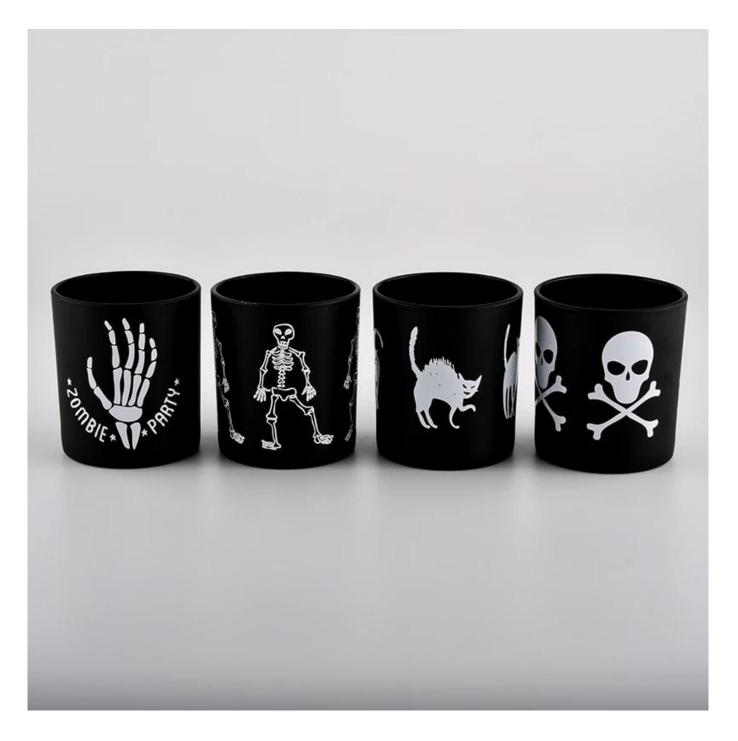

## hot sale matte black glass series

 Sunny Group has offered glassware for 26 years with all kinds of products being exported to more than 30 countries and regions.

2) Focusing on luxury fragrance products in the latest 10 years, Sunny Glassware is the supplier of 80% fragrance brands in the United States.

3) Sunny adapts extra six steps for inspection of shipments. No (major) quality complaints on products produced for nine consecutive years.

Product Details

| Item number.     | SGJD20051322                                                              |
|------------------|---------------------------------------------------------------------------|
|                  | Top dia: 80mm                                                             |
|                  | Bottom dia: 75mm                                                          |
|                  | Height: 90mm                                                              |
|                  | Weight: 285g                                                              |
|                  | Capacity: 285ml                                                           |
| Material         | glass                                                                     |
| craft            | machine made glass candle holders                                         |
| Sample time      | 1. 5 days if there is glass shape and size                                |
|                  | 2. 15 days, if you need new shapes and sizes glass                        |
| Packing          | The usual packing, 4 pieces in the inner box, 48 pieces box               |
| Product Capacity | 500,000 ~ 1,000,000 pieces per month                                      |
| Delivery time    | Within 35 days after sampling and order confirmed                         |
| Payment terms    | 30% deposit by T / T in advance and balance against copy of B / L $$      |
| Delivery         | By sea, by air, through express and shipping agent acceptable             |
|                  | 1. Home decorations glass candle jar from high quality                    |
| Product Features | 2. Suitable for use at hotel, home, etc.                                  |
|                  | 3. Meet the ASTM Test                                                     |
|                  | 1. Various designs and sizes for selection                                |
|                  | 2 Any color painted, cool, plating, laser model Processing cutter         |
| For your choice  | 3. Special package as shrink film, color gift box, white gift box, etc.   |
|                  | 4. We are the exclusive employee of quality control                       |
|                  | 5. We have a professional workshop and warehouse for ensure delivery time |
|                  |                                                                           |
|                  |                                                                           |