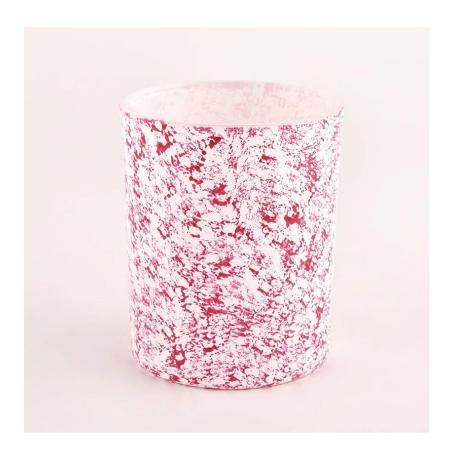

## **Major advantage**

Focus on luxury design

About 80% of American perfume brand suppliers

- . AQL plus 6 strict rigorous QC test standards
- . Maintain quality and sample and bulk products

Top dia:80mm Bottom dia:74mm Height:90mm Capacity: 300ml Weight: 290g

## feature of product

- 1. High quality home decorative glass incense bottle.
- 2. Applicable to hotel, wedding, etc.
- 3. Meet the function of ASTM test products.