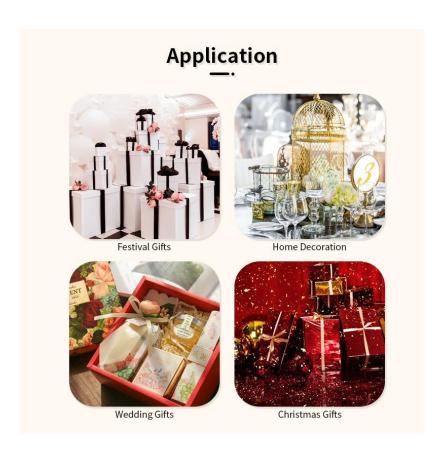

#### Application:

Decorative dinner in the bar or bar

- . Suitable for families, hotels or gardens
- . Special lover gift
- . Any chance of decoration  $% \left( 1\right) =\left( 1\right) \left( 1\right$