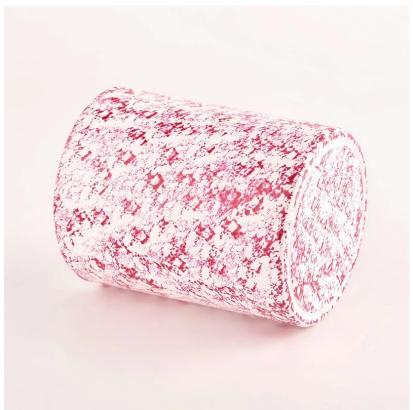

## **Major advantage**

Focus on luxury design

About 80% of American perfume brand suppliers

- . AQL plus 6 strict rigorous QC test standards
- . Maintain quality and sample and bulk products

Top dia:80mm Bottom dia:74mm Height:90mm Capacity: 300ml Weight: 290g

## feature of product

- 1. High quality home decorative glass incense bottle.
- 2. Applicable to hotel, wedding, etc.
- 3. Meet the function of ASTM test products.