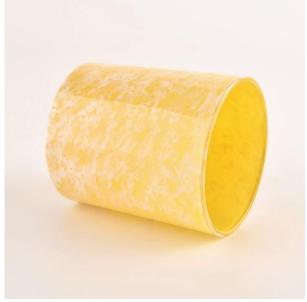

#### **Major advantage**

- . Focus on luxury design
- . About 80% of American perfume brand suppliers
- . AQL plus 6 strict rigorous QC test standards
- . Maintain quality and sample and bulk products

Top dia:80mm Bottom dia:75mm Height:90mm Capacity: 295ml. Weight: 290g

- . Decorative dinner in the bar or bar  $% \left( 1\right) =\left( 1\right) \left( 1\right) \left$
- . Suitable for families, hotels or gardens
- . Special lover gift
- . Any chance of decoration