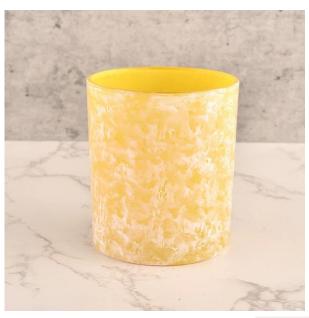

#### **Major advantage**

- . Focus on luxury design
- . About 80% of American perfume brand suppliers
- . AQL plus 6 strict rigorous QC test standards
- . Maintain quality and sample and bulk products

Top dia:80mm Bottom dia:75mm Height:90mm Capacity: 295ml. Weight: 290g

- . Decorative dinner in the bar or bar  $% \left( 1\right) =\left( 1\right) \left( 1\right) \left$
- . Suitable for families, hotels or gardens
- . Special lover gift
- . Any chance of decoration