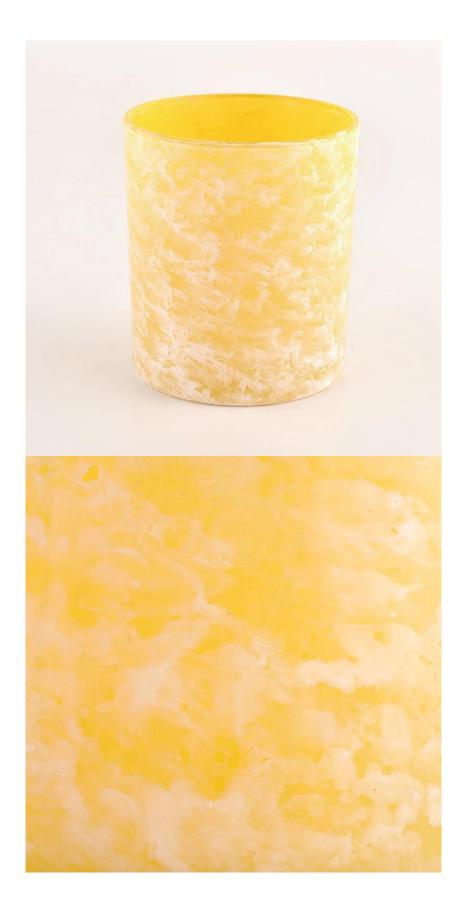

#### **Major advantage**

- . Focus on luxury design
- . About 80% of American perfume brand suppliers
- . AQL plus 6 strict rigorous QC test standards
- . Maintain quality and sample and bulk products

Top dia:80mm Bottom dia:75mm Height:90mm Capacity: 295ml. Weight: 290g

#### feature of product

- 1. High quality home decorative glass incense bottle.
- 2. Applicable to hotel, wedding, etc.
- 3. Meet the function of ASTM test products.

- . Decorative dinner in the bar or bar  $% \left( 1\right) =\left( 1\right) \left( 1\right) \left$
- . Suitable for families, hotels or gardens
- . Special lover gift
- . Any chance of decoration