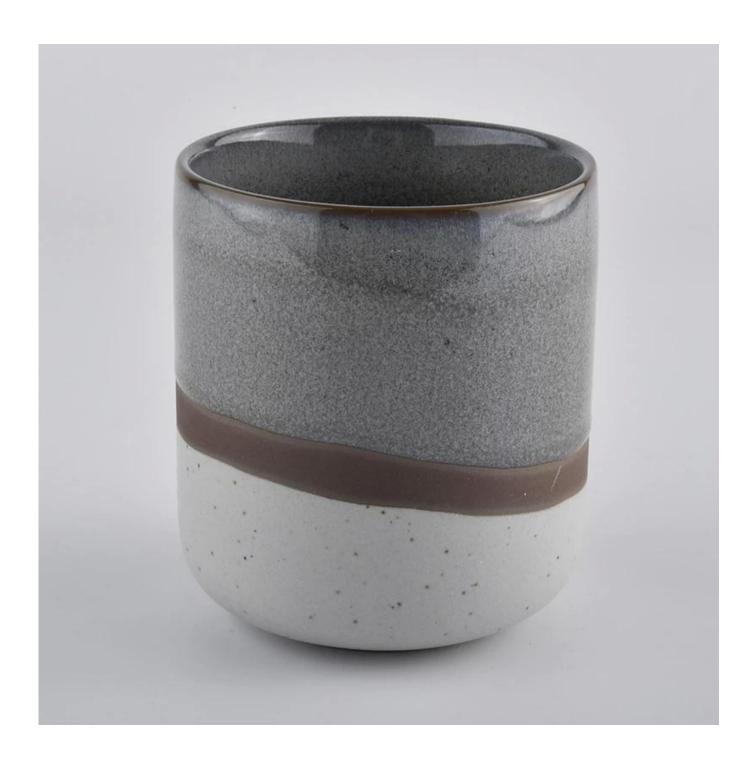

# Flexible size design can be expanded quickly Your market

Top DIA.: 85mm

Bottom diameter: 80mm

Height: 100mm. Capacity: 413ml. Weight: 276g

We translate your ideas into creative spices products, we sell yourself in the local market.

#### feature of product

- 1. High quality home decorative glass incense bottle.
- 2. Applicable to hotel, wedding, etc.
- 3. Meet the function of ASTM test products.

- . Decorative dinner in the bar or bar
- . Suitable for families, hotels or gardens
- . Special lover gift
- . Any chance of decoration