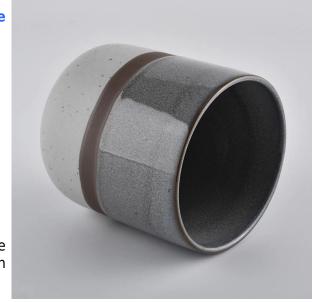

There are about 5,000 items which cover all daily-used glassware and ceramic ware, e.g. candle holders, borosilicate glass, bottles, tumblers, jars, stemware, tableware & drinkware, bathroom accessories etc. The products can meet FDA, LFGB, CA 65, ASTM, dishwasher test.