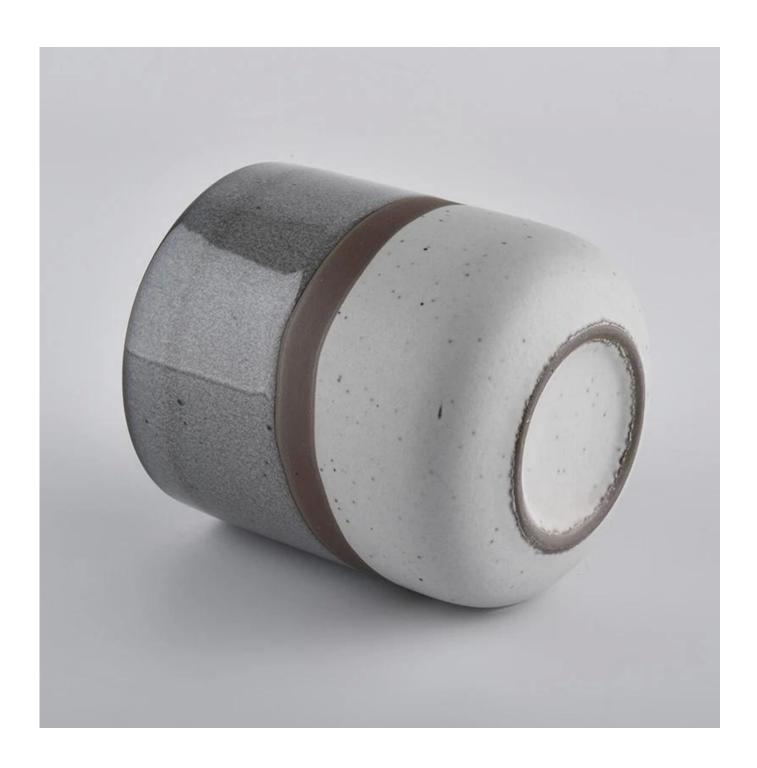

# Flexible size design can be expanded quickly Your market

Top DIA.: 85mm

Bottom diameter: 80mm

Height: 100mm. Capacity: 413ml. Weight: 276g

We translate your ideas into creative spices products, we sell yourself in the local market.

#### feature of product

- 1. High quality home decorative glass incense bottle.
- 2. Applicable to hotel, wedding, etc.
- 3. Meet the function of ASTM test products.

- . Decorative dinner in the bar or bar
- . Suitable for families, hotels or gardens
- . Special lover gift
- . Any chance of decoration