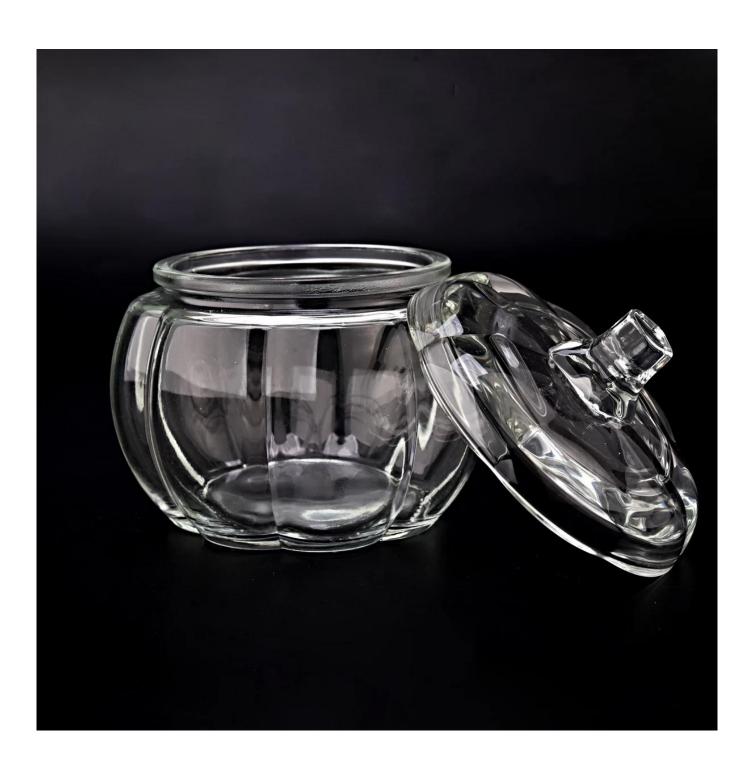

# hot sale 500ml pumpkin-shaped glass candle jars with lid

Sunny Glasswares not only places OEM / ODM orders, but also helps many brands to start with product concepts.

|               | Thom: CCITY/20070402                                                               |
|---------------|------------------------------------------------------------------------------------|
|               | Item:SGHY22070402                                                                  |
| Measure       | lid                                                                                |
|               | Dia: 106mm                                                                         |
|               | Height: 41mm                                                                       |
|               | Weight: 160g                                                                       |
|               | Jar                                                                                |
|               | Top dia: 89mm                                                                      |
|               | Bottom dia: 89mm                                                                   |
|               | Height: 78mm                                                                       |
|               | Weight: 310g                                                                       |
|               | Capacity: 500ml                                                                    |
|               | Max diameter: 118mm                                                                |
|               | MOQ:5000PCS                                                                        |
| Packing       | Normal packing,Individual gift box, PVC box, window box, color box, white box, etc |
| Delivery time | Within 35 days after the sample and order confirmed                                |
| Payment term  | 30% deposit by T/T in advance and the balance against the copy of B/L              |
| Shipment      | By sea,by air,by Express and your shipping agent is acceptable                     |
| Usage         | Home decor,Wedding Decoration,Wedding Favors,Decoration enhancement                |
| Occasion      |                                                                                    |