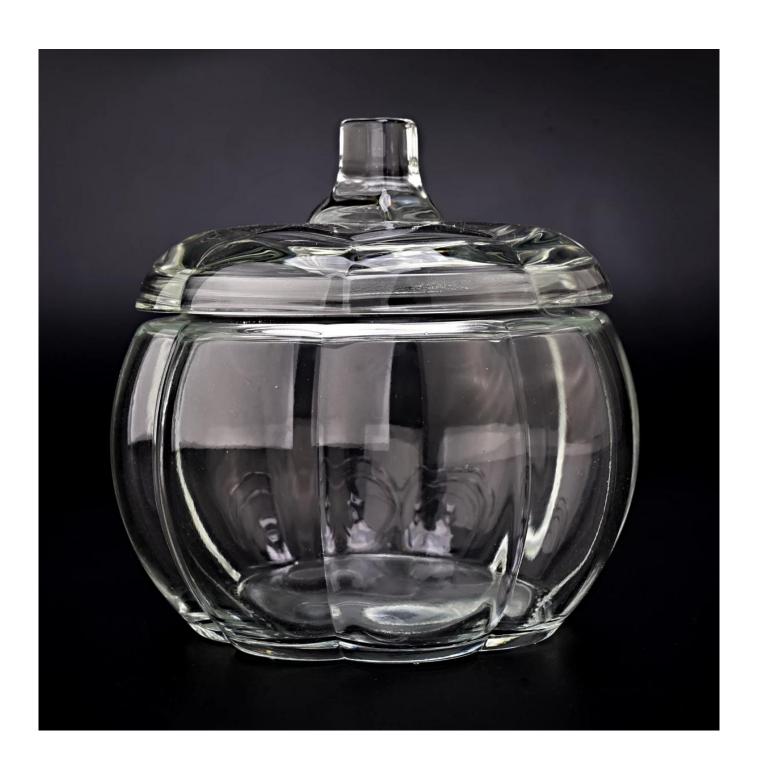

# hot sale 500ml pumpkin-shaped glass candle jars with lid

Sunny Glasswares not only places OEM / ODM orders, but also helps many brands to start with product concepts.

|               | Thom: CCITY/20070402                                                               |
|---------------|------------------------------------------------------------------------------------|
|               | Item:SGHY22070402                                                                  |
| Measure       | lid                                                                                |
|               | Dia: 106mm                                                                         |
|               | Height: 41mm                                                                       |
|               | Weight: 160g                                                                       |
|               | Jar                                                                                |
|               | Top dia: 89mm                                                                      |
|               | Bottom dia: 89mm                                                                   |
|               | Height: 78mm                                                                       |
|               | Weight: 310g                                                                       |
|               | Capacity: 500ml                                                                    |
|               | Max diameter: 118mm                                                                |
|               | MOQ:5000PCS                                                                        |
| Packing       | Normal packing,Individual gift box, PVC box, window box, color box, white box, etc |
| Delivery time | Within 35 days after the sample and order confirmed                                |
| Payment term  | 30% deposit by T/T in advance and the balance against the copy of B/L              |
| Shipment      | By sea,by air,by Express and your shipping agent is acceptable                     |
| Usage         | Home decor,Wedding Decoration,Wedding Favors,Decoration enhancement                |
| Occasion      |                                                                                    |