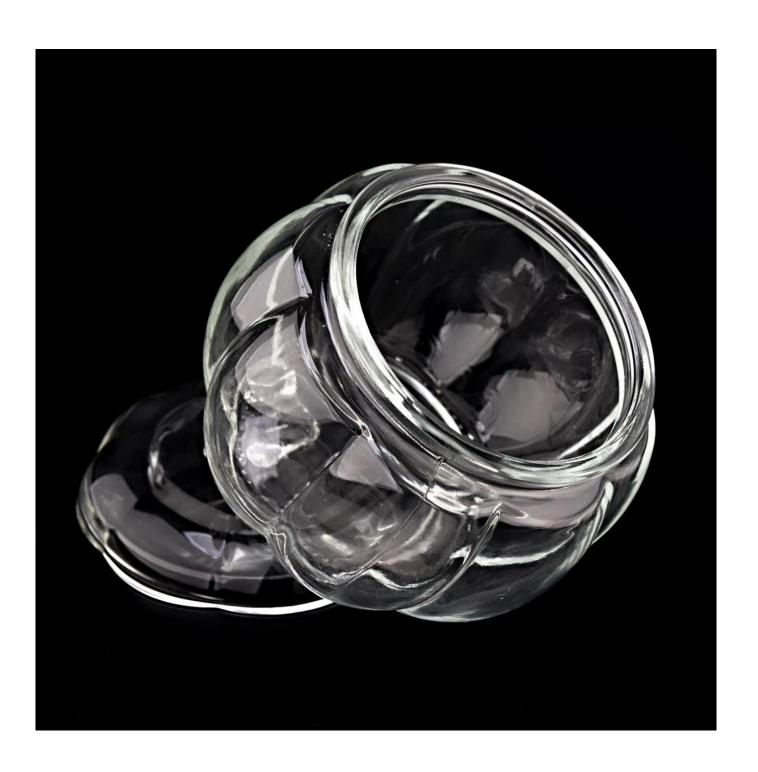

# hot sale 500ml pumpkin-shaped glass candle jars with lid

Sunny Glasswares not only places OEM / ODM orders, but also helps many brands to start with product concepts.

### Why choose Sunny.

| product name | hot sale 500ml pumpkin-shaped glass candle jars with lid |
|--------------|----------------------------------------------------------|
| Sample time  | 1. 5 days if there is glass shape and size               |
|              | 2. 15 days, if you need new shapes and sizes glass       |

|               | Thom: CCITY/20070402                                                               |
|---------------|------------------------------------------------------------------------------------|
|               | Item:SGHY22070402                                                                  |
| Measure       | lid                                                                                |
|               | Dia: 106mm                                                                         |
|               | Height: 41mm                                                                       |
|               | Weight: 160g                                                                       |
|               | Jar                                                                                |
|               | Top dia: 89mm                                                                      |
|               | Bottom dia: 89mm                                                                   |
|               | Height: 78mm                                                                       |
|               | Weight: 310g                                                                       |
|               | Capacity: 500ml                                                                    |
|               | Max diameter: 118mm                                                                |
|               | MOQ:5000PCS                                                                        |
| Packing       | Normal packing,Individual gift box, PVC box, window box, color box, white box, etc |
| Delivery time | Within 35 days after the sample and order confirmed                                |
| Payment term  | 30% deposit by T/T in advance and the balance against the copy of B/L              |
| Shipment      | By sea,by air,by Express and your shipping agent is acceptable                     |
| Usage         | Home decor,Wedding Decoration,Wedding Favors,Decoration enhancement                |
| Occasion      |                                                                                    |