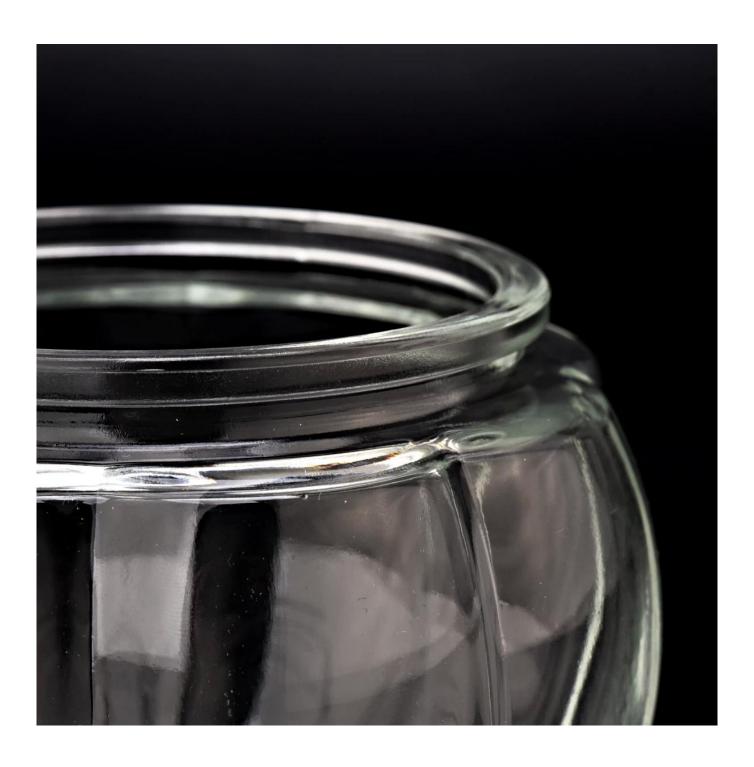

|               | Thom: CCITY/20070402                                                               |
|---------------|------------------------------------------------------------------------------------|
|               | Item:SGHY22070402                                                                  |
| Measure       | lid                                                                                |
|               | Dia: 106mm                                                                         |
|               | Height: 41mm                                                                       |
|               | Weight: 160g                                                                       |
|               | Jar                                                                                |
|               | Top dia: 89mm                                                                      |
|               | Bottom dia: 89mm                                                                   |
|               | Height: 78mm                                                                       |
|               | Weight: 310g                                                                       |
|               | Capacity: 500ml                                                                    |
|               | Max diameter: 118mm                                                                |
|               | MOQ:5000PCS                                                                        |
| Packing       | Normal packing,Individual gift box, PVC box, window box, color box, white box, etc |
| Delivery time | Within 35 days after the sample and order confirmed                                |
| Payment term  | 30% deposit by T/T in advance and the balance against the copy of B/L              |
| Shipment      | By sea,by air,by Express and your shipping agent is acceptable                     |
| Usage         | Home decor,Wedding Decoration,Wedding Favors,Decoration enhancement                |
| Occasion      |                                                                                    |