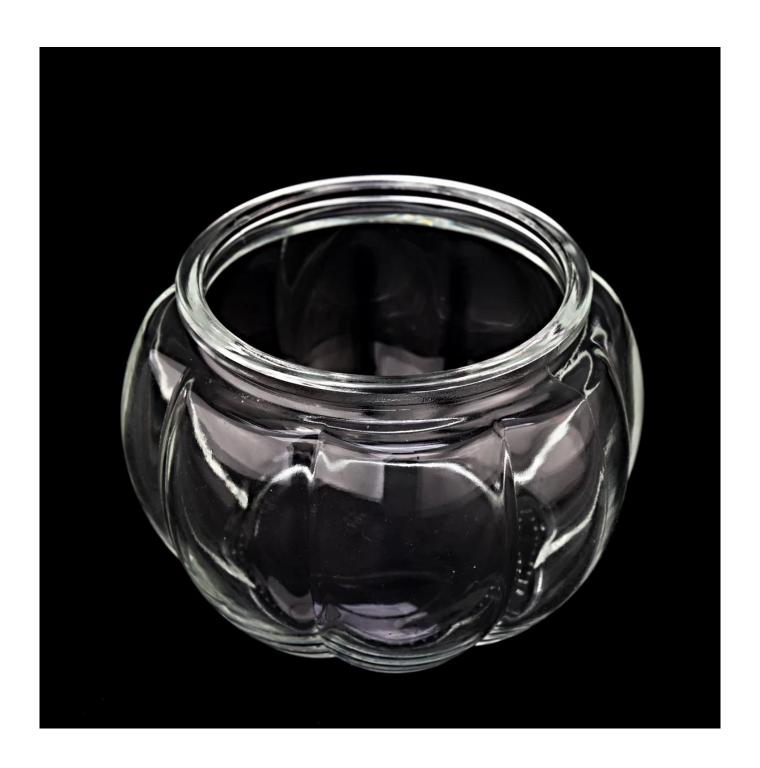

# hot sale 500ml pumpkin-shaped glass candle jars with lid

Sunny Glasswares not only places OEM / ODM orders, but also helps many brands to start with product concepts.

|               | Thom: CCITY/20070402                                                               |
|---------------|------------------------------------------------------------------------------------|
|               | Item:SGHY22070402                                                                  |
| Measure       | lid                                                                                |
|               | Dia: 106mm                                                                         |
|               | Height: 41mm                                                                       |
|               | Weight: 160g                                                                       |
|               | Jar                                                                                |
|               | Top dia: 89mm                                                                      |
|               | Bottom dia: 89mm                                                                   |
|               | Height: 78mm                                                                       |
|               | Weight: 310g                                                                       |
|               | Capacity: 500ml                                                                    |
|               | Max diameter: 118mm                                                                |
|               | MOQ:5000PCS                                                                        |
| Packing       | Normal packing,Individual gift box, PVC box, window box, color box, white box, etc |
| Delivery time | Within 35 days after the sample and order confirmed                                |
| Payment term  | 30% deposit by T/T in advance and the balance against the copy of B/L              |
| Shipment      | By sea,by air,by Express and your shipping agent is acceptable                     |
| Usage         | Home decor,Wedding Decoration,Wedding Favors,Decoration enhancement                |
| Occasion      |                                                                                    |